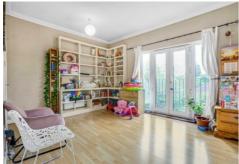

## Bedroom 3.73m x 3.15m (12' 3" x 10' 4") Reception / Dining Room / Kitchen 5.31m x 5.31m (17' 5" x 17' 5")

Total area (approx.): 49.3 sq. m (531 sq. ft) Total balcony area (approx.): 0.7 sq. m (7 sq. ft)