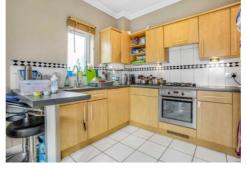

## Bedroom 3.73m x 3.15m (12' 3" x 10' 4") Reception / Dining Room / Kitchen 5.31m x 5.31m (17' 5" x 17' 5")

Total area (approx.): 49.3 sq. m (531 sq. ft) Total balcony area (approx.): 0.7 sq. m (7 sq. ft)