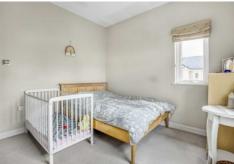

## Bedroom 3.73m x 3.15m (12' 3" x 10' 4") Reception / Dining Room / Kitchen 5.31m x 5.31m (17' 5" x 17' 5")

Total area (approx.): 49.3 sq. m (531 sq. ft) Total balcony area (approx.): 0.7 sq. m (7 sq. ft)