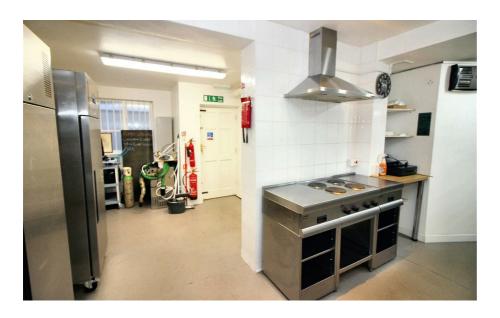

Well presented internally and with the option to purchase fixtures and fittings by separate negotiation which include table and chairs for up to 16 covers and a commercial kitchen and prep room.

Situated on a busy thoroughfare on a precinct close to the town centre of Beeston, a vibrant town centre with great transport links with bus, train and tram. Close to Nottingham University with Beeston itself having a population of circa 52,000 (2021 census).

KITCHEN |6'8" × 9'5" (5.10 × 2.88)

PREP KITCHEN 10'9" × 10'9" (3.29 × 3.29)

RESTROOM WC and wash hand basin.

TERMS Rent  $\pounds$ 700 PCM on a new internal repairing lease, term to be negotiated.

FIXTURES & FITTINGS Fixtures and fittings are available by separate negotiation.