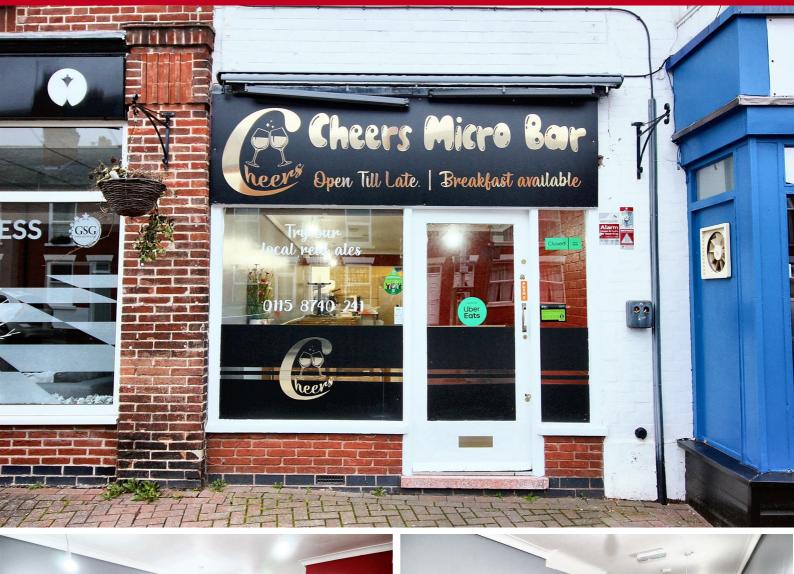

### 0115 9490044

A GROUND FLOOR COMMERCIAL UNIT.

An interesting opportunity has arisen to rent a ground floor commercial unit previously used as a micro pub.

This licensed premises offers approximately 52sqm of internal space and offers a turn-key property for those looking to run a bar, bistro or other associated trade.

Well presented internally and with the option to purchase fixtures and fittings by separate negotiation which include table and chairs for up to 16 covers and a commercial kitchen and prep room.

Situated on a busy thoroughfare on a precinct close to the town centre of Beeston, a vibrant town centre with great transport links with bus, train and tram. Close to Nottingham University with Beeston itself having a population of circa 52,000 (2021 census).

Available immediately on a new internal repairing lease to be negotiated.

SEATING AREA  $28'8" \times 9'4"$  reducing to 7'1" (8.74 x 2.87 reducing to 2.16) Currently space for up to 16 with access to restroom facilities and open to the kitchen.