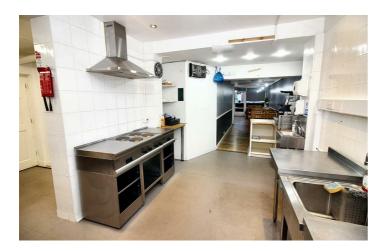

KITCHEN |6'8" × 9'5" (5.10 × 2.88)

PREP KITCHEN 10'9" × 10'9" (3.29 × 3.29)

RESTROOM WC and wash hand basin.

TERMS Rent  $\pounds$ 700 PCM on a new internal repairing lease, term to be negotiated.

FIXTURES & FITTINGS Fixtures and fittings are available by separate negotiation.