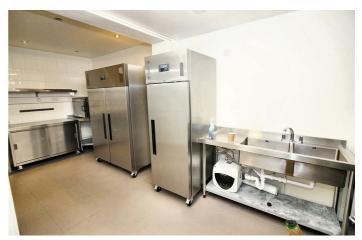

Well presented internally and with the option to purchase fixtures and fittings by separate negotiation which include table and chairs for up to 16 covers and a commercial kitchen and prep room.

Situated on a busy thoroughfare on a precinct close to the town centre of Beeston, a vibrant town centre with great transport links with bus, train and tram. Close to Nottingham University with Beeston itself having a population of circa 52,000 (2021 census).

KITCHEN |6'8" × 9'5" (5.10 × 2.88)

PREP KITCHEN 10'9" × 10'9" (3.29 × 3.29)

RESTROOM WC and wash hand basin.

TERMS Rent  $\pounds$ 700 PCM on a new internal repairing lease, term to be negotiated.

FIXTURES & FITTINGS Fixtures and fittings are available by separate negotiation.