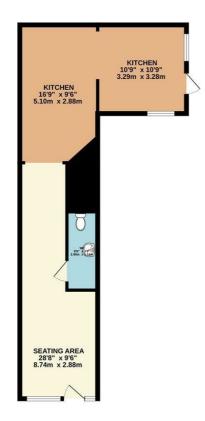

Available immediately on a new internal repairing lease to be negotiated.

SEATING AREA  $28'8" \times 9'4"$  reducing to 7'1" (8.74 x 2.87 reducing to 2.16) Currently space for up to 16 with access to restroom facilities and open to the kitchen.

KITCHEN |6'8" × 9'5" (5.10 × 2.88)

PREP KITCHEN 10'9" × 10'9" (3.29 × 3.29)

RESTROOM WC and wash hand basin.

TERMS Rent  $\pounds$ 700 PCM on a new internal repairing lease, term to be negotiated.

FIXTURES & FITTINGS Fixtures and fittings are available by separate negotiation.