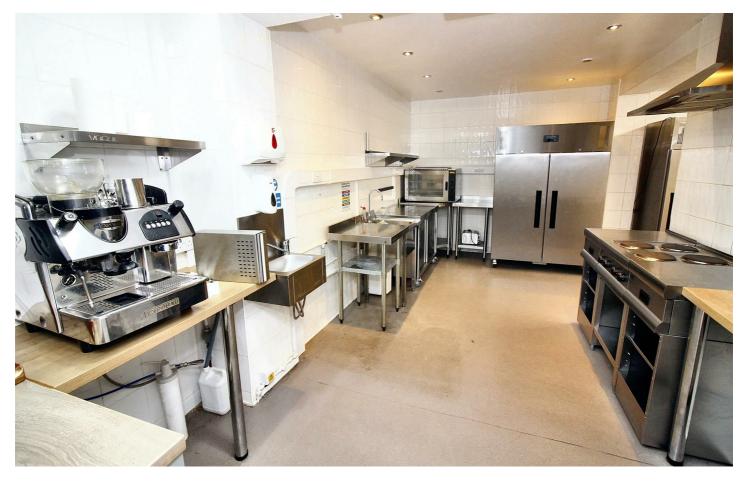

KITCHEN |6'8" × 9'5" (5.10 × 2.88)

PREP KITCHEN 10'9" × 10'9" (3.29 × 3.29)

RESTROOM WC and wash hand basin.

TERMS Rent  $\pounds$ 700 PCM on a new internal repairing lease, term to be negotiated.

FIXTURES & FITTINGS Fixtures and fittings are available by separate negotiation.