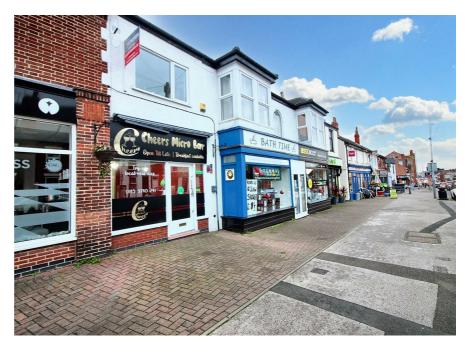

### look no further...

Wollaton Road Beeston, Nottingham NG9 2PE

### 0115 9490044

A GROUND FLOOR COMMERCIAL UNIT.

An interesting opportunity has arisen to rent a ground floor commercial unit previously used as a micro pub.

This licensed premises offers approximately 52sqm of internal space and offers a turn-key property for those looking to run a bar, bistro or other associated trade.

Well presented internally and with the option to purchase fixtures and fittings by separate negotiation which include table and chairs for up to 16 covers and a commercial kitchen and prep room.

Situated on a busy thoroughfare on a precinct close to the town centre of Beeston, a vibrant town centre with great transport links with bus, train and tram. Close to Nottingham University with Beeston itself having a population of circa 52,000 (2021 census).