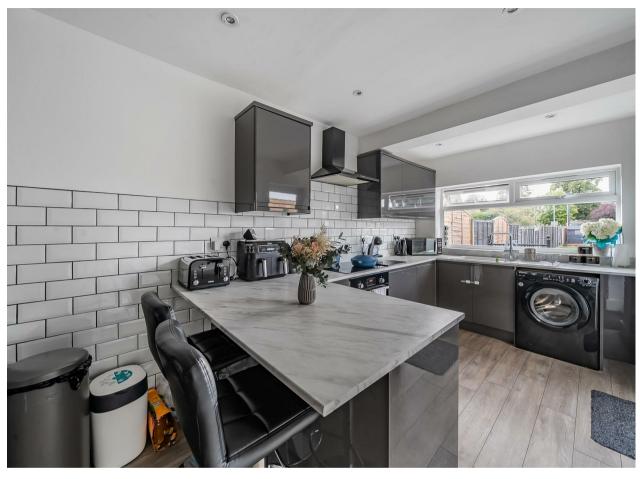

## Otterfield Road

West Drayton • • UB7 8PE

Found only moments from the High Street, this charming mid terrace home effortlessly combines period elegance with quality contemporary finishes as it has been delightfully updated by the current owners. The well proportioned rooms and high ceilings create a spacious, light and airy family dwelling, the accommodation of which comprising entrance hallway, openplan living/dining room that opens onto the modern fitted kitchen with breakfast bar and the three piece family bathroom. Upstairs are the three well proportioned bedrooms, the master stretching to an impressive 14ft with the benefit of build-in wardrobes and lastly the upstairs toilet.

#### **Property**

Found only moments from the High Street, this charming mid terrace home effortlessly combines period elegance with quality contemporary finishes as it has been delightfully updated by the current owners. The well proportioned rooms and high ceilings create a spacious, light and airy family dwelling, the accommodation of which comprising entrance hallway, open-plan living/dining room that opens onto the modern fitted kitchen with breakfast bar and the three piece family bathroom. Upstairs are the three well proportioned bedrooms, the master stretching to an impressive 14ft with the benefit of build-in wardrobes and lastly the upstairs toilet.