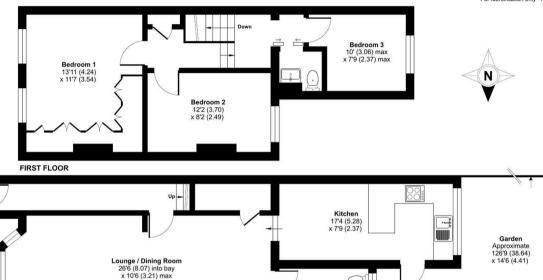

### Otterfield Road, Yiewsley, West Drayton, UB7

Approximate Area = 987 sq ft / 91.6 sq m
For identification only - Not to scale

Certified Property Measurer Produ

**GROUND FLOOR** 

Floor plan produced in accordance with RICS Property Measurement Standards incorpora International Property Measurement Standards (IPMS2 Residential). ©ntchecom 2024. Produced for Coopers. REF: 1178702