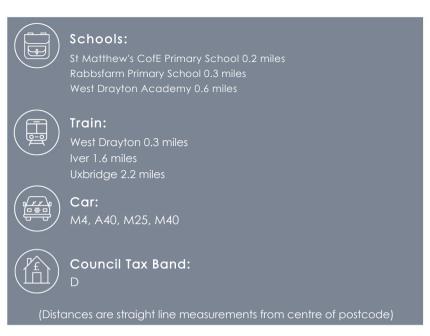

#### Location

Otterfield Road is a highly sought after residential road exceptionally well placed being found only moments from the High Street with its variety of independent shops and good transport links via both bus and West Drayton train station (Elizabeth Line). There are a number of local schools that can be found close by whilst Stockley Business Park & Heathrow Airport are also within easy reach.