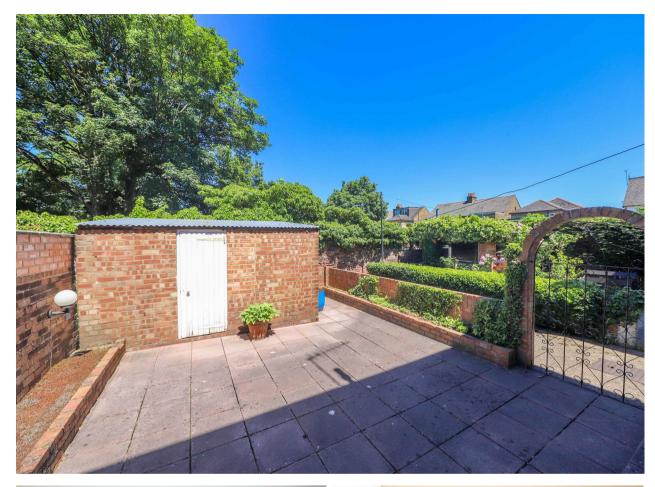

#### Outside

The immaculate front garden offers a range of colours with well kept plants and shrubs. The rear garden is accessible via the french doors from the dining room and it has been designed with ease of maintenance in mind being laid to patio, there is a side gate that provides rear access which is secure.