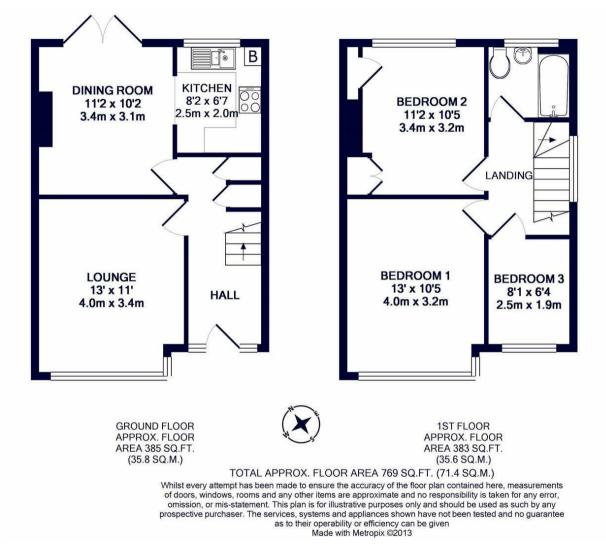

# Old Farm Road West Drayton • Middlesex • UB7 7LE

A three bedroom end of terrace home that is found in a great location close to a host of amenities and transport links. The property has been well kept and offers convenient accommodation throughout, making it ideal for the modern family. The ground floor consists of hallway, living room with half a bay window, separate dining room that leads to the fitted kitchen. Upstairs there is a master bedroom with half a bay window and fitted wardrobe, second double bedroom with fitted cupboards, three piece family bathroom and third bedroom.

#### Porperty

A three bedroom end of terrace home that is found in a great location close to a host of amenities and transport links. The property has been well kept and offers convenient accommodation throughout, making it ideal for the modern family. The ground floor consists of hallway, living room with half a bay window, separate dining room that leads to the fitted kitchen. Upstairs there is a master bedroom with half a bay window and fitted wardrobe, second double bedroom with fitted cupboards, three piece family bathroom and third bedroom.