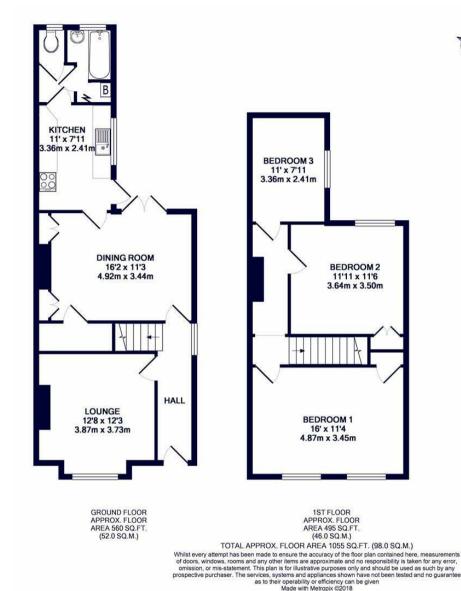

## Horton Road

West Drayton • Middlesex • UB7 8HT

A deceptively spacious three bedroom semi detached home offered to the market with no further chain and in need of some further updating. The property is a real blank canvas and is perfect for those looking to stamp their mark on a property and briefly consists of entrance hallway, two spacious receptions, 11ft kitchen, bathroom and seperate WC, whilst to the first floor are the three double bedrooms, the master of which measuring an impressive 16ft x

### **Description**

A deceptively spacious three bedroom semi detached home offered to the market with no further chain and in need of some further updating. The property is a real blank canvas and is perfect for those looking to stamp their mark on a property and briefly consists of entrance hallway, two spacious receptions, 11ft kitchen, bathroom and seperate WC, whilst to the first floor are the three double bedrooms, the master of which measuring an impressive 16ft x 11ft

Semi Detached

Three Double Bedrooms

Two Separate Receptions

11ft Kitchen

Downstairs Bathroom

In Need of some Modernisation

Driveway for Two Cars

Good Size Rear Garden

#### Outside

To the front of the property there is a driveway that provides off street parking for two cars. To the rear there is a patio area closest to the house with a path that leads to the rear where there is a storage shed.