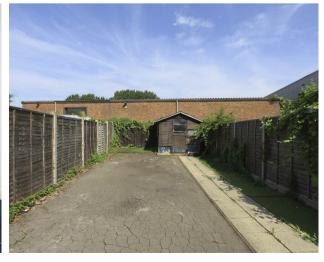

#### Outside

To the front of the property there is a driveway that provides off street parking for two cars. To the rear there is a patio area closest to the house with a path that leads to the rear where there is a storage shed.