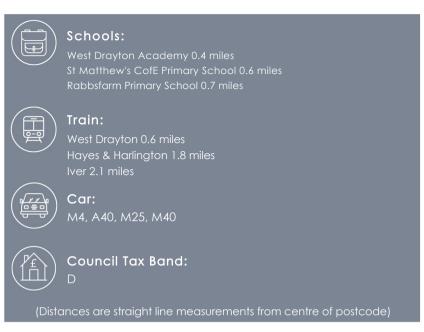

#### Situation

Horton Road is a popular residential road incredibly well placed being found just a short distance from West Drayton High Street with its variety of shops and good transport links via both bus and West Drayton train station (Crossrail 2019). There are a number of local schools that can be found close by whilst Stockley Business Park & Heathrow Airport are also within easy reach.