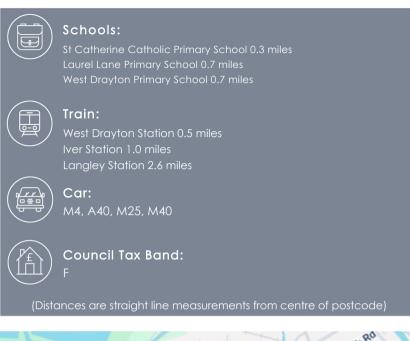

#### Location

Colne Avenue is located on one of the most sought after developments in West Drayton, Garden City with its leafy and quiet residential roads gives a refreshing essence of calm whilst still being located in the heart of West Drayton just minutes from the station. The main High Street is only a short stroll which offers a number of shops, eateries and restaurants. There is a number of schools nearby, making this location ideal for travelling into the capital as well as being perfect for the modern family. The M4, Stockley Park business complex and Heathrow airport are all a short drive away.