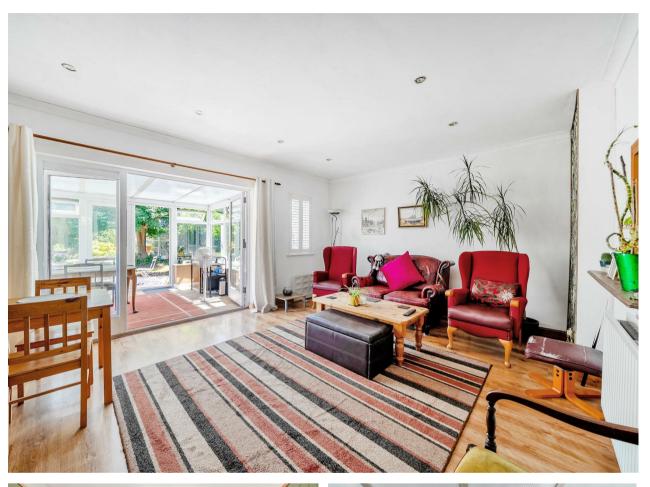

## **Property**

Upon entry to the bungalow you will find your master bedroom located at the front of the property. Directly opposite you will find the WC and family bathroom conveniently located. Heading down the hallway you will find the other double bedroom and another bedroom which is currently being used as an office. To the rear you will find the separate kitchen and reception with a conservatory attached at the back of the property.