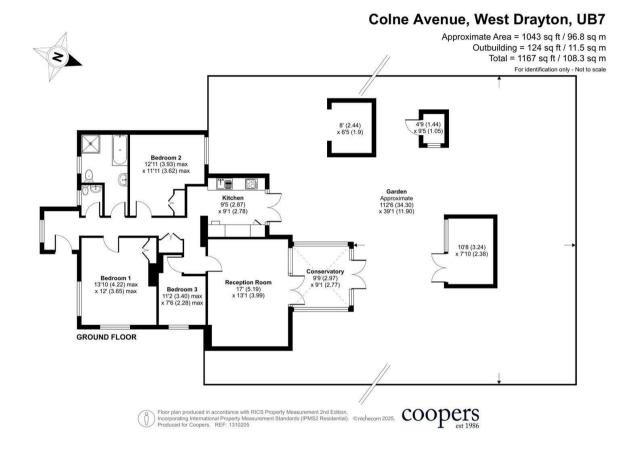

## **Property**

Upon entry to the bungalow you will find your master bedroom located at the front of the property. Directly opposite you will find the WC and family bathroom conveniently located. Heading down the hallway you will find the other double bedroom and another bedroom which is currently being used as an office. To the rear you will find the separate kitchen and reception with a conservatory attached at the back of the property.

### Outside

At the front of the property there is a garden as well as a driveway for 4 cars, as well as a side gate that leads to the back of the property. The large rear garden contains two storage sheds as well as a greenhouse. There is a patio located closest to the property, ideal for a seating area and the rest of the garden is mostly laid to lawn with shrub and tree borders.