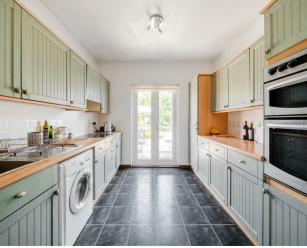

## **Property**

Upon entry to the bungalow you will find your master bedroom located at the front of the property. Directly opposite you will find the WC and family bathroom conveniently located. Heading down the hallway you will find the other double bedroom and another bedroom which is currently being used as an office. To the rear you will find the separate kitchen and reception with a conservatory attached at the back of the property.