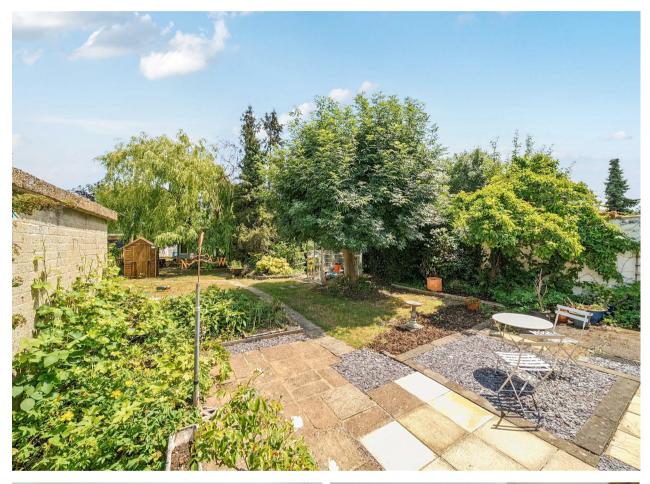

### Outside

At the front of the property there is a garden as well as a driveway for 4 cars, as well as a side gate that leads to the back of the property. The large rear garden contains two storage sheds as well as a greenhouse. There is a patio located closest to the property, ideal for a seating area and the rest of the garden is mostly laid to lawn with shrub and tree borders.