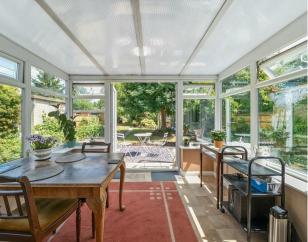

## **Property**

Upon entry to the bungalow you will find your master bedroom located at the front of the property. Directly opposite you will find the WC and family bathroom conveniently located. Heading down the hallway you will find the other double bedroom and another bedroom which is currently being used as an office. To the rear you will find the separate kitchen and reception with a conservatory attached at the back of the property.