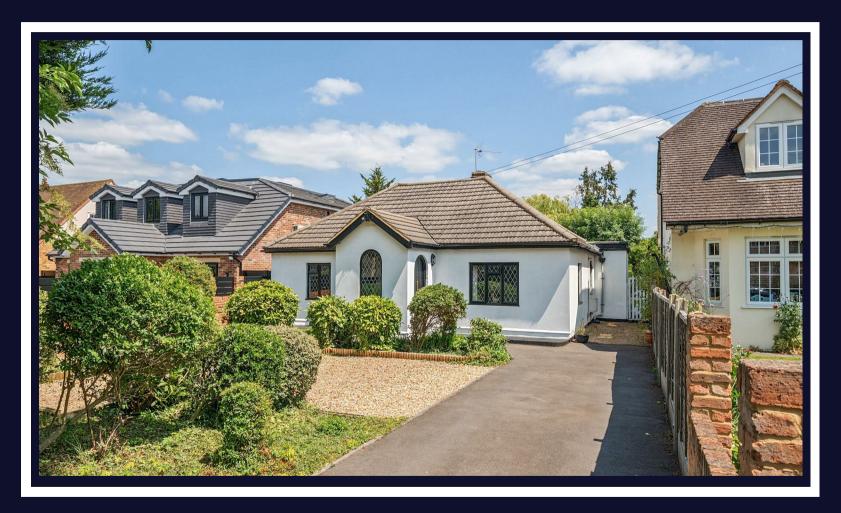

# Colne Avenue

West Drayton • • UB7 7AL Guide Price: £740,000

# Colne Avenue

West Drayton • • UB7 7AL

Nestled on the esteemed Colne Avenue in West Drayton, this charming detached bungalow presents a rare opportunity for discerning buyers. Set on a large plot, the property boasts ample outdoor space, perfect for those who appreciate gardening or wish to create a tranquil retreat. The location is particularly desirable, as homes on this rarely available road come to the market. This adds an element of exclusivity to the property, making it an attractive option for families or individuals seeking a peaceful neighbourhood. Moreover, the bungalow offers significant potential for extension, allowing you to tailor the space to your specific needs and preferences. Whether you envision expanding the living area, adding extra bedrooms, or creating a stunning outdoor entertaining space, the possibilities are limited only by your imagination.

### Outside

At the front of the property there is a garden as well as a driveway for 4 cars, as well as a side gate that leads to the back of the property. The large rear garden contains two storage sheds as well as a greenhouse. There is a patio located closest to the property, ideal for a seating area and the rest of the garden is mostly laid to lawn with shrub and tree borders.