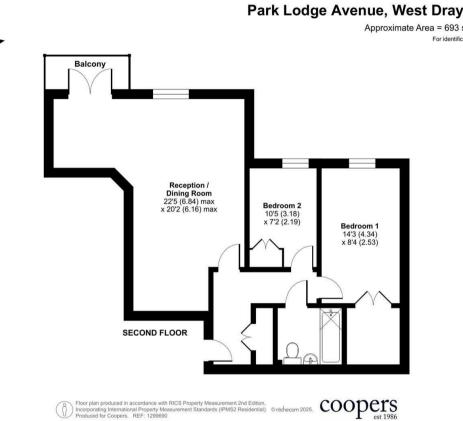

#### Park Lodge Avenue, West Drayton, UB7

Approximate Area = 693 sq ft / 64.4 sq m For identification only - Not to scale