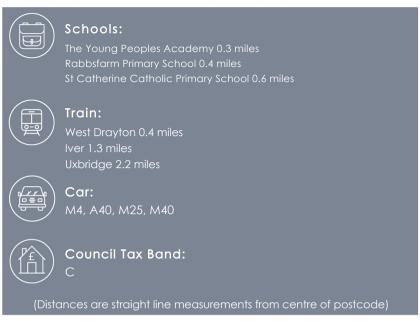

chen/living room, two double bedrooms, a stunning bathroom suite and ample storage.

#### Outside

Doors from the living room open on to a spacious, private balcony with the advantage of overlooking the grand union canal. There is also an allocated parking space for one car.

#### Location

Heron House can be found within this incredibly sought after modern development, Wraysbury Drive which is a luxury development benefiting from open greenbelt land, parks, river views and a lake setting it apart from any other locally. All this can be found within a short walk of West Drayton High Street with its variety of shops and train station with the benefit of the Elizabeth Line. Heathrow Airport, Stockley Park and the M4 with its links to London and The Home Counties are all a short drive away.









## TOTAL APPROX. FLOOR AREA 686 SQ.FT. (63.7 SQ.M.)

Whilst every attempt has been made to ensure the accuracy of the floor plan contained here, measurements of doors, windows, rooms and any other items are approximate and no responsibility is taken for any error, omission, or mis-statement. This plan is for illustrative purposes only and should be used as such by any prospective purchaser. The services, systems and appliances shown have not been tested and no guarantee as to their operability or efficiency can be given

Made with Metropix © 2025



01895 459 950

1 Tavistock Road, West Drayton, Middlesex, UB7 7QT westdrayton@coopersresidential.co.uk

CoopersResidential.co.uk



Important Notice: These particulars, whilst believed to be accurate are set out as a general outline onl