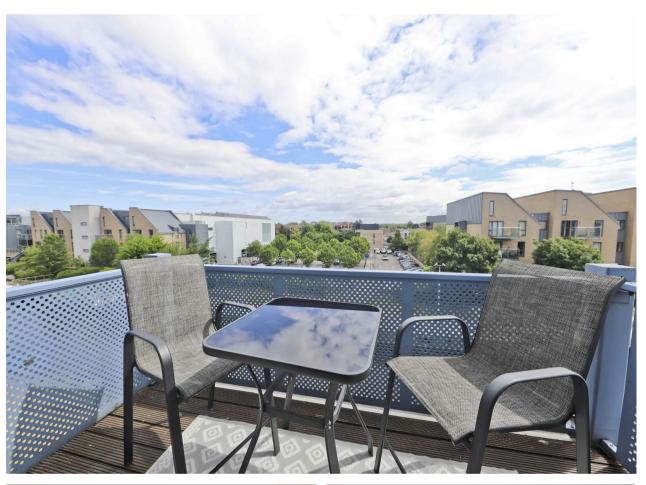

#### Outside

Doors from the living room open on to a spacious, private balcony with the advantage of overlooking the grand union canal. There is also an allocated parking space for one car.

No chain

Top floor

Two bedroom apartment

686 sq.ft

Scenic waterfront views

Delightful condition

Lift access

Balcony