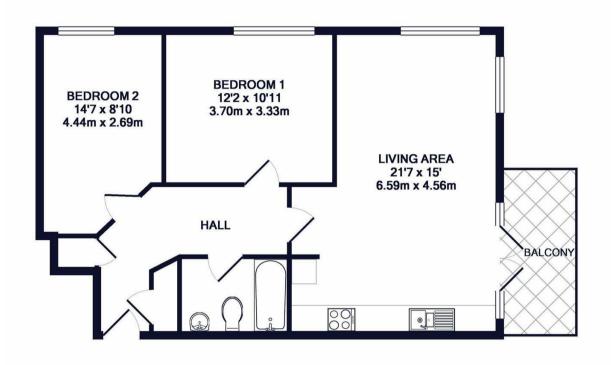

## TOTAL APPROX. FLOOR AREA 686 SQ.FT. (63.7 SQ.M.)

Whilst every attempt has been made to ensure the accuracy of the floor plan contained here, measurements of doors, windows, rooms and any other items are approximate and no responsibility is taken for any error, omission, or mis-statement. This plan is for illustrative purposes only and should be used as such by any prospective purchaser. The services, systems and appliances shown have not been tested and no guarantee as to their operability or efficiency can be given

Made with Metropix © 2025

01895 459 950

1 Tavistock Road, West Drayton, Middlesex, UB7 7QT westdrayton@coopersresidential.co.uk

CoopersResidential.co.uk

Important Notice: These particulars, whilst believed to be accurate are set out as a general outline only for guidance and do not constitute any part of an offer or contract. Intending purchasers should not rely on them as statements or representation of fact, but must satisfy themselves by inspection or otherwise has the authority to make or give any representation or warranty in respect of the property.