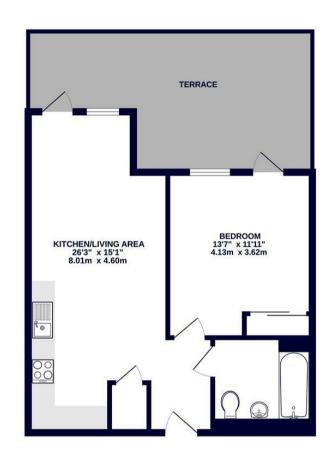

### **Property**

At over 532 sq. ft. the living accommodation starts with the entrance hall, utility cupboard, fitted kitchen which leads to the 26ft x 15ft open plan living/dining room providing access to the terrace, large bedroom with the benefits of fitted wardrobes along with further terrace access and lastly is the sublime bathroom suite.

GROUND FLOOR 532 sq.ft. (49.4 sq.m.) approx.

TOTAL FLOOR AREA: 532 sq.ft. (49.4 sq.m.) approx.

Whilst every attempt has been made to ensure the accuracy of the floorpian contained here, measurement of doors, verifoods, rooms and any open efterms are approximate and no responsibility is taken for any error omission or mis-statement. This plan is for illustrative purposes only and should be used as such by any prospective purchase. The services systems and acclaimes shown have not been tested and no param prospective purchase. The services, systems and acclaimes shown have not been tested and no param prospective purchase. The services, systems and acclaimes shown have not been tested and not approximately appr