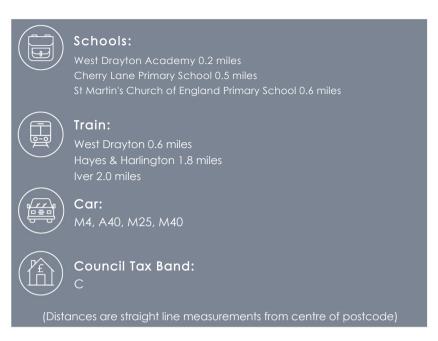

#### Location

Kew Apartments is a modern apartment block situated on the much sought after Drayton Garden Village Development, located within a 10 minute walk from West Drayton High Street with its range of independent shops, restaurants and good transport links via various bus routes and the mainline station (Elizabeth Line) providing fast and frequent train access in and out of London. Heathrow Airport, Stockley Business Park and the M4 are all within easy reach