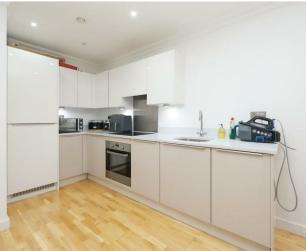

### **Property**

At over 532 sq. ft. the living accommodation starts with the entrance hall, utility cupboard, fitted kitchen which leads to the 26ft x 15ft open plan living/dining room providing access to the terrace, large bedroom with the benefits of fitted wardrobes along with further terrace access and lastly is the sublime bathroom suite.