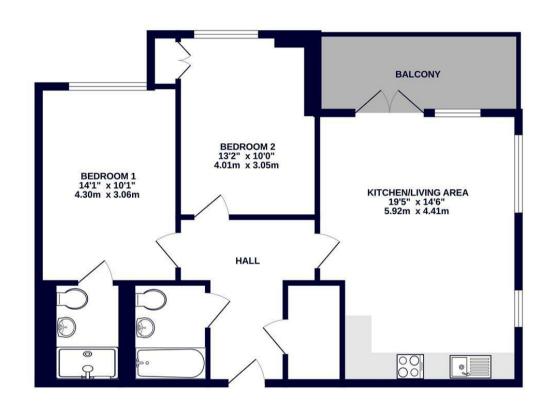

### FIRST FLOOR 736 sq.ft. (68.4 sq.m.) approx.

TOTAL FLOOR AREA: 736 sq.ft. (68.4 sq.m.) approx.

Whilst every attempt has been made to ensure the accuracy of the floright noctationed here, measurements of doors, windows, sooms and any other term are approximate and no responsibility to taken for any error, prospective purchaser. The services, systems and applicance shown have not been tested and no guarantee as to their operability or efficiency can be given.