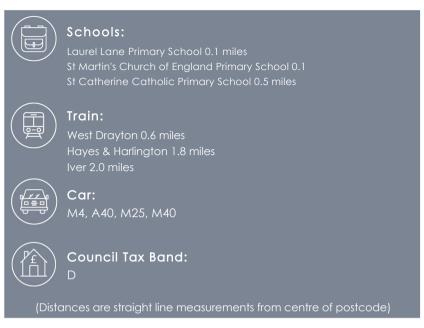

#### Location

Kew Apartments is a modern apartment block situated on the much sought after Drayton Garden Village Development, located within a 10 minute walk from West Drayton High Street with its range of independent shops, restaurants and good transport links via various bus routes and the mainline station (Elizabeth Line) providing fast and frequent train access in and out of London. Heathrow Airport, Stockley Business Park and the M4 are all within easy reach.