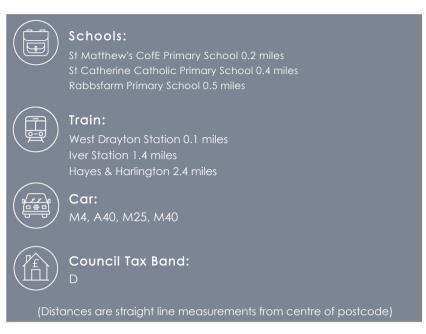

#### Location

Yardley Court is an ultra modern apartment building situated on the highly prized Padcroft Development, located just a short walk from West Drayton High Street with its range of independent shops, restaurants and fantastic transport links via various bus routes and the mainline station (Elizabeth Line) providing fast and frequent train access in and out of London. Heathrow Airport, Stockley Business Park and the M4 are all within easy reach.