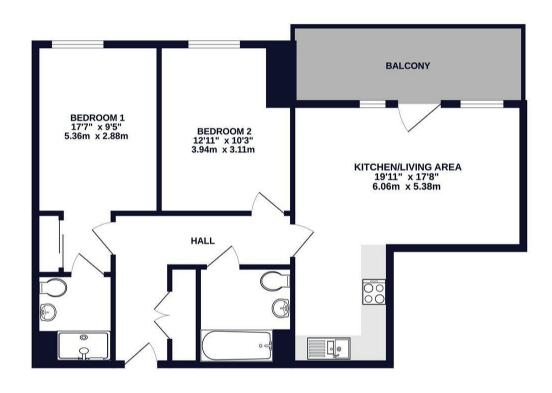

#### 1ST FLOOR 727 sq.ft. (67.5 sq.m.) approx.

TOTAL FLOOR AREA: 727 sq.ft. (67.5 sq.m.) approx.

Whilst every attempt has been made to ensure the accuracy of the floorpian contamed here, measurements of doors, windows, norms and any other items are approximate and no responsibility is taken for any error, prospective purchaser. The services, systems and appliances shown have not been tested and no guarantee as to their operability or efficiency can be given.