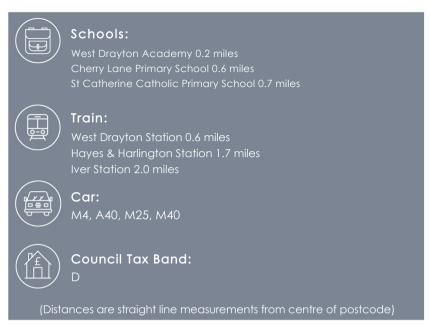

#### Location

Clovelly Court is a modern apartment block situated on the much sought after Drayton Garden Village Development which is arguably West Drayton's most popular development. It is located just a short distance from West Drayton High Street with its range of independent shops, restaurants and good transport links via various bus routes and the Train Station providing fast and frequent train access in and out of London via the superb Elizabeth Line. Heathrow Airport, Stockley Business Park and the M4 are all within easy reach.