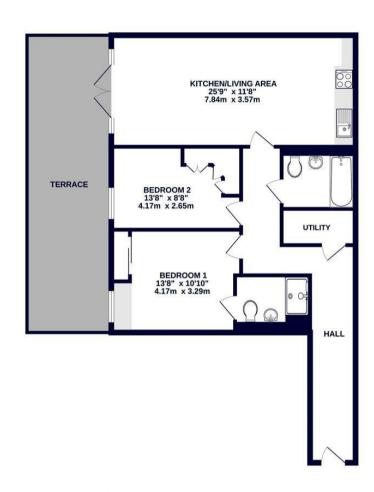

# 6 Wintergreen Boulevard

West Drayton • • UB7 9GU

\*Investors only, currently let at £1800pcm\* A unique and sizeable two bedroom, two bathroom ground floor apartment offering it's own private garden terrace and offered to the market with the benefit of no chain. The property is presented in great condition throughout with modern interiors and boasts plenty of natural light making this apartment a great space. At over 850 sq. ft. the living accommodation starts with a large entrance hall, utility cupboard, family bathroom, 25ft x 11ft open plan kitchen/living/dining room with terrace access, 13ft double second bedroom and 13ft master bedroom with the advantage of an ensuite. Both benefit from built in wardrobes.

## **Property**

\*Investors only, currently let at £1800pcm\* A unique and sizeable two bedroom, two bathroom ground floor apartment offering it's own private garden terrace and offered to the market with the benefit of no chain. The property is presented in great condition throughout with modern interiors and boasts plenty of natural light making this apartment a great space. At over 850 sq. ft. the living accommodation starts with a large entrance hall, utility cupboard, family bathroom, 25ft x 11ft open plan kitchen/living/dining room with terrace access, 13ft double second bedroom and 13ft master bedroom with the advantage of an ensuite. Both benefit from built in wardrobes.

GROUND FLOOR 854 sq.ft. (79.3 sq.m.) approx.

TOTAL FLOOR AREA: 854 sq.ft. (79.3 sq.m.) approx.

Whits every attempt has been made to ensure the accuracy of the floorpian contained here, measurements of doors, windows, mouss and any other leters are approximate and no repropositility is taken for any error, omission or mis-statement. This plan is for illustrative purposes only and should be used as such by any copactive purchase. The services, systems and appliances shown have not been tested and no quarantee.