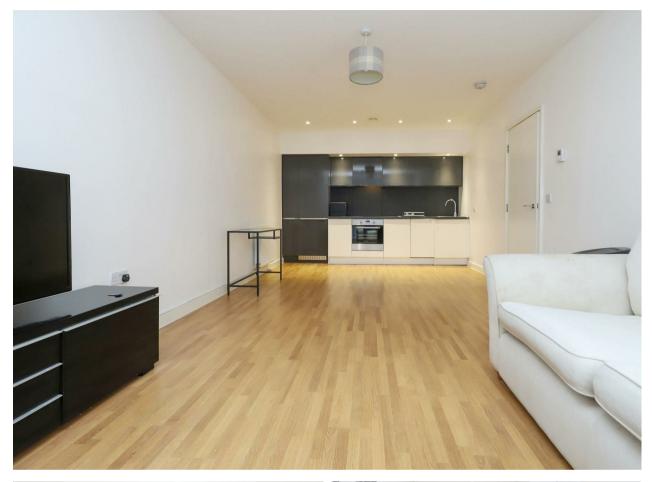

# 6 Wintergreen Boulevard

West Drayton • • UB7 9GU

\*Investors only, currently let at £1800pcm\* A unique and sizeable two bedroom, two bathroom ground floor apartment offering it's own private garden terrace and offered to the market with the benefit of no chain. The property is presented in great condition throughout with modern interiors and boasts plenty of natural light making this apartment a great space. At over 850 sq. ft. the living accommodation starts with a large entrance hall, utility cupboard, family bathroom, 25ft x 11ft open plan kitchen/living/dining room with terrace access, 13ft double second bedroom and 13ft master bedroom with the advantage of an ensuite. Both benefit from built in wardrobes.

## **Property**

\*Investors only, currently let at £1800pcm\* A unique and sizeable two bedroom, two bathroom ground floor apartment offering it's own private garden terrace and offered to the market with the benefit of no chain. The property is presented in great condition throughout with modern interiors and boasts plenty of natural light making this apartment a great space. At over 850 sq. ft. the living accommodation starts with a large entrance hall, utility cupboard, family bathroom, 25ft x 11ft open plan kitchen/living/dining room with terrace access, 13ft double second bedroom and 13ft master bedroom with the advantage of an ensuite. Both benefit from built in wardrobes.