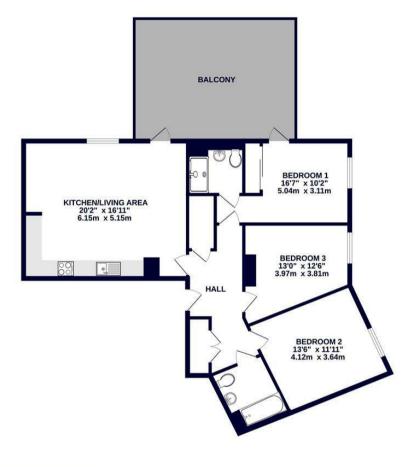

# Train:

West Drayton Station 0.1 miles Iver Station 1.4 miles Hayes & Harlington 2.4 miles

Car: M4, A40, M25, M40

D

Council Tax Band:

(Distances are straight line measurements from centre of postcode)

TOTAL FLOOR AREA: 998 69,11 (92.7 sq m) approx. White every strengt that been made to ever be accuracy of the topolical occulared three, measurement of door, windows, forms and any other items are approximate and no responsibility is taken to any every measurement. This pain is not indicate purpose any and it should be used as such by any prospective purchase. The service, systems and applications show have not been leaded and no quantities and the service of the service indication purpose and the service and any other and the service indication purpose and the service indication purpose. The service indication purpose and the

3RD FLOOR 998 sq.ft. (92.7 sq.m.) approx.