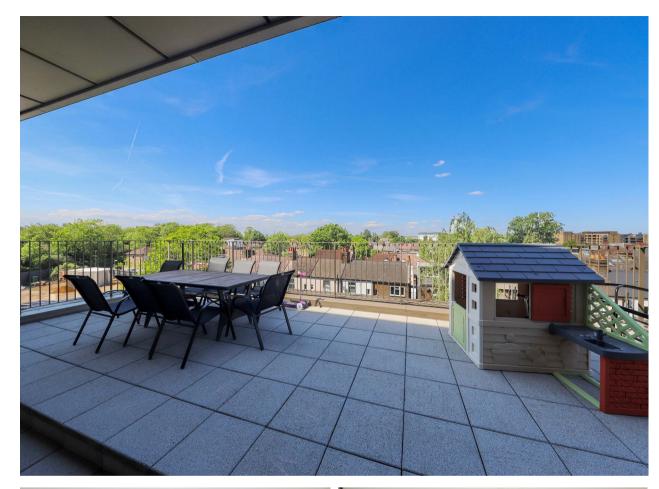

### Three bedroom

Nearly 1000 sqft of living space Immaculate condition throughout 16ft Master bedroom Large private terrace Modern finish Third floor Parking

#### Outside

The apartment benefits from a large terrace at the the back of the development with a great view, gated parking for one car and on-site bike storage.