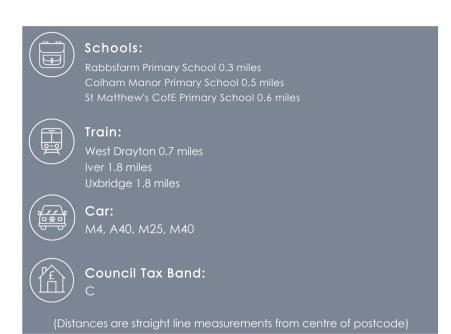

#### Location

Lowdell Close is a popular development in Yiewsley, West Drayton, located close to Royal Lane, therefore offering easy access to local shops, Hillingdon Hospital, Brunel University & Stockley Business Park. West Drayton with its High Street & train station providing fast & frequent service in & out of London (Elizabeth Line) can also be found close by. Uxbridge town centre with its extensive array of shops, bars, restaurants & tube station is just a few miles away.