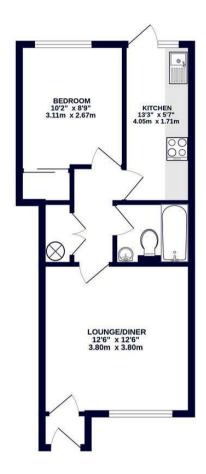

Ground floor maisonette

One bedroom

12ft Living room

13ft Kitchen

10ft Bedroom with fitted wardrobe

Direct access to the communal garden

1 allocated parking space

950+ years left remaining on lease

GROUND FLOOR 419 sq.ft. (38.9 sq.m.) approx.

#### TOTAL FLOOR AREA: 419 sq.ft. (38.9 sq.m.) approx

Whist every attempt has been made to ensure the accuracy of the floorpain contained hele, measurems of doors, windows, rooms and any other items are approximate and no responsibility is taken for any en omission or mis-statement. This plan is for illustrative purposes only and should be used as such by an prospective purchaser. The services, systems and appliances shown have not been tested and no guara as to their operability or efficiency can be given.