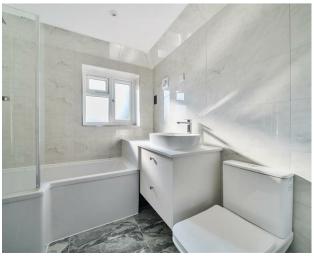

### **Property**

On the ground floor, there is an entrance porch leading to the spacious reception room with bay window, W.C, main hub of the home - the primary reception space including: dining area, fabulous open plan kitchen/breakfast space with Wren kitchen and integrated appliances,, that in turn flows through to the spacious living area to the rear with bi-folding doors overlooking the impressive garden. The ground floor has the enjoyment of marble tiled flooring throughout. On the first floor the landing area leads to three of the four bedrooms that are well proportioned double rooms, the three piece family bathroom and additional shower room. On the top floor is the principle 16ft bedroom.