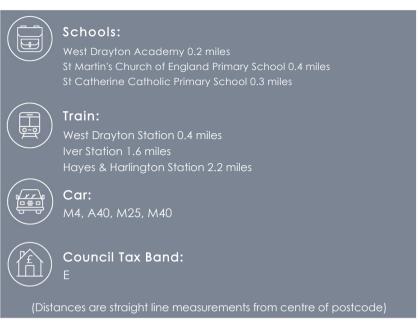

#### Location

Arguably one of the most sought after roads in West Drayton, West Drayton Park Avenue is a tree lined culde-sac located within walking distance to The Closes Park and just moments from The Green. West Drayton High Street with its variety of shops, doctors surgery, local schools and train station with the fantastic benefit of the Elizabeth Line are moments away. Heathrow Airport, Stockley Park and the M4 with its links to London and The Home Counties are all a short drive away.