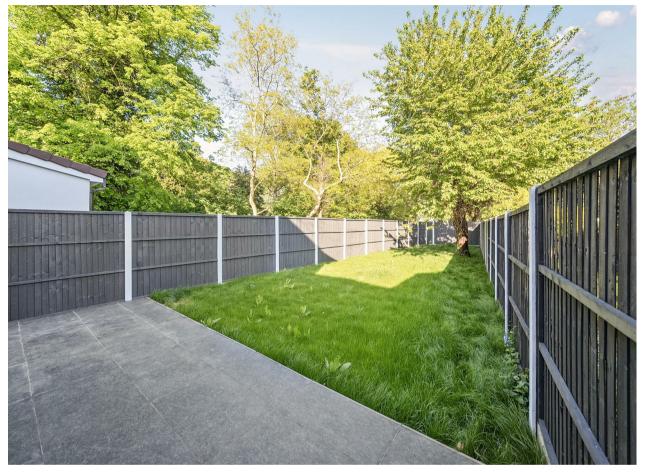

#### Outside

To the front of this striking home is a paved driveway providing adequate off street parking for multiple cars. The South-East facing rear garden measures 63ft offering plenty of space whilst maintaining a peaceful setting, there is a large patio area closest to the home with the remainder being laid to lawn.