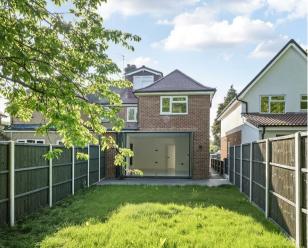

#### Outside

To the front of this striking home is a paved driveway providing adequate off street parking for multiple cars. The South-East facing rear garden measures 63ft offering plenty of space whilst maintaining a peaceful setting, there is a large patio area closest to the home with the remainder being laid to lawn.