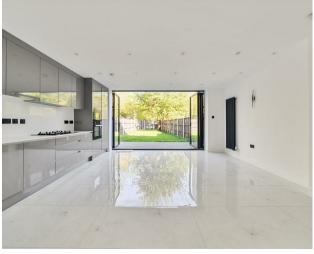

### **Property**

On the ground floor, there is an entrance porch leading to the spacious reception room with bay window, W.C, main hub of the home - the primary reception space including: dining area, fabulous open plan kitchen/breakfast space with Wren kitchen and integrated appliances,, that in turn flows through to the spacious living area to the rear with bi-folding doors overlooking the impressive garden. The ground floor has the enjoyment of marble tiled flooring throughout. On the first floor the landing area leads to three of the four bedrooms that are well proportioned double rooms, the three piece family bathroom and additional shower room. On the top floor is the principle 16ft bedroom.