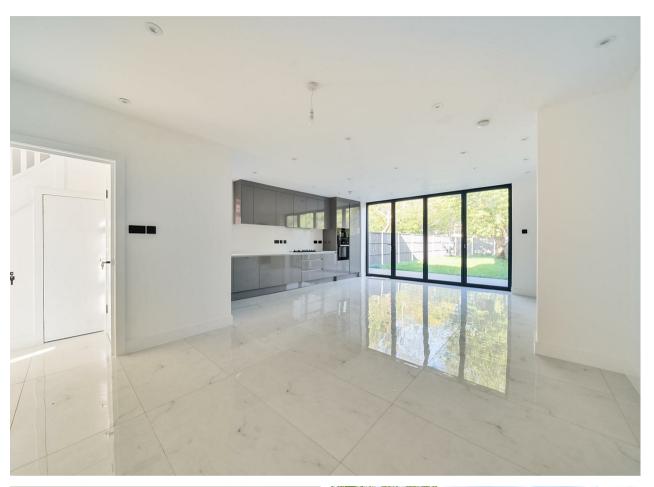

### **Property**

On the ground floor, there is an entrance porch leading to the spacious reception room with bay window, W.C, main hub of the home - the primary reception space including: dining area, fabulous open plan kitchen/breakfast space with Wren kitchen and integrated appliances,, that in turn flows through to the spacious living area to the rear with bi-folding doors overlooking the impressive garden. The ground floor has the enjoyment of marble tiled flooring throughout. On the first floor the landing area leads to three of the four bedrooms that are well proportioned double rooms, the three piece family bathroom and additional shower room. On the top floor is the principle 16ft bedroom.