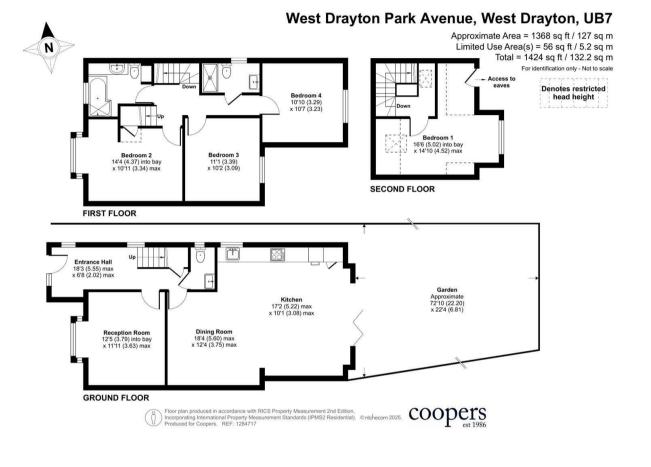

### **Property**

On the ground floor, there is an entrance porch leading to the spacious reception room with bay window, W.C, main hub of the home - the primary reception space including: dining area, fabulous open plan kitchen/breakfast space with Wren kitchen and integrated appliances,, that in turn flows through to the spacious living area to the rear with bi-folding doors overlooking the impressive garden. The ground floor has the enjoyment of marble tiled flooring throughout. On the first floor the landing area leads to three of the four bedrooms that are well proportioned double rooms, the three piece family bathroom and additional shower room. On the top floor is the principle 16ft bedroom.

#### Outside

To the front of this striking home is a paved driveway providing adequate off street parking for multiple cars. The South-East facing rear garden measures 63ft offering plenty of space whilst maintaining a peaceful setting, there is a large patio area closest to the home with the remainder being laid to lawn.