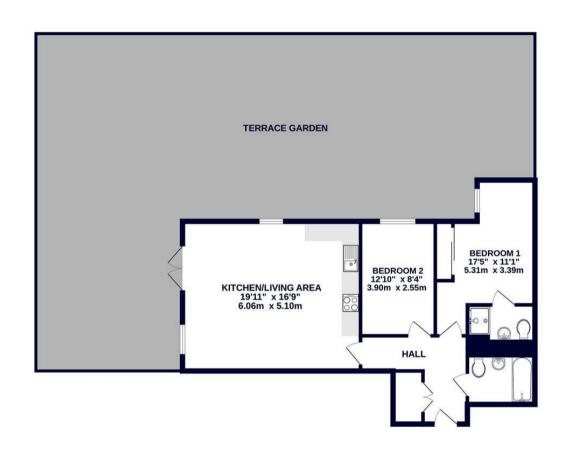

#### GROUND FLOOR 753 sq.ft. (69.9 sq.m.) approx.

TOTAL FLOOR AREA. "753 st.ft. (69.9 st.m.) approx.

White every attempt has been made to ensure the accessor, of the floorigen contained here, measurements of doors, windows, croms and any other items are approximate and re responsibly is taken for any error, mission or mis-statement. This plan is for illustrative purposes only and should be used as such by any prospective purchaser. The services, systems and appliances shown have not been lested and no guarantee as to the Made with Melopose. According to the control of the c