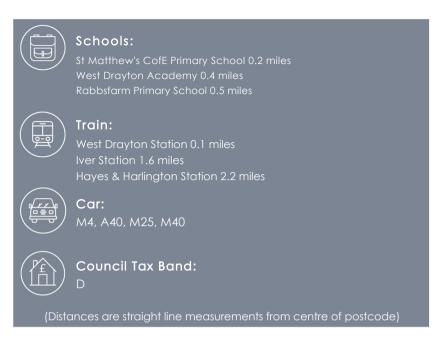

#### Location

Otter Way is an exclusive gated development located just a short walk from West Drayton High Street with its variety of shops and mainline train station (Elizabeth Line). Heathrow Airport, Stockley Park and the M4 with its links to London and The Home Counties are all a short drive away.