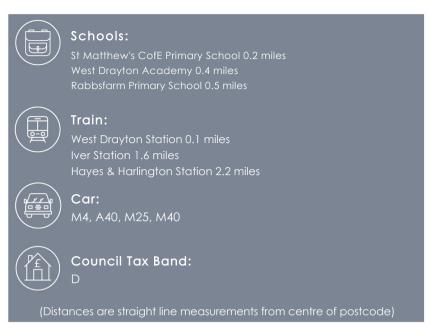

#### Location

Otter Way is an exclusive gated development located just a short walk from West Drayton High Street with its variety of shops and mainline train station (Elizabeth Line). Heathrow Airport, Stockley Park and the M4 with its links to London and The Home Counties are all a short drive away.