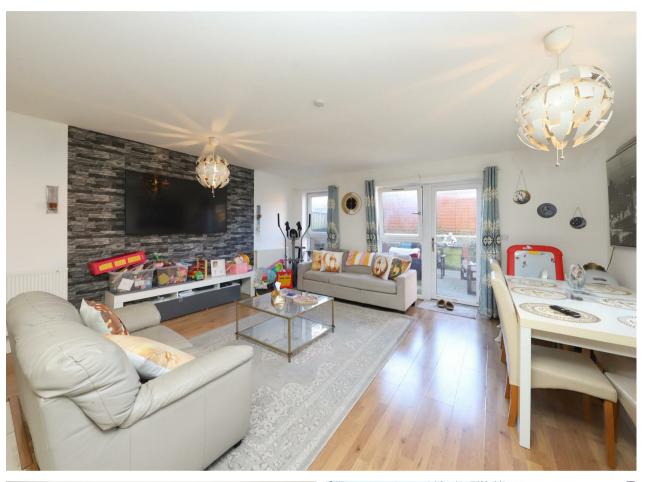

#### West Drayton • Middlesex • UB7 8FA

A unique and sizeable two bedroom, two bathroom ground floor apartment offering it's own private garden. The property is presented in great condition throughout with modern interiors and boasts plenty of natural light making this apartment a great space. At over 750 sq. ft. the living accommodation starts with the entrance hall, large storage cupboard, sublime family bathroom, master bedroom with ensuite and fitted wardrobe, second double bedroom and the open plan living/dining room with contemporary fitted kitchen.

#### **Property**

A unique and sizeable two bedroom, two bathroom ground floor apartment offering it's own private garden. The property is presented in great condition throughout with modern interiors and boasts plenty of natural light making this apartment a great space. At over 750 sq. ft. the living accommodation starts with the entrance hall, large storage cupboard, sublime family bathroom, master bedroom with ensuite and fitted wardrobe, second double bedroom and the open plan living/dining room with contemporary fitted kitchen.