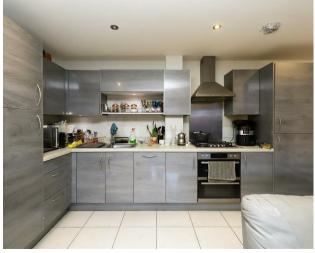

#### West Drayton • Middlesex • UB7 8FA

A unique and sizeable two bedroom, two bathroom ground floor apartment offering it's own private garden. The property is presented in great condition throughout with modern interiors and boasts plenty of natural light making this apartment a great space. At over 750 sq. ft. the living accommodation starts with the entrance hall, large storage cupboard, sublime family bathroom, master bedroom with ensuite and fitted wardrobe, second double bedroom and the open plan living/dining room with contemporary fitted kitchen.

#### **Property**

A unique and sizeable two bedroom, two bathroom ground floor apartment offering it's own private garden. The property is presented in great condition throughout with modern interiors and boasts plenty of natural light making this apartment a great space. At over 750 sq. ft. the living accommodation starts with the entrance hall, large storage cupboard, sublime family bathroom, master bedroom with ensuite and fitted wardrobe, second double bedroom and the open plan living/dining room with contemporary fitted kitchen.