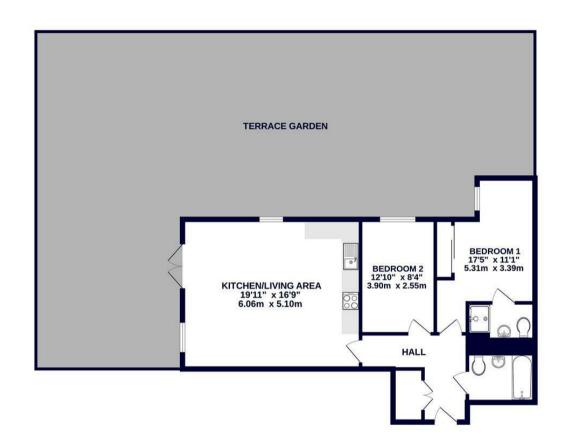

#### GROUND FLOOR 753 sq.ft. (69.9 sq.m.) approx.

TOTAL FLOOR AREA. "753 st.ft. (69.9 st.m.) approx.

White every attempt has been made to ensure the accusary of the floorigen contained here, measurements of doors, windows, croms and any other items are approximate and no responsibility is taken for any error, orisiss on or mis-satement. This plant is of initizative purposes only and should be used as such by any prospective purchaser. The services, systems and appliances shown have not been lested and no guarantee also the "Made with Meterpox COOS" or given.