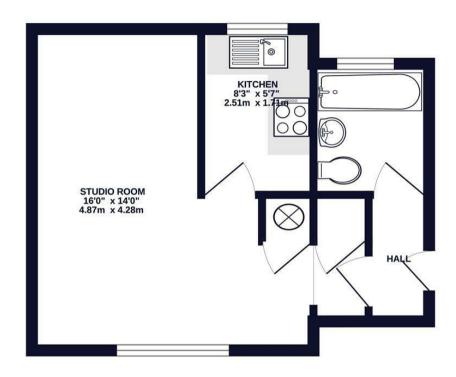

Studio

Ground floor

16ft studio room

Fitted kitchen

No chain

Communal gardens

Great investment prospect

Allocated parking

### GROUND FLOOR 298 sq.ft. (27.7 sq.m.) approx.

01895 459 950

1 Tavistock Road, West Drayton, Middlesex, UB7 7QT

westdrayton@coopersresidential.co.uk

CoopersResidential.co.uk

Important Notice: These particulars, whilst believed to be accurate are set out as a general outline only for guidance and do not constitute any part of an offer or contract. Intending purchasers should not rely on them as statements or representation of fact, but must satisfy themselves by inspection or otherwise has the authority to make or give any representation or warranty in respect of the property.