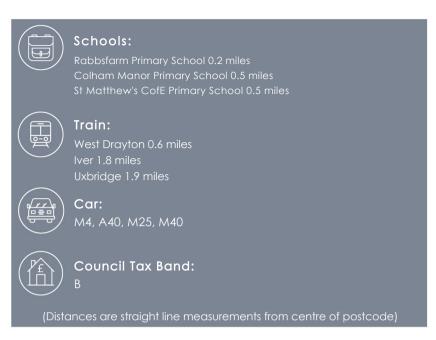

#### Location

Ryeland Close is a popular development in Yiewsley, located close to Royal Lane, therefore offering easy access to local shops, Hillingdon Hospital, Brunel University & Stockley Business Park. West Drayton with its High Street & train station providing fast & frequent service in & out of London (Crossrail 2019) can also be found close by. Uxbridge town centre with its extensive array of shops, bars, restaurants & tube station is just a few miles away.