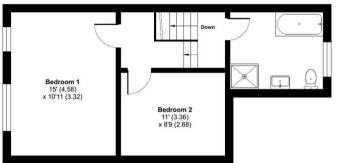

#### **Property**

On the ground floor, there is a tiled entrance hall which leads to the spacious 24ft x 12ft through lounge with feature bay window, following is the kitchen/dining room which is an extended portion of the home and is the main hub which includes: fabulous open plan kitchen/breakfast space with granite worktops, integrated appliances, dining area with french doors overlooking the private garden. The lounge benefits from solid wood flooring throughout whilst the kitchen is tiled. On the first floor the landing area leads to both spacious double bedrooms, the master reaching a staggering 15ft and the eqsuite four piece family bathroom.

### Wimpole Road, Yiewsley, West Drayton, UB7 Approximate Area = 1056 sq ft / 98.1 sq m

For identification only - Not to scale

FIRST FLOOR

Floor plan produced in accordance with RICS Property Measurement 2nd Edition, incorporating International Property Measurement Standards (IPMS2 Residential). ©ntchecom 2025. COOPETS est 1986