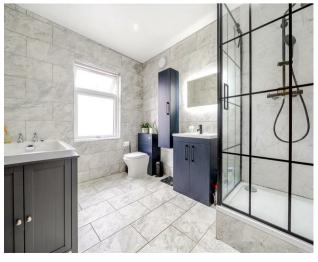

#### **Property**

On the ground floor, there is a tiled entrance hall which leads to the spacious 24ft x 12ft through lounge with feature bay window, following is the kitchen/dining room which is an extended portion of the home and is the main hub which includes: fabulous open plan kitchen/breakfast space with granite worktops, integrated appliances, dining area with french doors overlooking the private garden. The lounge benefits from solid wood flooring throughout whilst the kitchen is tiled. On the first floor the landing area leads to both spacious double bedrooms, the master reaching a staggering 15ft and the eqsuite four piece family bathroom.