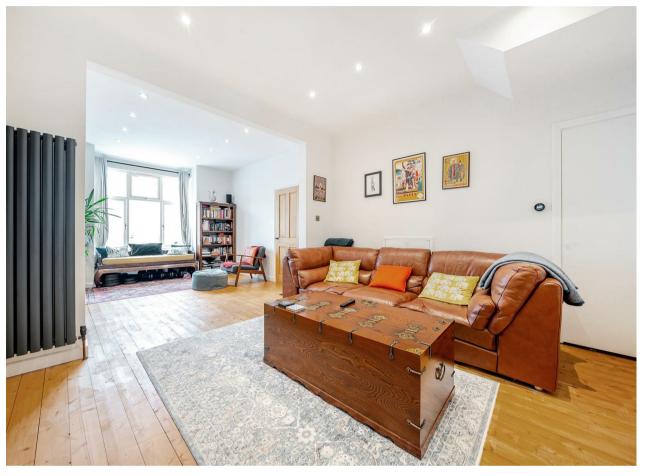

#### **Property**

On the ground floor, there is a tiled entrance hall which leads to the spacious 24ft x 12ft through lounge with feature bay window, following is the kitchen/dining room which is an extended portion of the home and is the main hub which includes: fabulous open plan kitchen/breakfast space with granite worktops, integrated appliances, dining area with french doors overlooking the private garden. The lounge benefits from solid wood flooring throughout whilst the kitchen is tiled. On the first floor the landing area leads to both spacious double bedrooms, the master reaching a staggering 15ft and the eqsuite four piece family bathroom.