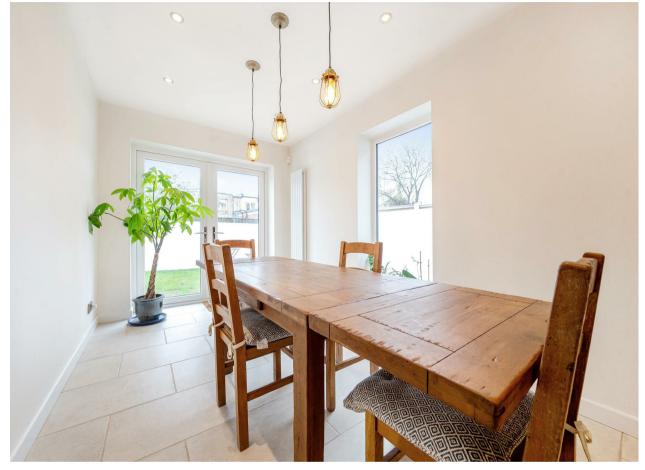

#### **Property**

On the ground floor, there is a tiled entrance hall which leads to the spacious 24ft x 12ft through lounge with feature bay window, following is the kitchen/dining room which is an extended portion of the home and is the main hub which includes: fabulous open plan kitchen/breakfast space with granite worktops, integrated appliances, dining area with french doors overlooking the private garden. The lounge benefits from solid wood flooring throughout whilst the kitchen is tiled. On the first floor the landing area leads to both spacious double bedrooms, the master reaching a staggering 15ft and the eqsuite four piece family bathroom.