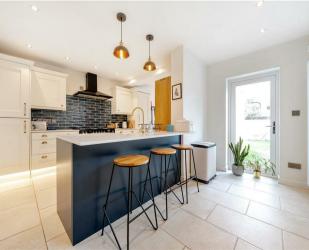

#### **Property**

On the ground floor, there is a tiled entrance hall which leads to the spacious 24ft x 12ft through lounge with feature bay window, following is the kitchen/dining room which is an extended portion of the home and is the main hub which includes: fabulous open plan kitchen/breakfast space with granite worktops, integrated appliances, dining area with french doors overlooking the private garden. The lounge benefits from solid wood flooring throughout whilst the kitchen is tiled. On the first floor the landing area leads to both spacious double bedrooms, the master reaching a staggering 15ft and the eqsuite four piece family bathroom.