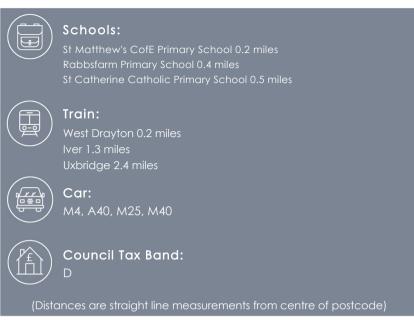

#### Location

Wimpole Road is a popular residential street located within 2 minute walk from West Drayton High Street with its variety of shops, doctors surgery, local schools and train station (Elizabeth Line). Heathrow Airport, Stockley Park and the M4 with its links to London and The Home Counties are all a short drive away.