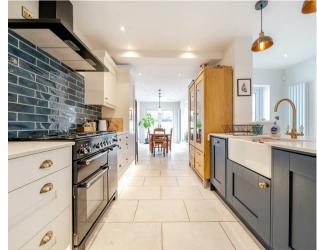

#### **Property**

On the ground floor, there is a tiled entrance hall which leads to the spacious 24ft x 12ft through lounge with feature bay window, following is the kitchen/dining room which is an extended portion of the home and is the main hub which includes: fabulous open plan kitchen/breakfast space with granite worktops, integrated appliances, dining area with french doors overlooking the private garden. The lounge benefits from solid wood flooring throughout whilst the kitchen is tiled. On the first floor the landing area leads to both spacious double bedrooms, the master reaching a staggering 15ft and the eqsuite four piece family bathroom.