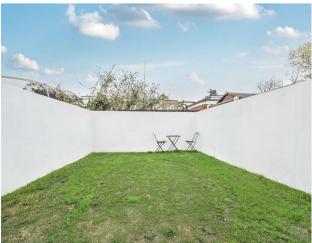

#### Outside

To the front of the property the garden space is laid with patio for ease of maintenance, there is also access via a side path to the rear garden which is gated. The rear garden is entirely private with wall surrounds, this has also been newly landscaped with a patio area closest to the property and the remainder being a large laid to lawn area. There is ample on street permit parking.