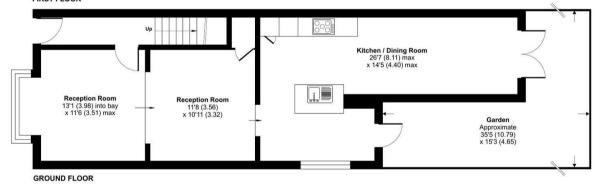

#### **Property**

On the ground floor, there is a tiled entrance hall which leads to the spacious 24ft x 12ft through lounge with feature bay window, following is the kitchen/dining room which is an extended portion of the home and is the main hub which includes: fabulous open plan kitchen/breakfast space with granite worktops, integrated appliances, dining area with french doors overlooking the private garden. The lounge benefits from solid wood flooring throughout whilst the kitchen is tiled. On the first floor the landing area leads to both spacious double bedrooms, the master reaching a staggering 15ft and the eqsuite four piece family bathroom.

#### Outside

To the front of the property the garden space is laid with patio for ease of maintenance, there is also access via a side path to the rear garden which is gated. The rear garden is entirely private with wall surrounds, this has also been newly landscaped with a patio area closest to the property and the remainder being a large laid to lawn area. There is ample on street permit parking.

### Wimpole Road, Yiewsley, West Drayton, UB7 Approximate Area = 1056 sq ft / 98.1 sq m

For identification only - Not to scale

FIRST FLOOR

Floor plan produced in accordance with RICS Property Measurement 2nd Edition, incorporating International Property Measurement Standards (IPMS2 Residential). ©ntchecom 2025. COOPETS est 1986