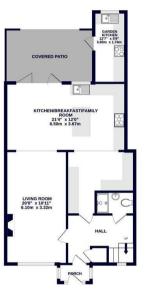

#### Train:

West Drayton station 0.9 miles Hayes & Harlington station 1.8 miles

Car: M4, A40, M25, M40

Council Tax Band: D

(Distances are straight line measurements from centre of postcode)

GROUND FLOOR 801 sq.ft. (74.4 sq.m.) approx.

1ST FLOOR 485 sq.ft. (45.1 sq.m.) approx

OUTBUILDING 275 sq.ft. (25.6 sq.m.) approx.

GARDEN STUDIO 17'4" x 13'0" 5.27m x 3.96m

TOTAL FLOOR AREA : 1561 sq.ft. (145.1 sq.m.) approx. To the Look near the ensure the accuracy of the floating anomalous terms and any other terms are approximate and any other terms are approximate and no responsibility is taken for any error have. Tomas and any other terms are approximate and no responsibility is taken for any error have. The services, systems and applications: shown have not been tested and no guarante as to their operability or efficiency can be given.