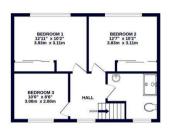

#### Train:

West Drayton station 0.9 miles Hayes & Harlington station 1.8 miles

Car: M4, A40, M25, M40

Council Tax Band: D

(Distances are straight line measurements from centre of postcode)

GROUND FLOOR 801 sq.ft. (74.4 sq.m.) approx.

1ST FLOOR 485 sq.ft. (45.1 sq.m.) approx

OUTBUILDING 275 sq.ft. (25.6 sq.m.) approx.

GARDEN STUDIO 17'4" x 13'0" 5.27m x 3.96m

TOTAL FLOOR AREA : 1561 sq.ft. (145.1 sq.m.) approx. To the Look near the ensure the accuracy of the floating anomalous terms and any other terms are approximate and any other terms are approximate and no responsibility is taken for any error have. Tomas and any other terms are approximate and no responsibility is taken for any error have. The services, systems and applications: shown have not been tested and no guarante as to their operability or efficiency can be given.