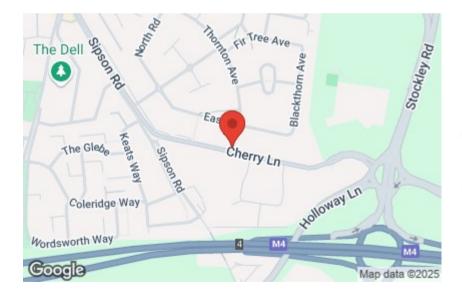

#### Location

Cherry Lane is a popular and well placed residential road in West Drayton, situated just a short distance from West Drayton High Street with all its local shops and amenities including West Drayton Train station (Crossrail). Just a short drive away is Uxbridge town centre with its multitude of shopping facilities, metropolitan and Piccadilly line tube station, restaurants and bars.