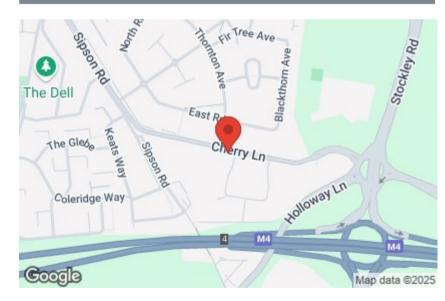

### Location

Blossom Way is conveniently located giving access to a variety of amenities including local shops, bus links, numerous schools, Heathrow Airport, Stockley Park and the M4 with its links to London and The Home Counties. West Drayton Town is a short distance away providing a more extensive range of shops along with West Drayton station (Crossrail) with its direct line to Paddington.

### Schools:

Cherry Lane Primary School 0.1 miles St Martin's Primary School 0.5 miles Laurel Lane Primary School 0.6 miles

### Train:

West Drayton station 1 mile Hayes & Harlington station 1.8 miles Heathrow Express Terminals 1, 2 & 3 1.9 miles

Car: M4, A40, M25, M40

Council Tax Band:

(Distances are straight line measurements from centre of postcode)