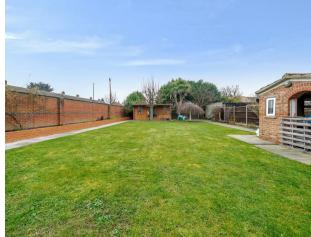

#### Outside

At the front of the property you can find a large paved driveway for ample off street parking as well as additional parking to the side of the property. To the rear there is a large garden which is mostly laid to lawn with paved outskirts and two separate outbuildings for storage.