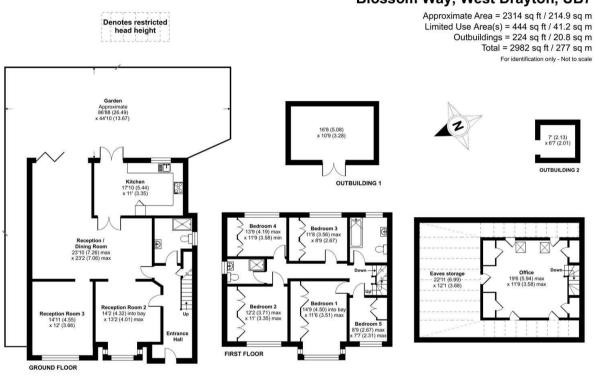

Floor plan produced in accordance with RICS Property Measurement 2nd Edition. Incorporating International Property Measurement Standards (IPMS2 Residential). ©ntchecom 2025. COOPPERS Produced for Coopers. REF: 1256323

### Blossom Way, West Drayton, UB7