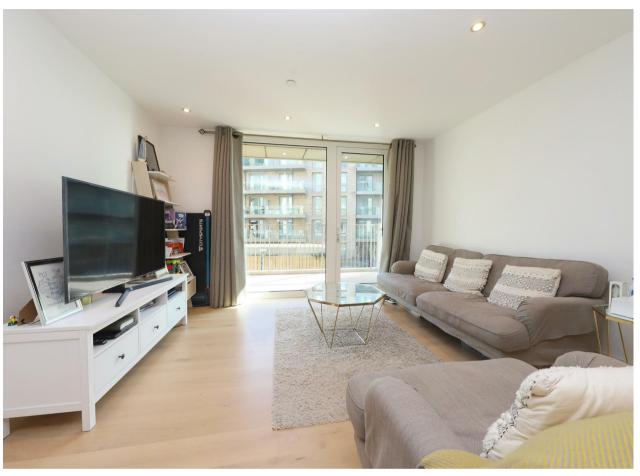

#### **Property**

This 782 sq.ft apartment features a spacious 22ft open plan kitchen/dining/living room that benefits from an abundance of natural light to flood the space, creating a warm and inviting atmosphere. With two well-proportioned double bedrooms, this property is perfect for small families, couples, or individuals seeking extra space. The two bathrooms provide added convenience as we as ample storage space throughout.