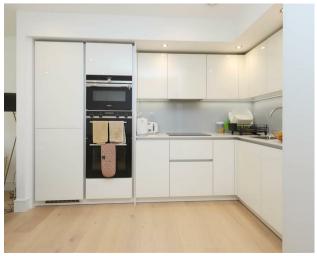

#### **Property**

This 782 sq.ft apartment features a spacious 22ft open plan kitchen/dining/living room that benefits from an abundance of natural light to flood the space, creating a warm and inviting atmosphere. With two well-proportioned double bedrooms, this property is perfect for small families, couples, or individuals seeking extra space. The two bathrooms provide added convenience as we as ample storage space throughout.