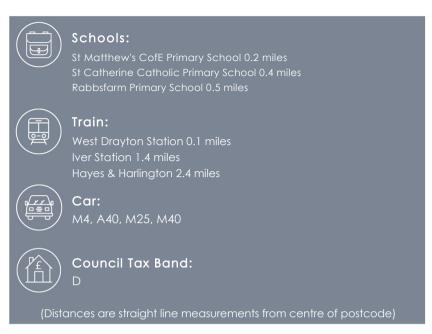

#### Location

Croxley Court is a ultra modern apartment building situated on the highly prized Padcroft Development, located just a short walk from West Drayton High Street with its range of independent shops, restaurants and fantastic transport links via various bus routes and the mainline station (Elizabeth Line) providing fast and frequent train access in and out of London. Heathrow Airport, Stockley Business Park and the M4 are all within easy reach.