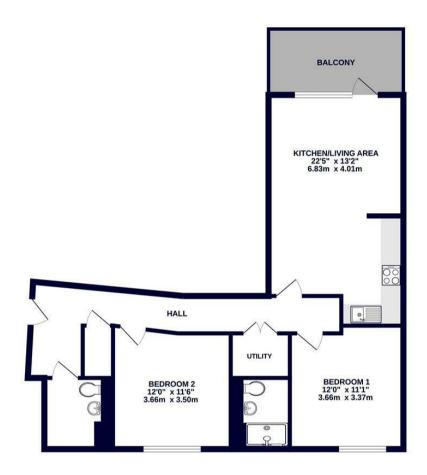

First floor apartment

782 sq.ft

Dual aspect

Two double bedrooms

Two bathrooms

Underfloor heating

Abundance of natural light

Lift access

#### **Property**

This 782 sq.ft apartment features a spacious 22ft open plan kitchen/dining/living room that benefits from an abundance of natural light to flood the space, creating a warm and inviting atmosphere. With two well-proportioned double bedrooms, this property is perfect for small families, couples, or individuals seeking extra space. The two bathrooms provide added convenience as we as ample storage space throughout.

#### Outside

The apartment benefits from a spacious, covered balcony accessible from the living room with view of the internal grounds, on-site bike storage, communal gardens and gated, undercroft parking for one car.

1ST FLOOR 782 sq.ft. (72.6 sq.m.) approx.

TOTAL FLOOR AREA: 782 sq.ft. (72.6 sq.m.) approx.

01895 459 950

1 Tavistock Road, West Drayton, Middlesex, UB7 7QT

westdrayton@coopersresidential.co.uk

CoopersResidential.co.uk