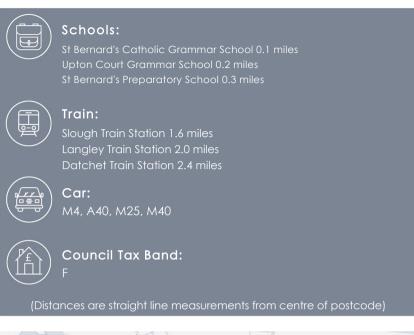

#### Location

Palmerston Avenue is quietly nestled in a cul-de-sac off of London Road in Slough. This residential road is conveniently located very close to the town centre allowing local shops and supermarkets to be accessed with ease.