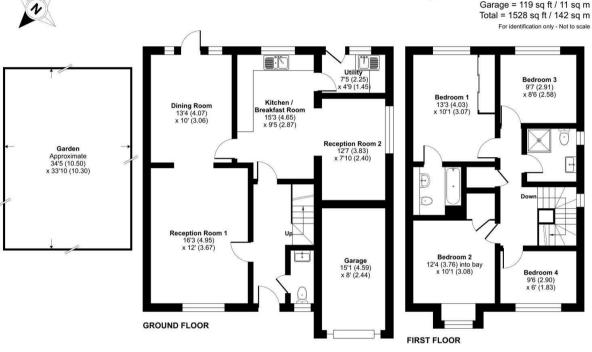

### Palmerston Avenue, Slough, SL3

Approximate Area = 1409 sq ft / 130.8 sq m Garage = 119 sq ft / 11 sq m

Floor plan produced in accordance with RICS Property Measurement 2nd Edition, incorporating International Property Measurement Standards (IPMS2 Residential). ©ntchecom 2025. COOPETS est 1986