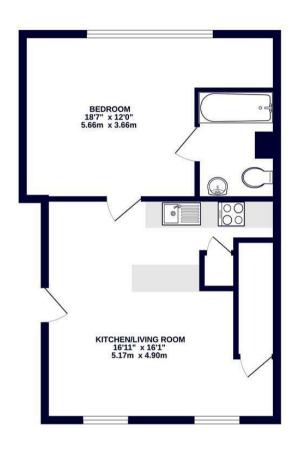

Ground floor apartment

One bedroom

493 sq.ft

17ft Open plan living/kitchen

18ft Bedroom

900+ year lease

No chain

Allocated Parking

GROUND FLOOR 493 sq.ft. (45.8 sq.m.) approx.

TOTAL FLOOR AREA: 493 sq.ft. (45.8 sq.m.) approx,
Whilst every attempt has been made to ensure the accuracy of the floorplan contained here, measureme
of doors, windows, cooms and any other items are approximate and no responsibility is taken for any error
omission or mis-statement. This plan is for illustrative purposes only and should be used as such by an