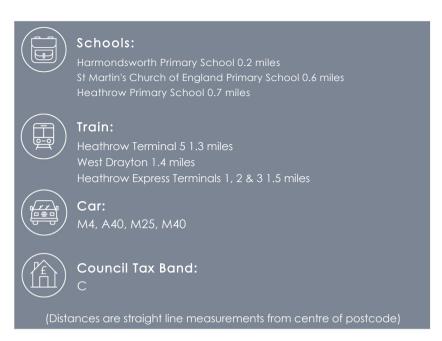

#### Location

Located within the heart of the delightful 13th century Harmondsworth Village with its local post office, numerous schools and public houses. The property is well placed for a variety of amenities including local shops, bus links, Heathrow Airport, Stockley Park and the M4 with its links to London and The Home Counties.