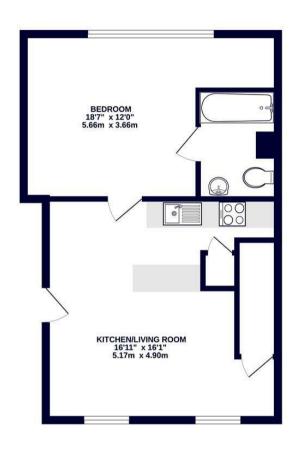

Ground floor apartment

One bedroom

493 sq.ft

17ft Open plan living/kitchen

18ft Bedroom

900+ year lease

No chain

Allocated Parking

GROUND FLOOR 493 sq.ft. (45.8 sq.m.) approx.

TOTAL FLOOR AREA: 493 sq.ft. (45.8 sq.m.) approx,
Whilst every attempt has been made to ensure the accuracy of the floorplan contained here, measureme
of doors, windows, cooms and any other items are approximate and no responsibility is taken for any error
omission or mis-statement. This plan is for illustrative purposes only and should be used as such by an