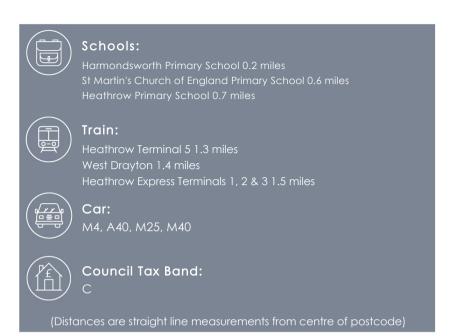

#### Location

Located within the heart of the delightful 13th century Harmondsworth Village with its local post office, numerous schools and public houses. The property is well placed for a variety of amenities including local shops, bus links, Heathrow Airport, Stockley Park and the M4 with its links to London and The Home Counties.