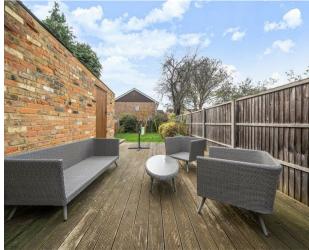

#### Outside

The front garden is laid to hardstanding and there is also a shared driveway that leads to the rear where there is a garage. The rear garden has a hardstanding area closest to the house, there is a gate that leads to a decked area which in turn leads to the rest of the garden that is laid to lawn with a variety of shrub and tree borders.