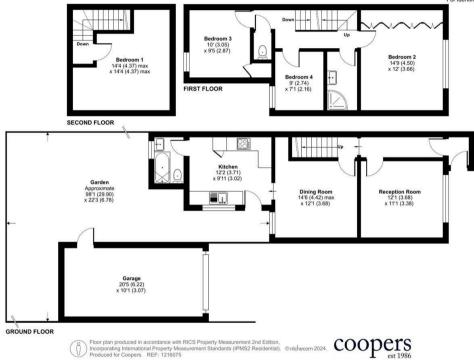

#### Money Lane, West Drayton, UB7

Approximate Area = 1254 sq ft / 116.5 sq m Garage = 208 sq ft / 19.3 sq m Total = 1462 sq ft / 135.8 sq m

For identification only - Not to scale

01895 459 950

1 Tavistock Road, West Drayton, Middlesex, UB7 7QT