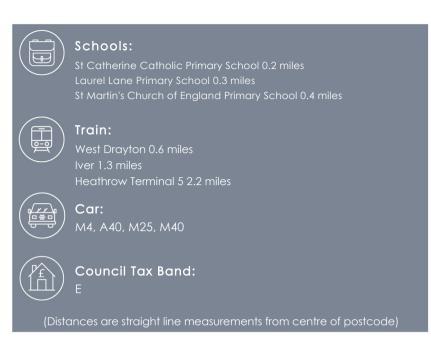

#### Location

Money Lane is a highly sought after road perfectly placed being situated just off The Green within the conservation area of West Drayton. The High Street with its variety of independent shops, eateries & restaurants can be found just moments away as can a number of bus routes and the train station (Crossrail 2019) providing fast and frequent services in and out of London. Heathrow Airport, Stockley Business Park & the M4 are also a short drive away.