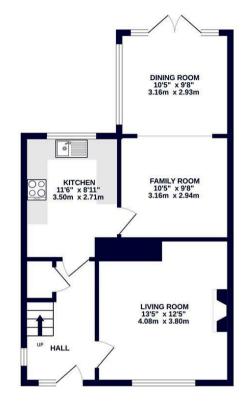

### Scott Close West Drayton • • UB7 9DX

An attractive three bedroom semi-detached home brought to the market in great decorative order. The space and residential location of this wonderful home create the ideal family environment, in addition the accommodation flows effortlessly throughout this well presented property. The ground floor is made up of entrance hallway, generous 13ft living room with modern fireplace, equally spacious fitted kitchen, 10ft family room that leads through to the extended dining room. Upstairs are the three well proportioned bedrooms, the master equipped with fitted wardrobes and lastly there is a family bathroom with separate toilet.

#### Property

An attractive three bedroom semi-detached home brought to the market in great decorative order. The space and residential location of this wonderful home create the ideal family environment, in addition the accommodation flows effortlessly throughout this well presented property. The ground floor is made up of entrance hallway, generous 13ft living room with modern fireplace, equally spacious fitted kitchen, 10ft family room that leads through to the extended dining room. Upstairs are the three well proportioned bedrooms, the master equipped with fitted wardrobes and lastly there is a family bathroom with separate toilet.

GROUND FLOOR

528 sq.ft. (49.1 sq.m.) approx.

coopers est 1986 1ST FLOOR 427 sq.ft. (39.7 sq.m.) approx.

TOTAL FLOOR AREA: 1955 54,11, (88,7 54,m), approx. White every sitempine that been made to be the security of the forspinal notaneous here, measurement of doors, windows, tooms and any other terms are approximate and no reponsibility is taken for any error, mession or mm-sentement. This pins in the illustrative purposes only and shade be used as such is any prospective particular. The services, systems and applications shown on the sent based and no guaranter as to the wide wide wide mession c2000.