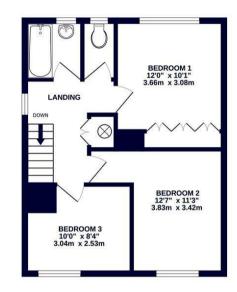

### Scott Close West Drayton • • UB7 9DX

An attractive three bedroom semi-detached home brought to the market in great decorative order. The space and residential location of this wonderful home create the ideal family environment, in addition the accommodation flows effortlessly throughout this well presented property. The ground floor is made up of entrance hallway, generous 13ft living room with modern fireplace, equally spacious fitted kitchen, 10ft family room that leads through to the extended dining room. Upstairs are the three well proportioned bedrooms, the master equipped with fitted wardrobes and lastly there is a family bathroom with separate toilet.

#### Property

An attractive three bedroom semi-detached home brought to the market in great decorative order. The space and residential location of this wonderful home create the ideal family environment, in addition the accommodation flows effortlessly throughout this well presented property. The ground floor is made up of entrance hallway, generous 13ft living room with modern fireplace, equally spacious fitted kitchen, 10ft family room that leads through to the extended dining room. Upstairs are the three well proportioned bedrooms, the master equipped with fitted wardrobes and lastly there is a family bathroom with separate toilet.

GROUND FLOOR

528 sq.ft. (49.1 sq.m.) approx.

coopers est 1986 1ST FLOOR 427 sq.ft. (39.7 sq.m.) approx.

TOTAL FLOOR AREA: 1955 54,11, (88,7 54,m), approx. White every sitempine that been made to be the security of the forspinal notaneous here, measurement of doors, windows, tooms and any other terms are approximate and no reponsibility is taken for any error, mession or mm-sentement. This pins in the illustrative purposes only and shade be used as such is any prospective particular. The services, systems and applications shown on the sent based and no guaranter as to the wide wide wide mession c2000.