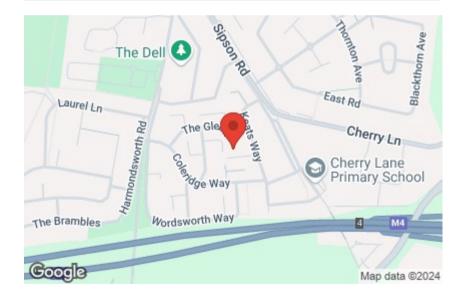

#### Location

Scott Close is a quiet residential cul-de-sac which is ideally situated as it is close to local amenities whilst also being just a short distance from West Drayton High Street with its wide range of independent shops, restaurants and schools. Locally there are a variety of amenities with Stockley Business Park, Brunel University, Hillingdon Hospital and even Uxbridge town centre all within a short drive/bus journey. West Drayton train station provides fast & frequent trains in and out of London with the fantastic benefit of the Elizabeth Line whilst for the motorist the M4/M25/A/M40 can all be found within easy reach.

#### Schools:

Train:

Cherry Lane Primary School 0.2 miles West Drayton Academy 0.6 miles St Martin's Church of England Primary School 0.4 miles

## 

F

West Drayton Station 0.9 miles Heathrow Express Terminals 1, 2 & 3 Station 1.8 miles London Heathrow Airport Terminals 1, 2 & 3 Station 1.9 miles

Car: M4, A40, M25, M40

D

Council Tax Band:

(Distances are straight line measurements from centre of postcode)