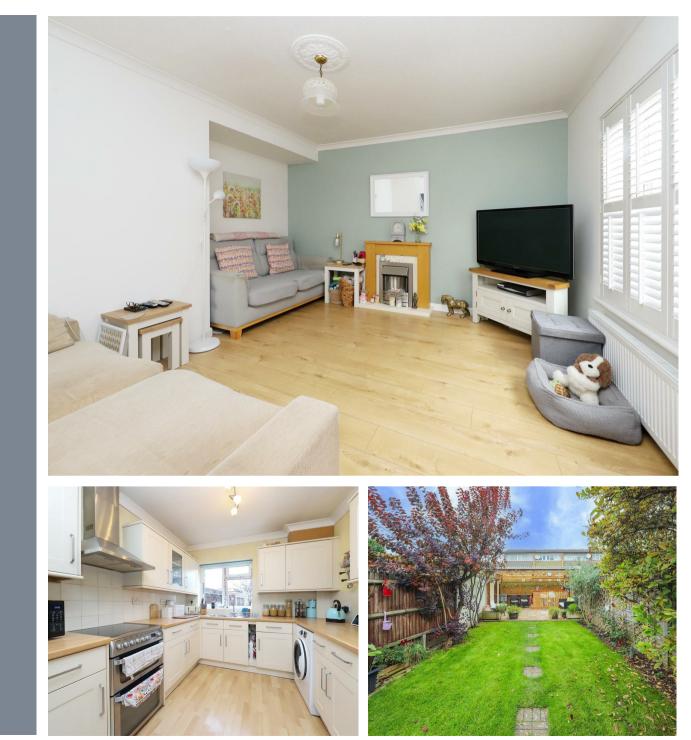

### Scott Close West Drayton • • UB7 9DX

An attractive three bedroom semi-detached home brought to the market in great decorative order. The space and residential location of this wonderful home create the ideal family environment, in addition the accommodation flows effortlessly throughout this well presented property. The ground floor is made up of entrance hallway, generous 13ft living room with modern fireplace, equally spacious fitted kitchen, 10ft family room that leads through to the extended dining room. Upstairs are the three well proportioned bedrooms, the master equipped with fitted wardrobes and lastly there is a family bathroom with separate toilet.

#### Property

An attractive three bedroom semi-detached home brought to the market in great decorative order. The space and residential location of this wonderful home create the ideal family environment, in addition the accommodation flows effortlessly throughout this well presented property. The ground floor is made up of entrance hallway, generous 13ft living room with modern fireplace, equally spacious fitted kitchen, 10ft family room that leads through to the extended dining room. Upstairs are the three well proportioned bedrooms, the master equipped with fitted wardrobes and lastly there is a family bathroom with separate toilet.

#### Outside

To the front of the property is spacious driveway offering off street parking for multiple vehicles. There is a shared driveway at the side of the home which to the garage. The rear garden has been incredibly well maintained with a patio area closest to the home, the majority of the garden is laid to lawn with shrub borders and a patio footpath, to the rear of the garden is an additional patio area with the benefit of a pergola and outside bar area, ideal for entertaining.