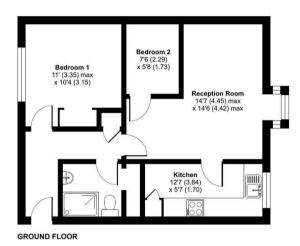

Ground floor

One bedroom apartment

533 sq.ft

Renovated to high standards throughout

11ft Bedroom

14ft Living room with partitioned study/kids room

Modern shower room

Parking with EV charging port

### **Property**

An immaculate one bedroom ground floor apartment that has been redecorated to a high standard and brought to the market in first class order throughout. This fantastic property is perfect for those looking to move into a ready made home and briefly consists of hallway, 11ft bedroom with built in wardrobe, storage cupboard, light filled 12ft bedroom with built in wardrobe, modern shower room, spacious 14ft living room with bay window and partitioned study/kids room and the 12ft fitted kitchen.

## Frankswood Avenue, Yiewsley, West Drayton, UB7

Approximate Area = 533 sq ft / 49.5 sq m

For identification only - Not to scale

01895 459 950

1 Tavistock Road, West Drayton, Middlesex, UB7 7QT

westdrayton@coopersresidential.co.uk