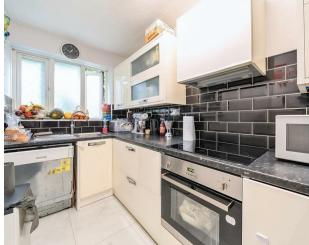

# Frankswood Avenue

West Drayton • • UB7 8QR

An immaculate one bedroom ground floor apartment that has been redecorated to a high standard and brought to the market in first class order throughout. This fantastic property is perfect for those looking to move into a ready made home and briefly consists of hallway, 11ft bedroom with built in wardrobe, storage cupboard, light filled 12ft bedroom with built in wardrobe, modern shower room, spacious 14ft living room with bay window and partitioned study/kids room and the 12ft fitted kitchen.

### **Property**

An immaculate one bedroom ground floor apartment that has been redecorated to a high standard and brought to the market in first class order throughout. This fantastic property is perfect for those looking to move into a ready made home and briefly consists of hallway, 11ft bedroom with built in wardrobe, storage cupboard, light filled 12ft bedroom with built in wardrobe, modern shower room, spacious 14ft living room with bay window and partitioned study/kids room and the 12ft fitted kitchen.