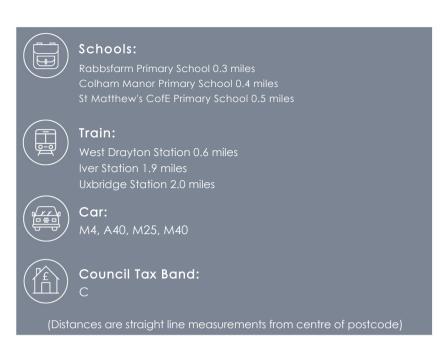

Residential location

0.6 miles from West Drayton Train Station (Elizabeth Line)

hese particulars are intended as a guide and must not be relie upon as statements of fact. Your attention is drawn to the Important Notice on the last page.

#### Location

Frankswood Avenue, is a popular residential cul-desact that is extremely well placed, providing good access to Hillingdon Hospital, Stockley Business Park & Heathrow Airport. West Drayton High Street with its variety of shops and Train Station (Elizabeth Line) can also be found close by.