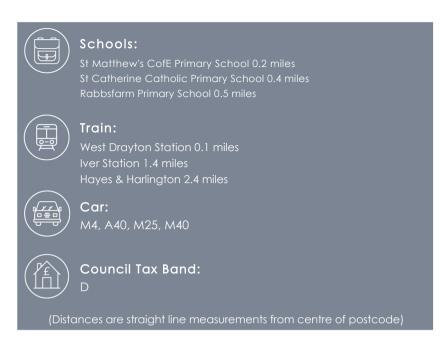

### Location

Croxley Court is an ultra modern apartment building situated on the highly prized Padcroft Development, located just a short walk from West Drayton High Street with its range of independent shops, restaurants and fantastic transport links via various bus routes and the mainline station (Elizabeth Line) providing fast and frequent train access in and out of London. Heathrow Airport, Stockley Business Park and the M4 are all within easy reach.