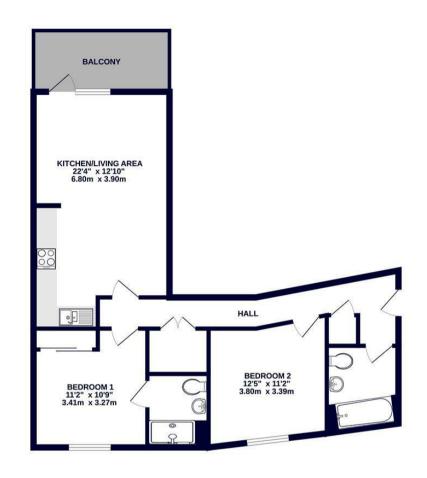

Two double bedrooms

Parking

Great condition throughout

22ft kitchen/living area

Close to station (Elizabeth Line)

Modern finish

Popular development

724sqft

#### GROUND FLOOR 724 sq.ft. (67.2 sq.m.) approx.

TOTAL FLOOR AREA: 724 sq.ft. (67.2 sq.m.) approx.

Whilst every attempt has been made to ensure the accuracy of the floorgian contained there, measurements of doors, vindows, rooms and any other feman was approximate and no responsibility is taken for any error, omission or mis-statement. This plain is for illustrative purposes only and should be used as such by any consistion or mis-statement. This plain is for illustrative purposes of the plain of the contractive or consistence of the contractive of