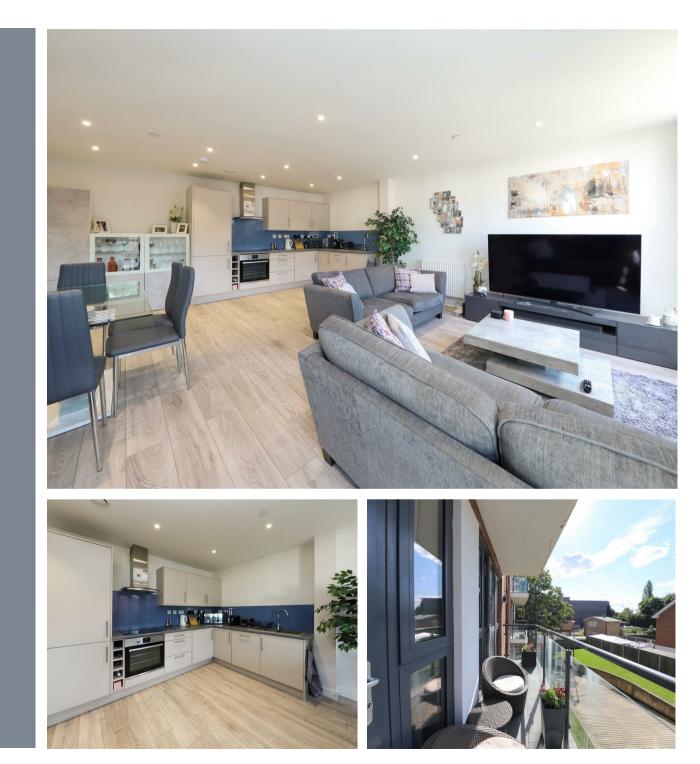

### Constabulary Close West Drayton • Middlesex • UB7 7GE

Set within a ultra modern, gated and private development is this spacious two bedroom, two bathroom first floor apartment. The property is presented in show home condition and uniquely benefits from being Share of Freehold. With accommodation consisting of entrance hallway, storage cupboard, boiler cupboard, light filled 21ft x 17ft open plan living/dining room with fitted kitchen, 15ft second bedroom, 15ft master bedroom with en-suite and lastly the family bathroom.

#### Property

Set within a ultra modern, gated and private development is this spacious two bedroom, two bathroom first floor apartment. The property is presented in show home condition and uniquely benefits from being Share of Freehold. With accommodation consisting of entrance hallway, storage cupboard, boiler cupboard, light filled 21ft x 17ft open plan living/dining room with fitted kitchen, 15ft second bedroom, 15ft master bedroom with ensuite and lastly the family bathroom.

#### Outside

There is an allocated undercroft parking space for one car. The development also enjoys well tended communal gardens and the apartment benefits from a large double balcony accessible from the living room and second bedroom.