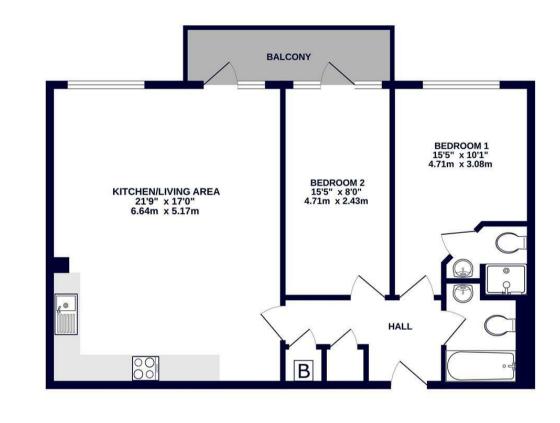

### Constabulary Close West Drayton • Middlesex • UB7 7GE

Set within a ultra modern, gated and private development is this spacious two bedroom, two bathroom first floor apartment. The property is presented in show home condition and uniquely benefits from being Share of Freehold. With accommodation consisting of entrance hallway, storage cupboard, boiler cupboard, light filled 21ft x 17ft open plan living/dining room with fitted kitchen, 15ft second bedroom, 15ft master bedroom with en-suite and lastly the family bathroom.

#### Property

Set within a ultra modern, gated and private development is this spacious two bedroom, two bathroom first floor apartment. The property is presented in show home condition and uniquely benefits from being Share of Freehold. With accommodation consisting of entrance hallway, storage cupboard, boiler cupboard, light filled 21ft x 17ft open plan living/dining room with fitted kitchen, 15ft second bedroom, 15ft master bedroom with ensuite and lastly the family bathroom.

#### Outside

There is an allocated undercroft parking space for one car. The development also enjoys well tended communal gardens and the apartment benefits from a large double balcony accessible from the living room and second bedroom.

#### 1ST FLOOR 756 sq.ft. (70.2 sq.m.) approx.

TOTALFLOOR AREA: 756 sq.ft. (70.2 sq.m.) approx. While very entern bas been nade to ensure the accuracy of the footplan contrasted here, measurements of doors, windows, nomes and any other terms are approximate and no responsibility is taken for any error, omission or miss atterment. This pile in the full based are populations of showing how the scale starts and the start of the scale starts and the start of the scale start of the scale starts in the scale starts and the scale starts and the scale scale starts and the scale starts in the scale scale scale and no guarantee and the scale s