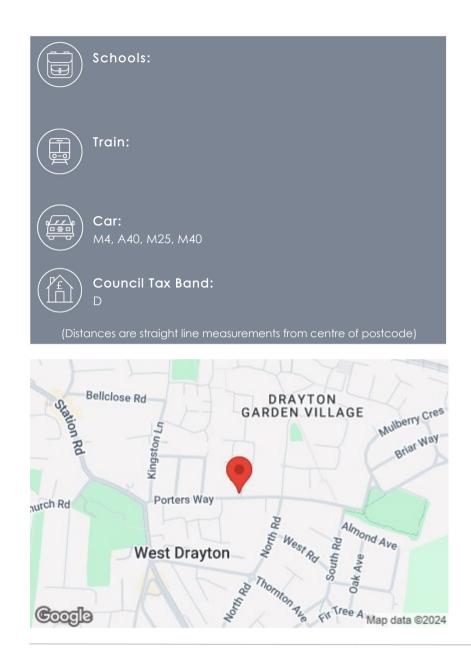

#### Location

Arlington House is situated on the ever sought after Parkwest development boasting the benefit of on-site gym and concierge services. It is found just a short walk from West Drayton High Street with its variety of independent shops, restaurants and local schools. A variety of bus routes are also within easy reach whilst West Drayton train station with the advantage of the Elizabeth Line can be found close by, as can Stockley Business Park, Heathrow Airport and for the motorist the M4 is just a short drive.