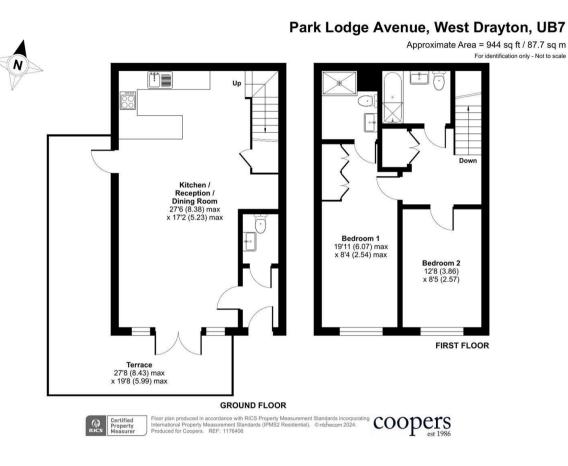

# 1 Park Lodge Avenue

West Drayton • • UB7 9FD Guide Price: £400,000

### 1 Park Lodge Avenue West Drayton • • UB7 9FD

Offered to the market with ample unique benefits such as it's own front door, spacious private garden terrace and no further chain is this two bedroom, duplex apartment stretching to an impressive 944 sq.ft. The accommodation briefly consists of entrance hallway, cloakroom W.C, enormous 27ft living/dining room with modern kitchen offering granite worktops, breakfast bar and fitted appliances, with ampe under stair storage. To the first floor are the two double bedrooms, the master being 20ft with fitted wardrobes and ensuite, there is also a three piece family bathroom.

#### Property

Offered to the market with ample unique benefits such as it's own front door, spacious private garden terrace and no further chain is this two bedroom, duplex apartment stretching to an impressive 944 sq.ft. The accommodation briefly consists of entrance hallway, cloakroom W.C, enormous 27ft living/dining room with modern kitchen offering granite worktops, breakfast bar and fitted appliances, with ampe under stair storage. To the first floor are the two double bedrooms, the master being 20ft with fitted wardrobes and ensuite, there is also a three piece family bathroom.