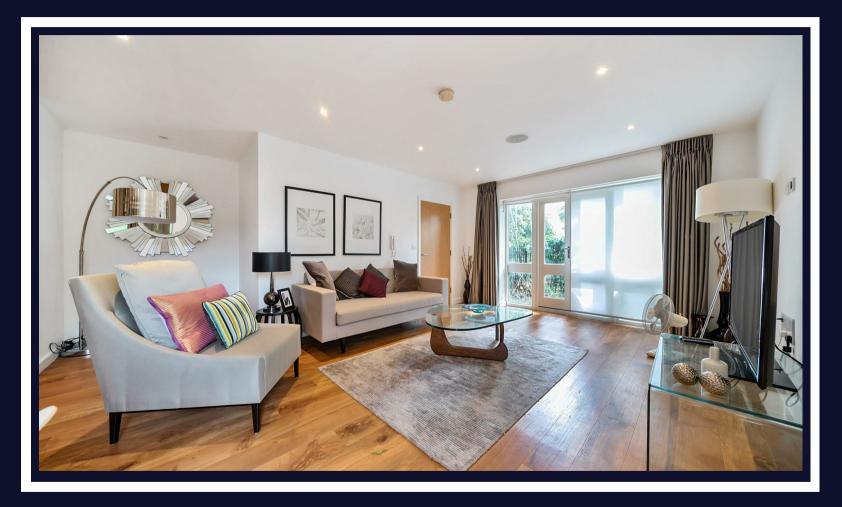

### 1 Park Lodge Avenue West Drayton • • UB7 9FD

Offered to the market with ample unique benefits such as it's own front door, spacious private garden terrace and no further chain is this two bedroom, duplex apartment stretching to an impressive 944 sq.ft. The accommodation briefly consists of entrance hallway, cloakroom W.C, enormous 27ft living/dining room with modern kitchen offering granite worktops, breakfast bar and fitted appliances, with ampe under stair storage. To the first floor are the two double bedrooms, the master being 20ft with fitted wardrobes and ensuite, there is also a three piece family bathroom.

#### Property

Offered to the market with ample unique benefits such as it's own front door, spacious private garden terrace and no further chain is this two bedroom, duplex apartment stretching to an impressive 944 sq.ft. The accommodation briefly consists of entrance hallway, cloakroom W.C, enormous 27ft living/dining room with modern kitchen offering granite worktops, breakfast bar and fitted appliances, with ampe under stair storage. To the first floor are the two double bedrooms, the master being 20ft with fitted wardrobes and ensuite, there is also a three piece family bathroom.