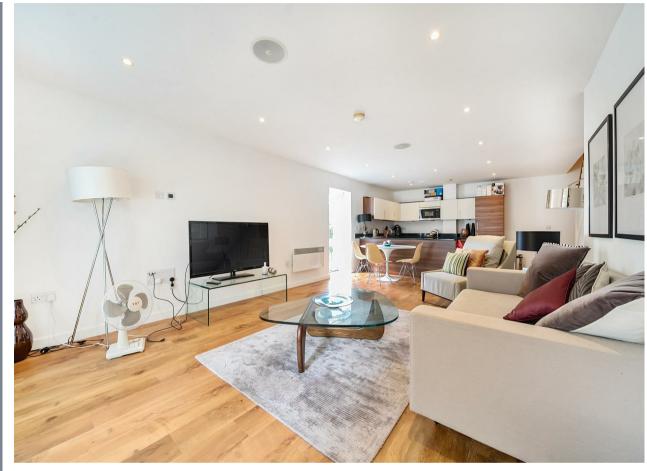

### 1 Park Lodge Avenue West Drayton • • UB7 9FD

Offered to the market with ample unique benefits such as it's own front door, spacious private garden terrace and no further chain is this two bedroom, duplex apartment stretching to an impressive 944 sq.ft. The accommodation briefly consists of entrance hallway, cloakroom W.C, enormous 27ft living/dining room with modern kitchen offering granite worktops, breakfast bar and fitted appliances, with ampe under stair storage. To the first floor are the two double bedrooms, the master being 20ft with fitted wardrobes and ensuite, there is also a three piece family bathroom.

#### Property

Offered to the market with ample unique benefits such as it's own front door, spacious private garden terrace and no further chain is this two bedroom, duplex apartment stretching to an impressive 944 sq.ft. The accommodation briefly consists of entrance hallway, cloakroom W.C, enormous 27ft living/dining room with modern kitchen offering granite worktops, breakfast bar and fitted appliances, with ampe under stair storage. To the first floor are the two double bedrooms, the master being 20ft with fitted wardrobes and ensuite, there is also a three piece family bathroom.