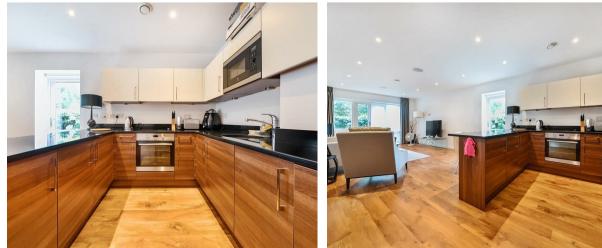

### 1 Park Lodge Avenue West Drayton • • UB7 9FD

Offered to the market with ample unique benefits such as it's own front door, spacious private garden terrace and no further chain is this two bedroom, duplex apartment stretching to an impressive 944 sq.ft. The accommodation briefly consists of entrance hallway, cloakroom W.C, enormous 27ft living/dining room with modern kitchen offering granite worktops, breakfast bar and fitted appliances, with ampe under stair storage. To the first floor are the two double bedrooms, the master being 20ft with fitted wardrobes and ensuite, there is also a three piece family bathroom.

#### Property

Offered to the market with ample unique benefits such as it's own front door, spacious private garden terrace and no further chain is this two bedroom, duplex apartment stretching to an impressive 944 sq.ft. The accommodation briefly consists of entrance hallway, cloakroom W.C, enormous 27ft living/dining room with modern kitchen offering granite worktops, breakfast bar and fitted appliances, with ampe under stair storage. To the first floor are the two double bedrooms, the master being 20ft with fitted wardrobes and ensuite, there is also a three piece family bathroom.