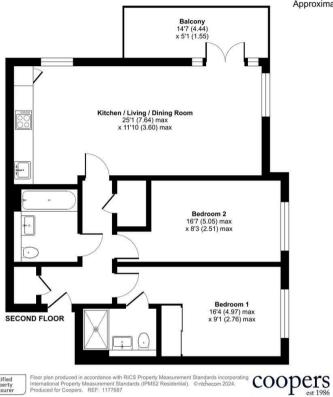

## 10 Wintergreen Boulevard

West Drayton • • UB7 9GU

A spacious and well appointed, Second floor apartment found within the highly prized Drayton Garden Village development exceptionally well placed being just over half a mile from West Drayton Station (Elizabeth Line). This impressive apartment epitomises modern living with stylish interiors throughout whilst also offering 733 sq.ft of light filled accommodation. This consists of a hallway, 25ft x 11ft open plan kitchen/dining/living room, utility cupboard, 16ft second bedroom, storage cupboard, sublime family bathroom suite, master bedroom complete with fitted wardrobe and finished off with an attractive en-suite shower room.

Second floor apartment

Two bedrooms

Two bathrooms

Fantastic condition throughout

25ft x 11ft Kitchen/Dining/Living room

733 sq. ft.

Private balcony & communal gardens

Lift access

#### **Property**

A spacious and well appointed, Second floor apartment found within the highly prized Drayton Garden Village development exceptionally well placed being just over half a mile from West Drayton Station (Elizabeth Line). This impressive apartment epitomises modern living with stylish interiors throughout whilst also offering 733 sq.ft of light filled accommodation. This consists of a hallway, 25ft x 11ft open plan kitchen/dining/living room, utility cupboard, 16ft second bedroom, storage cupboard, sublime family bathroom suite, master bedroom complete with fitted wardrobe and finished off with an attractive en-suite shower room.

### Wintergreen Boulevard, West Drayton, UB7

Approximate Area = 733 sq ft / 68 sq m
For identification only - Not to scale

01895 459 950

1 Tavistock Road, West Drayton, Middlesex, UB7 7QT

westdrayton@coopersresidential.co.uk