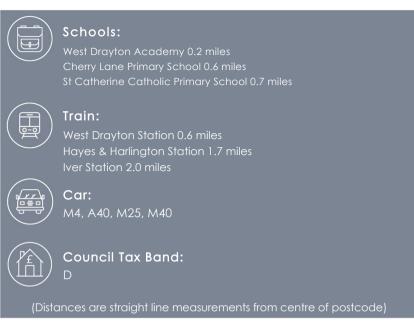

#### Location

Clovelly Court is a modern apartment block situated on the much sought after Drayton Garden Village Development which is arguably West Drayton's most popular development. It is located just a short distance from West Drayton High Street with its range of independent shops, restaurants and good transport links via various bus routes and the Train Station providing fast and frequent train access in and out of London via the superb Elizabeth Line. Heathrow Airport, Stockley Business Park and the M4 are all within easy reach.