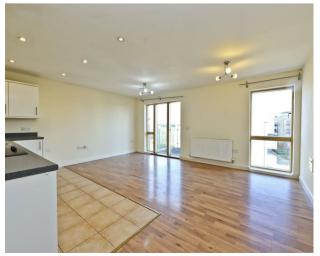

## Rowlock House

West Drayton • Middlesex • UB7 7FX

A stunning third floor, two bedroom two bathroom apartment that is offered to the market with no chain, combining modern living with sleek and stylish interiors throughout. The apartment is finished in great decorative order and the accommodation consists of a spacious 17ft x 15ft open plan living/dining room with access to the balcony and 11ft fitted kitchen, two double bedrooms, master with canal view and en-suite in addition to the highly attractive bathroom suite.

### **Property**

A stunning third floor, two bedroom two bathroom apartment that is offered to the market with no chain, combining modern living with sleek and stylish interiors throughout. The apartment is finished in great decorative order and the accommodation consists of a spacious 17ft x 15ft open plan living/dining room with access to the balcony and 11ft fitted kitchen, two double bedrooms, master with canal view and en-suite in addition to the highly attractive bathroom suite.