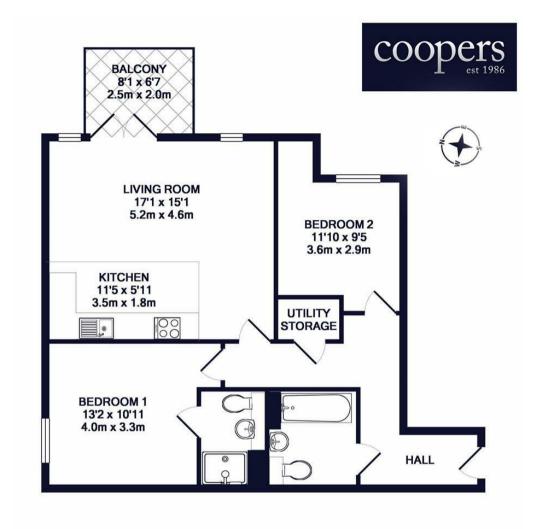

#### TOTAL APPROX. FLOOR AREA 689 SQ.FT. (64.0 SQ.M.)

Whilst every attempt has been made to ensure the accuracy of the floor plan contained here, measurements of doors, windows, rooms and any other items are approximate and no responsibility is taken for any error, omission, or mis-statement. This plan is for illustrative purposes only and should be used as such by any prospective purchaser. The services, systems and appliances shown have not been tested and no guarantee as to their operability or efficiency can be given

Made with Metropix

01895 459 950

1 Tavistock Road, West Drayton, Middlesex, UB7 7QT

westdrayton@coopersresidential.co.uk

CoopersResidential.co.uk

Important Notice: These particulars, whilst believed to be accurate are set out as a general outline only for guidance and do not constitute any part of an offer or contract. Intending purchasers should not rely on them as statements or representation of fact, but must satisfy themselves by inspection or otherwise has the authority to make or give any representation or warranty in respect of the property.