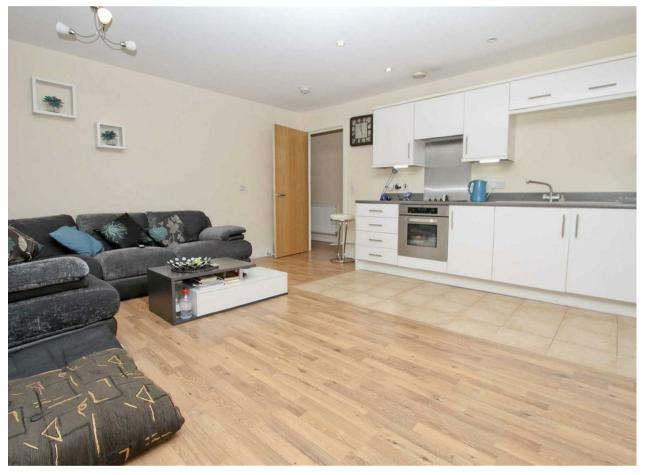

## Rowlock House

West Drayton • Middlesex • UB7 7FX

A stunning third floor, two bedroom two bathroom apartment that is offered to the market with no chain, combining modern living with sleek and stylish interiors throughout. The apartment is finished in great decorative order and the accommodation consists of a spacious 17ft x 15ft open plan living/dining room with access to the balcony and 11ft fitted kitchen, two double bedrooms, master with canal view and en-suite in addition to the highly attractive bathroom suite.

### **Property**

A stunning third floor, two bedroom two bathroom apartment that is offered to the market with no chain, combining modern living with sleek and stylish interiors throughout. The apartment is finished in great decorative order and the accommodation consists of a spacious 17ft x 15ft open plan living/dining room with access to the balcony and 11ft fitted kitchen, two double bedrooms, master with canal view and en-suite in addition to the highly attractive bathroom suite.