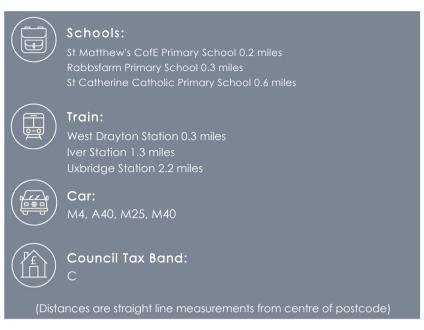

#### Location

Rowlock House is a modern apartment block located within a short walk of West Drayton High Street with its variety of shops including Tesco & Aldi superstores (located next door) and the Train station, benefitting from the popular Elizabeth Line providing fast and frequent access into London. Reaching Paddington in 25 minutes and Canary Wharf in 50 minutes. Heathrow Airport, Stockley Park and the M4 with its links to London and The Home Counties are all a short drive away.