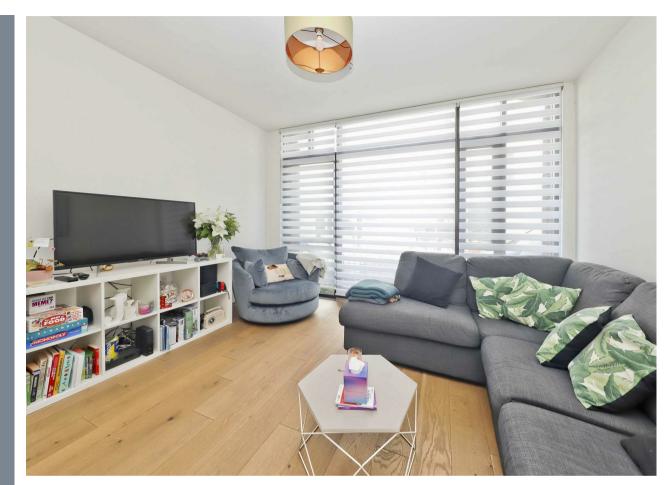

# High Street West Drayton • • UB7 7GJ

An elegant one bedroom ground floor apartment found in the heart of West Drayton and offered to the market in great condition throughout. This stunning apartment consists of hallway, utility cupboard, immaculate shower room, 9ft kitchen, a light filled 13ft living room and 13ft bedroom with fitted wardrobes. The property benefits from access to a sizeable private terrace, which is one of only two apartments with this feature in the block.

#### Property

An elegant one bedroom ground floor apartment found in the heart of West Drayton and offered to the market in great condition throughout. This stunning apartment consists of hallway, utility cupboard, immaculate shower room, 9ft kitchen, a light filled 13ft living room and 13ft bedroom with fitted wardrobes. The property benefits from access to a sizeable private terrace, which is one of only two apartments with this feature in the block.