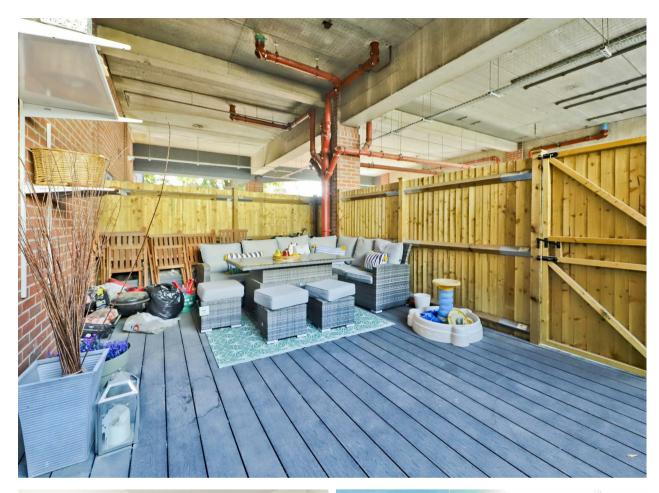

# High Street West Drayton • • UB7 7GJ

An elegant one bedroom ground floor apartment found in the heart of West Drayton and offered to the market in great condition throughout. This stunning apartment consists of hallway, utility cupboard, immaculate shower room, 9ft kitchen, a light filled 13ft living room and 13ft bedroom with fitted wardrobes. The property benefits from access to a sizeable private terrace, which is one of only two apartments with this feature in the block.

#### Property

An elegant one bedroom ground floor apartment found in the heart of West Drayton and offered to the market in great condition throughout. This stunning apartment consists of hallway, utility cupboard, immaculate shower room, 9ft kitchen, a light filled 13ft living room and 13ft bedroom with fitted wardrobes. The property benefits from access to a sizeable private terrace, which is one of only two apartments with this feature in the block.

#### Outside

The property benefits from one allocated, covered parking space which is gated as well as the private terrace.