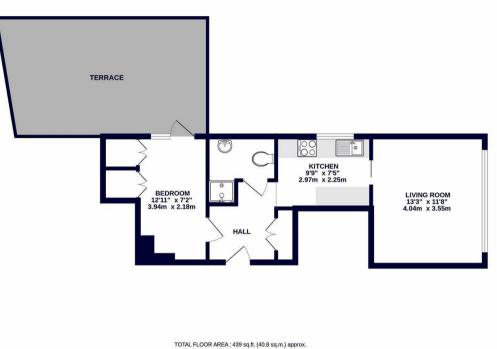

### GROUND FLOOR 439 sq.ft. (40.8 sq.m.) approx.

IDTAC FLOOR ARCA: 439 stgl.1 (40.5 stgl.1) approx. Whits every attempt has been made to ensure the accuracy of the footpain contained here, measurements of doors, windows, rooms and any other items are approximate and no responsibility is taken for any error, someticin on responsibility is taken for any error, someticin on responsibility is taken for any error, prospective purchaser. The visco systems and applications shown have not be loted as a tube to also their operativity or efficiency can be given.