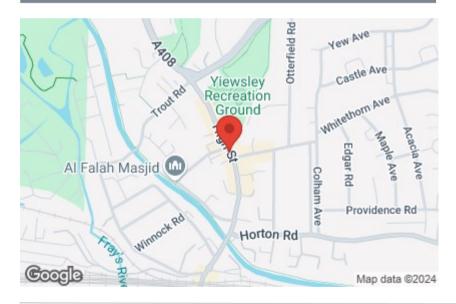

#### Location

Kirk House is an exciting new apartment block developed in 2021, the apartments have been cleverly designed to the highest standards giving this development huge popularity. West Drayton station is just a short walk away, having excellent transport connections into London, Paddington can be reached in 20 minutes and Liverpool Street in 35 minutes with the benefit of the Elizabeth Line. The M4 and M25 motorways are easily accessible as is Heathrow Airport. For business or the keen golfer Stockley Business Park & Golf Course is close by.

# Schools:

St Matthew's CofE Primary School 0.1 miles Rabbsfarm Primary School 0.3 miles West Drayton Academy 0.6 miles

F

# Train:

West Drayton Station 0.2 miles Iver Station 1.5 miles Uxbridge Station 2.3 miles

) Car: M4, A40, M25, M40

Council Tax Band:

(Distances are straight line measurements from centre of postcode)