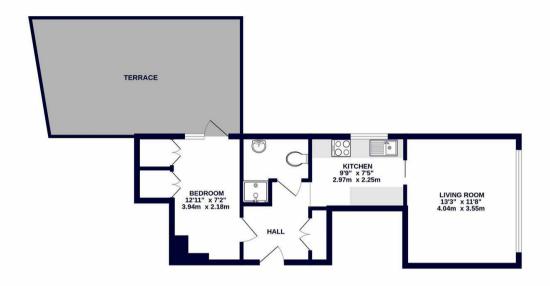

# High Street

West Drayton • • UB7 7GJ

An elegant one bedroom ground floor apartment found in the heart of West Drayton and offered to the market in great condition throughout. This stunning apartment consists of hallway, utility cupboard, immaculate shower room, 9ft kitchen, a light filled 13ft living room and 13ft bedroom with fitted wardrobes. The property benefits from access to a sizeable private terrace, which is one of only two apartments with this feature in the block.

Ground floor apartment

One bedroom

Unique, sizable private terrace

13ft Bedroom with fitted wardrobes

Shower room

9ft Modern fitted kitchen

13ft x 11ft Living room

Presented in great condition

## **Property**

An elegant one bedroom ground floor apartment found in the heart of West Drayton and offered to the market in great condition throughout. This stunning apartment consists of hallway, utility cupboard, immaculate shower room, 9ft kitchen, a light filled 13ft living room and 13ft bedroom with fitted wardrobes. The property benefits from access to a sizeable private terrace, which is one of only two apartments with this feature in the block.

# GROUND FLOOR 439 sq.ft. (40.8 sq.m.) approx.

### TOTAL FLOOR AREA: 439 sq.ft. (40.8 sq.m.) approx.

Whilst every attempt has been made to ensure the accuracy of the Boorplan containment here, measurement of advancement of the control of the Boorplan containment here. The accuracy of the Boorplan containment here is the second of the secon