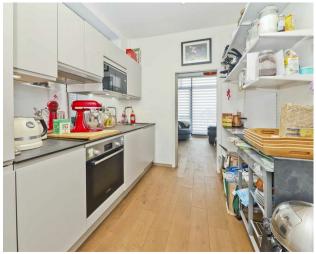

# High Street

West Drayton • • UB7 7GJ

An elegant one bedroom ground floor apartment found in the heart of West Drayton and offered to the market in great condition throughout. This stunning apartment consists of hallway, utility cupboard, immaculate shower room, 9ft kitchen, a light filled 13ft living room and 13ft bedroom with fitted wardrobes. The property benefits from access to a sizeable private terrace, which is one of only two apartments with this feature in the block.

Ground floor apartment

One bedroom

Unique, sizable private terrace

13ft Bedroom with fitted wardrobes

Shower room

9ft Modern fitted kitchen

13ft x 11ft Living room

Presented in great condition

## **Property**

An elegant one bedroom ground floor apartment found in the heart of West Drayton and offered to the market in great condition throughout. This stunning apartment consists of hallway, utility cupboard, immaculate shower room, 9ft kitchen, a light filled 13ft living room and 13ft bedroom with fitted wardrobes. The property benefits from access to a sizeable private terrace, which is one of only two apartments with this feature in the block.