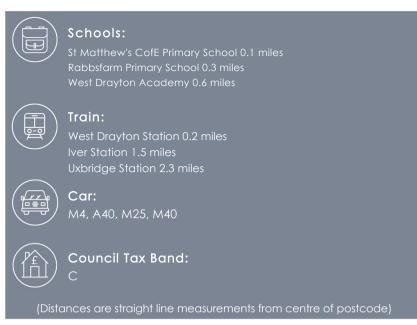

#### Location

Kirk House is an exciting new apartment block developed in 2021, the apartments have been cleverly designed to the highest standards giving this development huge popularity. West Drayton station is just a short walk away, having excellent transport connections into London, Paddington can be reached in 20 minutes and Liverpool Street in 35 minutes with the benefit of the Elizabeth Line. The M4 and M25 motorways are easily accessible as is Heathrow Airport. For business or the keen golfer Stockley Business Park & Golf Course is close by.