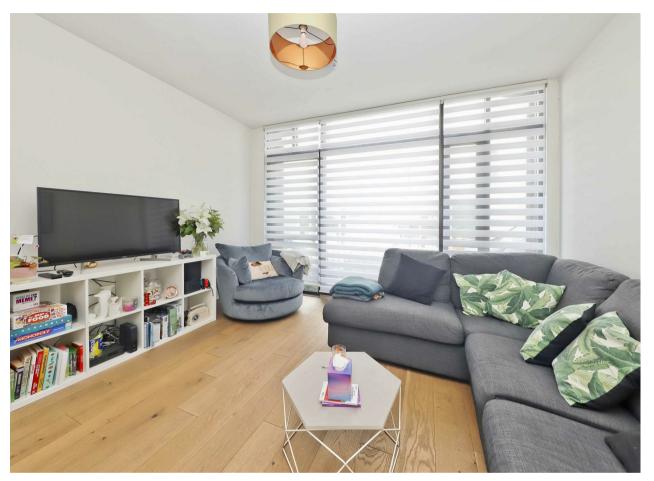

# High Street

West Drayton • • UB7 7GJ

An elegant one bedroom ground floor apartment found in the heart of West Drayton and offered to the market in great condition throughout. This stunning apartment consists of hallway, utility cupboard, immaculate shower room, 9ft kitchen, a light filled 13ft living room and 13ft bedroom with fitted wardrobes. The property benefits from access to a sizeable private terrace, which is one of only two apartments with this feature in the block.

Ground floor apartment

One bedroom

Unique, sizable private terrace

13ft Bedroom with fitted wardrobes

Shower room

9ft Modern fitted kitchen

13ft x 11ft Living room

Presented in great condition

## **Property**

An elegant one bedroom ground floor apartment found in the heart of West Drayton and offered to the market in great condition throughout. This stunning apartment consists of hallway, utility cupboard, immaculate shower room, 9ft kitchen, a light filled 13ft living room and 13ft bedroom with fitted wardrobes. The property benefits from access to a sizeable private terrace, which is one of only two apartments with this feature in the block.