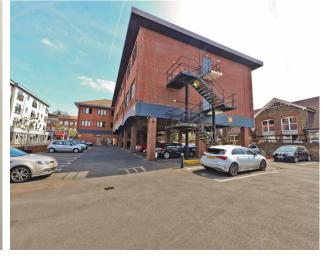

Gated, allocated parking

0.2 miles from West Drayton Train Station (Elizabeth Line)

hese particulars are intended as a guide and must not be relied upon as statements of fact. Your attention is drawn to the Important Notice on the last page.

#### Outside

The property benefits from one allocated, covered parking space which is gated as well as the private terrace.

#### Location

Kirk House is an exciting new apartment block developed in 2021, the apartments have been cleverly designed to the highest standards giving this development huge popularity. West Drayton station is just a short walk away, having excellent transport connections into London, Paddington can be reached in 20 minutes and Liverpool Street in 35 minutes with the benefit of the Elizabeth Line. The M4 and M25 motorways are easily accessible as is Heathrow Airport. For business or the keen golfer Stockley Business Park & Golf Course is close by.