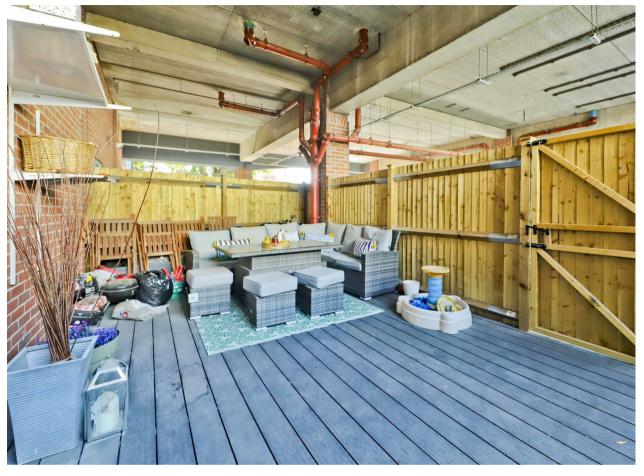

# High Street

West Drayton • • UB7 7GJ

An elegant one bedroom ground floor apartment found in the heart of West Drayton and offered to the market in great condition throughout. This stunning apartment consists of hallway, utility cupboard, immaculate shower room, 9ft kitchen, a light filled 13ft living room and 13ft bedroom with fitted wardrobes. The property benefits from access to a sizeable private terrace, which is one of only two apartments with this feature in the block.

## **Property**

An elegant one bedroom ground floor apartment found in the heart of West Drayton and offered to the market in great condition throughout. This stunning apartment consists of hallway, utility cupboard, immaculate shower room, 9ft kitchen, a light filled 13ft living room and 13ft bedroom with fitted wardrobes. The property benefits from access to a sizeable private terrace, which is one of only two apartments with this feature in the block.

#### Outside

The property benefits from one allocated, covered parking space which is gated as well as the private terrace.