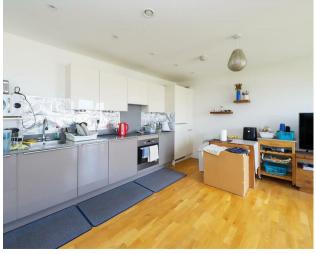

## 3 Pennyroyal Drive

West Drayton • • UB7 9GX

A unique opportunity to obtain this truly stunning two bedroom, top floor apartment that is brought to the market with no chain and provides additional benefits purchased from new. The accommodation on offer comprises of, entrance hall, storage cupboard, utility cupboard, 12ft master bedroom with spacious fitted wardrobe and en-suite bathroom, second double bedroom, highly attractive family bathroom suite and open plan 18ft living/dining/kitchen area with fitted appliances.

### **Property**

A unique opportunity to obtain this truly stunning two bedroom, top floor apartment that is brought to the market with no chain and provides additional benefits purchased from new. The accommodation on offer comprises of, entrance hall, storage cupboard, utility cupboard, 12ft master bedroom with spacious fitted wardrobe and en-suite bathroom, second double bedroom, highly attractive family bathroom suite and open plan 18ft living/dining/kitchen area with fitted appliances.