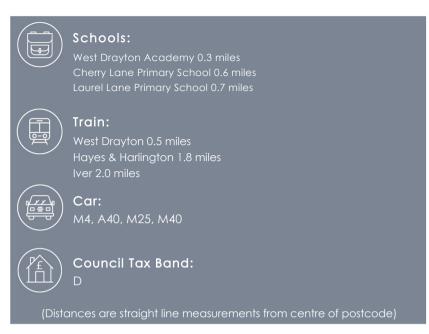

#### Location

Windsor Court is a modern apartment block situated on the much sought after Drayton Garden Village Development, located just a short distance from West Drayton High Street with its range of independent shops, restaurants and good transport links via various bus routes and the mainline station (Elizabeth Line) providing fast and frequent train access in and out of London. Heathrow Airport, Stockley Business Park and the M4 are all within easy reach.