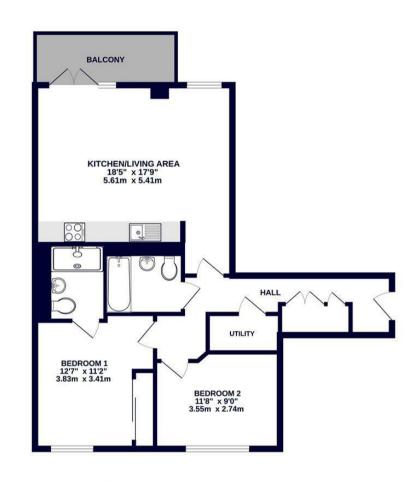

## 3 Pennyroyal Drive

West Drayton • • UB7 9GX

A unique opportunity to obtain this truly stunning two bedroom, top floor apartment that is brought to the market with no chain and provides additional benefits purchased from new. The accommodation on offer comprises of, entrance hall, storage cupboard, utility cupboard, 12ft master bedroom with spacious fitted wardrobe and en-suite bathroom, second double bedroom, highly attractive family bathroom suite and open plan 18ft living/dining/kitchen area with fitted appliances.

### **Property**

A unique opportunity to obtain this truly stunning two bedroom, top floor apartment that is brought to the market with no chain and provides additional benefits purchased from new. The accommodation on offer comprises of, entrance hall, storage cupboard, utility cupboard, 12ft master bedroom with spacious fitted wardrobe and en-suite bathroom, second double bedroom, highly attractive family bathroom suite and open plan 18ft living/dining/kitchen area with fitted appliances.

#### Outside

There is a balcony which is accessible from the living room with fantastic views of the surrounding areas. The block also benefits from a first floor communal roof terrace. There are also two allocated parking spaces, one of which was purchased additionally from new and have the benefit of being covered, gated and secure.

4TH FLOOR 735 sq.ft. (68.3 sq.m.) approx.

TOTAL FLOOR AREA: 735 sq.ft. (68.3 sq.m.) approx.
Whilst every attempt has been made to ensure the accuracy of the floorpian contained here, measurements of above, window, norm and any other times are approximate and no responsible ty staken for any error, omission or mis-statement. This plan is for illustrative purposes only and should be used as auch by any conjective purchase. The services, systems and applicance shown have not been tested and no guarantee for the statement of the statement