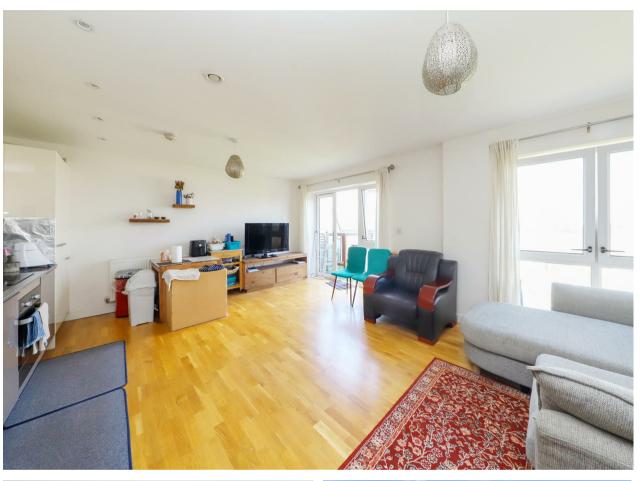

## 3 Pennyroyal Drive

West Drayton • • UB7 9GX

A unique opportunity to obtain this truly stunning two bedroom, top floor apartment that is brought to the market with no chain and provides additional benefits purchased from new. The accommodation on offer comprises of, entrance hall, storage cupboard, utility cupboard, 12ft master bedroom with spacious fitted wardrobe and en-suite bathroom, second double bedroom, highly attractive family bathroom suite and open plan 18ft living/dining/kitchen area with fitted appliances.

### **Property**

A unique opportunity to obtain this truly stunning two bedroom, top floor apartment that is brought to the market with no chain and provides additional benefits purchased from new. The accommodation on offer comprises of, entrance hall, storage cupboard, utility cupboard, 12ft master bedroom with spacious fitted wardrobe and en-suite bathroom, second double bedroom, highly attractive family bathroom suite and open plan 18ft living/dining/kitchen area with fitted appliances.