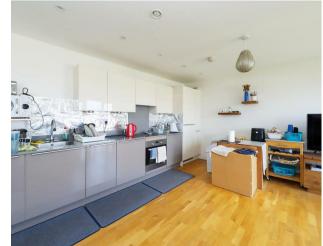

## 3 Pennyroyal Drive West Drayton • • UB7 9GX

A unique opportunity to obtain this truly stunning two bedroom, top floor apartment that is brought to the market with no chain and provides additional benefits purchased from new. The accommodation on offer comprises of, entrance hall, storage cupboard, utility cupboard, 12ft master bedroom with spacious fitted wardrobe and en-suite bathroom, second double bedroom, highly attractive family bathroom suite and open plan 18ft living/dining/kitchen area with fitted appliances.

#### Property

A unique opportunity to obtain this truly stunning two bedroom, top floor apartment that is brought to the market with no chain and provides additional benefits purchased from new. The accommodation on offer comprises of, entrance hall, storage cupboard, utility cupboard,12ft master bedroom with spacious fitted wardrobe and en-suite bathroom, second double bedroom, highly attractive family bathroom suite and open plan 18ft living/dining/kitchen area with fitted appliances.