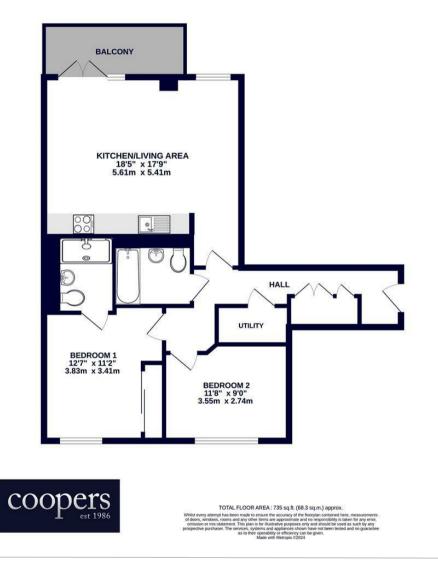

#### Outside

There is a balcony which is accessible from the living room with fantastic views of the surrounding areas. The block also benefits from a first floor communal roof terrace. There are also two allocated parking spaces, one of which was purchased additionally from new and have the benefit of being covered, gated and secure.

### Train:

West Drayton 0.5 miles Hayes & Harlington 1.8 miles Iver 2.0 miles

) Car: M4, A40, M25, M40

Council Tax Band:

(Distances are straight line measurements from centre of postcode)

4TH FLOOR 735 sq.ft. (68.3 sq.m.) approx.