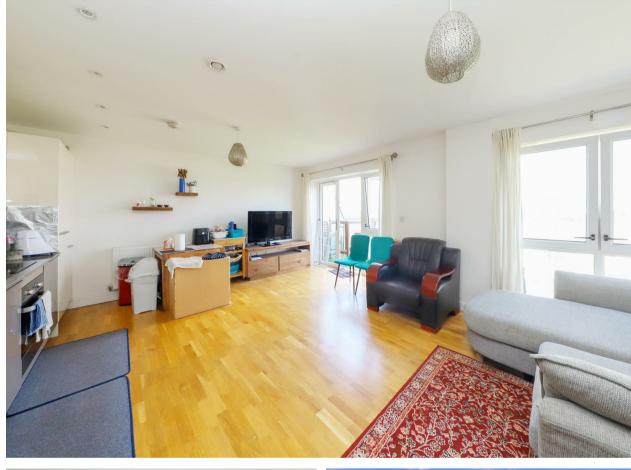

## 3 Pennyroyal Drive West Drayton • • UB7 9GX

A unique opportunity to obtain this truly stunning two bedroom, top floor apartment that is brought to the market with no chain and provides additional benefits purchased from new. The accommodation on offer comprises of, entrance hall, storage cupboard, utility cupboard, 12ft master bedroom with spacious fitted wardrobe and en-suite bathroom, second double bedroom, highly attractive family bathroom suite and open plan 18ft living/dining/kitchen area with fitted appliances.

#### Property

A unique opportunity to obtain this truly stunning two bedroom, top floor apartment that is brought to the market with no chain and provides additional benefits purchased from new. The accommodation on offer comprises of, entrance hall, storage cupboard, utility cupboard,12ft master bedroom with spacious fitted wardrobe and en-suite bathroom, second double bedroom, highly attractive family bathroom suite and open plan 18ft living/dining/kitchen area with fitted appliances.