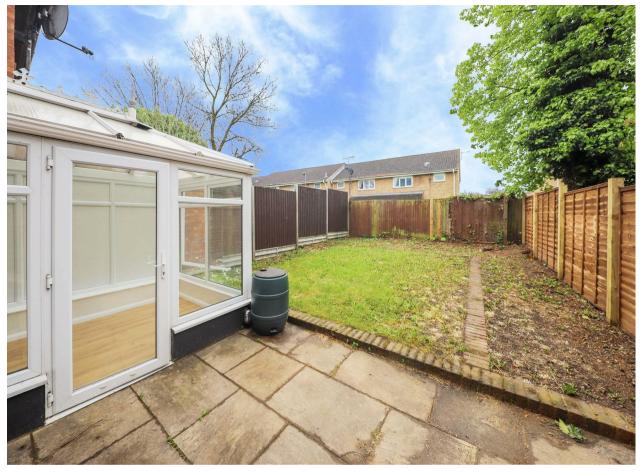

#### Outside

To the front of the property there is off street parking. The rear garden provides ease of maintenance with a patio area closest to the house whilst the rest of the garden is laid to lawn.