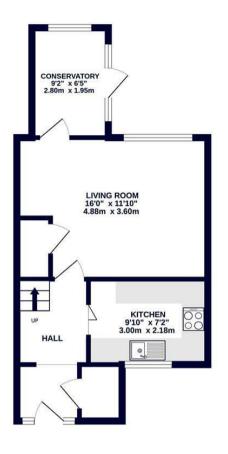

## Ryeland Close

West Drayton • Middlesex • UB7 8AU

A newly refurbished two bedroom, end of terrace home found in a quiet and pleasant cul-de-sac location within walking distance to the train station making it an ideal first time/investment opportunity. The property is brought to the market with the added advantage of no chain and has light filled accommodation briefly consisting of entrance porch, 10ft fitted kitchen, 16ft living/dining room and conservatory overlooking the rear garden. Upstairs are the two double bedrooms as well as the three piece family bathroom.

### **Property**

A newly refurbished two bedroom, end of terrace home found in a quiet and pleasant cul-de-sac location within walking distance to the train station making it an ideal first time/investment opportunity. The property is brought to the market with the added advantage of no chain and has light filled accommodation briefly consisting of entrance porch, 10ft fitted kitchen, 16ft living/dining room and conservatory overlooking the rear garden. Upstairs are the two double bedrooms as well as the three piece family bathroom.

GROUND FLOOR 405 sq.ft. (37.6 sq.m.) approx.

1ST FLOOR 304 sq.ft. (28.3 sq.m.) approx.

01895 459 950

1 Tavistock Road, West Drayton, Middlesex, UB7 7QT

westdrayton@coopersresidential.co.uk

CoopersResidential.co.uk