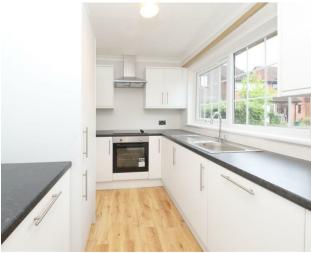

## Ryeland Close

West Drayton • Middlesex • UB7 8AU

A newly refurbished two bedroom, end of terrace home found in a quiet and pleasant cul-de-sac location within walking distance to the train station making it an ideal first time/investment opportunity. The property is brought to the market with the added advantage of no chain and has light filled accommodation briefly consisting of entrance porch, 10ft fitted kitchen, 16ft living/dining room and conservatory overlooking the rear garden. Upstairs are the two double bedrooms as well as the three piece family bathroom.

End of terrace home

Two bedrooms

Newly renovated throughout

10ft fitted kitchen

16ft x 12ft living room

9ft conservatory

Sublime family bathroom

Off street parking

### **Property**

A newly refurbished two bedroom, end of terrace home found in a quiet and pleasant cul-de-sac location within walking distance to the train station making it an ideal first time/investment opportunity. The property is brought to the market with the added advantage of no chain and has light filled accommodation briefly consisting of entrance porch, 10ft fitted kitchen, 16ft living/dining room and conservatory overlooking the rear garden. Upstairs are the two double bedrooms as well as the three piece family bathroom.