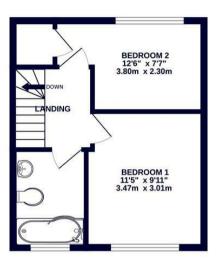

## Ryeland Close

West Drayton • Middlesex • UB7 8AU

A newly refurbished two bedroom, end of terrace home found in a quiet and pleasant cul-de-sac location within walking distance to the train station making it an ideal first time/investment opportunity. The property is brought to the market with the added advantage of no chain and has light filled accommodation briefly consisting of entrance porch, 10ft fitted kitchen, 16ft living/dining room and conservatory overlooking the rear garden. Upstairs are the two double bedrooms as well as the three piece family bathroom.

### **Property**

A newly refurbished two bedroom, end of terrace home found in a quiet and pleasant cul-de-sac location within walking distance to the train station making it an ideal first time/investment opportunity. The property is brought to the market with the added advantage of no chain and has light filled accommodation briefly consisting of entrance porch, 10ft fitted kitchen, 16ft living/dining room and conservatory overlooking the rear garden. Upstairs are the two double bedrooms as well as the three piece family bathroom.

GROUND FLOOR 405 sq.ft. (37.6 sq.m.) approx.

1ST FLOOR 304 sq.ft. (28.3 sq.m.) approx.

01895 459 950

1 Tavistock Road, West Drayton, Middlesex, UB7 7QT

westdrayton@coopersresidential.co.uk

CoopersResidential.co.uk