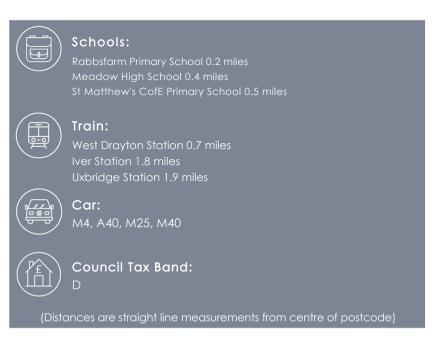

#### Location

Ryeland Close is a popular development in Yiewsley located close to Royal Lane, therefore offering easy access to local shops, Hillingdon Hospital, Brunel University & Stockley Business Park. West Drayton with its High Street & train station providing fast & frequent service in & out of London (Elizabeth Line) can also be found close by. Uxbridge town centre with its extensive array of shops, bars, restaurants & tube station is just a few miles away.