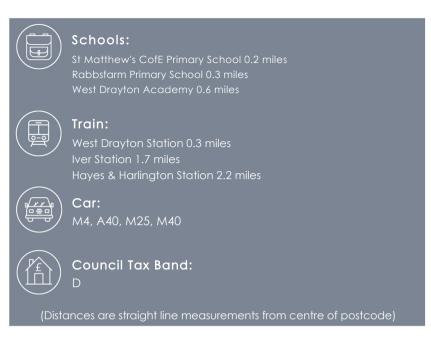

#### Location

Whitethorn Avenue is ideally situated being found within easy reach of the High Street with its variety of independent shops & cafes in addition to the good transport links via various bus routes and West Drayton train Station (Elizabeth Line). Local Schools can also be found close by whilst Stockley Business Park, Heathrow Airport and the M4 motorway are all within easy reach.