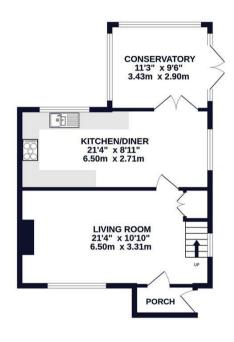

# Whitethorn Avenue

West Drayton • • UB7 8JY

A well presented three bedroom semi-detached home, situated in a popular location within easy access to various amenities and transport links making it ideal for the modern family. Upon entering the property the first thing that becomes apparent is the natural light on offer, the second is the feeling of space, with the accommodation consisting of a entrance porch, 21ft living room, 21ft modern kitchen/dining room and a 11ft conservatory that overlooks the low maintenance rear garden. Upstairs are the three well proportioned bedrooms and the stunning family bathroom.

## **Property**

A well presented three bedroom semi-detached home, situated in a popular location within easy access to various amenities and transport links making it ideal for the modern family. Upon entering the property the first thing that becomes apparent is the natural light on offer, the second is the feeling of space, with the accommodation consisting of a entrance porch, 21ft living room, 21ft modern kitchen/dining room and a 11ft conservatory that overlooks the low maintenance rear garden. Upstairs are the three well proportioned bedrooms and the stunning family bathroom.

GROUND FLOOR 545 sq.ft. (50.6 sq.m.) approx. 1ST FLOOR 437 sq.ft. (40.6 sq.m.) approx.

TOTAL FLOOR AREA: 982 sq.ft. (91.2 sq.m.) approx.

Whilst every attempt has been made to ensure the accuracy of the floorplan contained here, measurement of doors, windows, rooms and any other items are approximate and no responsibility is taken for any error, prospective purchaser. The services, systems and applicants shown have not been tested and no guarante as to their operability or efficiency can be given.