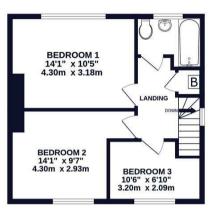

# Whitethorn Avenue

West Drayton • • UB7 8JY

A well presented three bedroom semi-detached home, situated in a popular location within easy access to various amenities and transport links making it ideal for the modern family. Upon entering the property the first thing that becomes apparent is the natural light on offer, the second is the feeling of space, with the accommodation consisting of a entrance porch, 21ft living room, 21ft modern kitchen/dining room and a 11ft conservatory that overlooks the low maintenance rear garden. Upstairs are the three well proportioned bedrooms and the stunning family bathroom.

## **Property**

A well presented three bedroom semi-detached home, situated in a popular location within easy access to various amenities and transport links making it ideal for the modern family. Upon entering the property the first thing that becomes apparent is the natural light on offer, the second is the feeling of space, with the accommodation consisting of a entrance porch, 21ft living room, 21ft modern kitchen/dining room and a 11ft conservatory that overlooks the low maintenance rear garden. Upstairs are the three well proportioned bedrooms and the stunning family bathroom.

GROUND FLOOR 545 sq.ft. (50.6 sq.m.) approx. 1ST FLOOR 437 sq.ft. (40.6 sq.m.) approx.

TOTAL FLOOR AREA: 982 sq.ft. (91.2 sq.m.) approx.

Whilst every attempt has been made to ensure the accuracy of the floorplan contained here, measurement of doors, windows, rooms and any other items are approximate and no responsibility is taken for any error, prospective purchaser. The services, systems and applicants shown have not been tested and no guarante as to their operability or efficiency can be given.