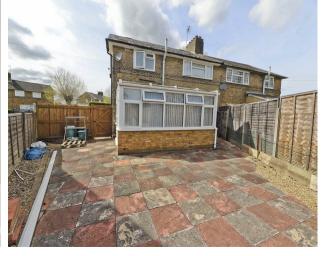

### Outside

The rear garden has been designed with ease of maintenance in mind being mostly laid to patio, there is also a gate that provides side access to the front. The property also enjoys a large front driveway providing off-street parking for multiple cars. This is surrounded by a hedgeline offering a great sense of privacy.