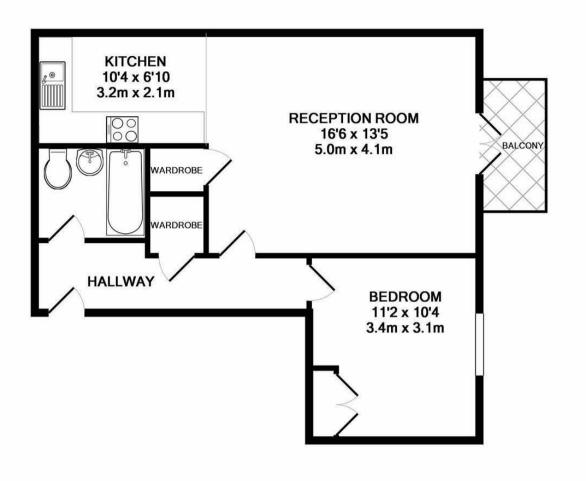

#### TOTAL APPROX. FLOOR AREA 534 SQ.FT. (49.6 SQ.M.)

Whilst every attempt has been made to ensure the accuracy of the floor plan contained here, measurements of doors, windows, rooms and any other items are approximate and no responsibility is taken for any error, omission, or mis-statement. This plan is for illustrative purposes only and should be used as such by any prospective purchaser. The services, systems and appliances shown have not been tested and no guarantee as to their operability or efficiency can be given