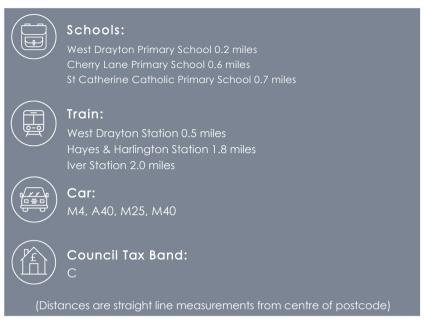

#### Location

Park West is the only condominium in West Drayton that offers facilities such as a concierge, gym and well tended communal gardens. West Drayton train station (Crossrail) can also be found close by as can Stockley Business Park, Brunel University and Heathrow Airport whilst for the motorist the M4 is just a short drive away.