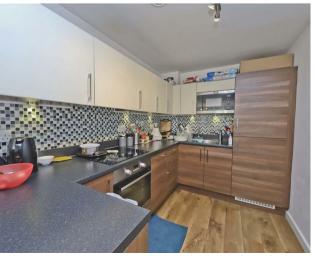

## Park Lodge Avenue

West Drayton • • UB7 9FD

A one bedroom second floor apartment situated on the highly prized ParkWest development and offered to the market with no further chain. The property offers light and airy accommodation that stretches to 534 sqft and briefly consists of entrance hallway, a 27ft open plan kitchen with fitted appliances into the dining/living area. You also have an 11ft bedroom with fitted wardrobes, three piece bathroom suite and ample storage space making it ideal for first time buyers.

### **Property**

A one bedroom second floor apartment situated on the highly prized ParkWest development and offered to the market with no further chain. The property offers light and airy accommodation that stretches to 534 sqft and briefly consists of entrance hallway, a 27ft open plan kitchen with fitted appliances into the dining/living area. You also have an 11ft bedroom with fitted wardrobes, three piece bathroom suite and ample storage space making it ideal for first time buyers.