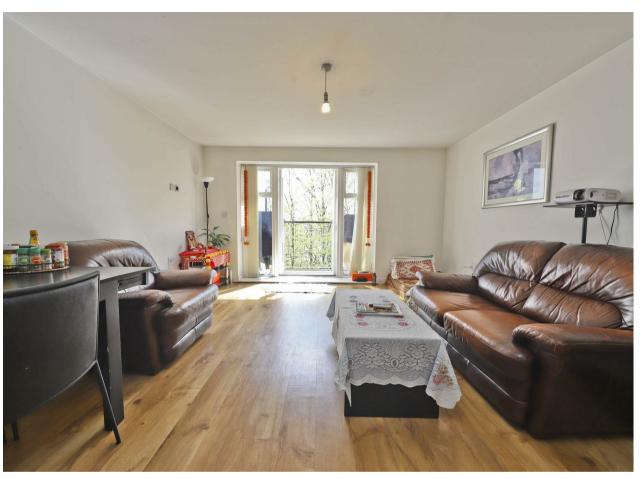

## Park Lodge Avenue

West Drayton • • UB7 9FD

A one bedroom second floor apartment situated on the highly prized ParkWest development and offered to the market with no further chain. The property offers light and airy accommodation that stretches to 534 sqft and briefly consists of entrance hallway, a 27ft open plan kitchen with fitted appliances into the dining/living area. You also have an 11ft bedroom with fitted wardrobes, three piece bathroom suite and ample storage space making it ideal for first time buyers.

No further chain

16ft living room

These particulars are intended as a guide and must not be relied upon as statements of fact. Your attention is drawn to the Important Notice on the last page.

#### Outside

The property has its own private balcony accessible from the living room. The property benefits from two parking spaces, which are both undercroft and in a securely gated car park.