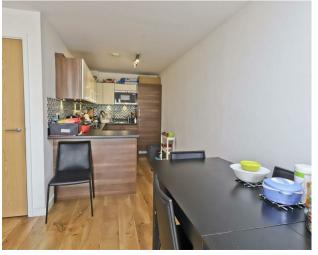

## Park Lodge Avenue

West Drayton • • UB7 9FD

A one bedroom second floor apartment situated on the highly prized ParkWest development and offered to the market with no further chain. The property offers light and airy accommodation that stretches to 534 sqft and briefly consists of entrance hallway, a 27ft open plan kitchen with fitted appliances into the dining/living area. You also have an 11ft bedroom with fitted wardrobes, three piece bathroom suite and ample storage space making it ideal for first time buyers.

### **Property**

A one bedroom second floor apartment situated on the highly prized ParkWest development and offered to the market with no further chain. The property offers light and airy accommodation that stretches to 534 sqft and briefly consists of entrance hallway, a 27ft open plan kitchen with fitted appliances into the dining/living area. You also have an 11ft bedroom with fitted wardrobes, three piece bathroom suite and ample storage space making it ideal for first time buyers.