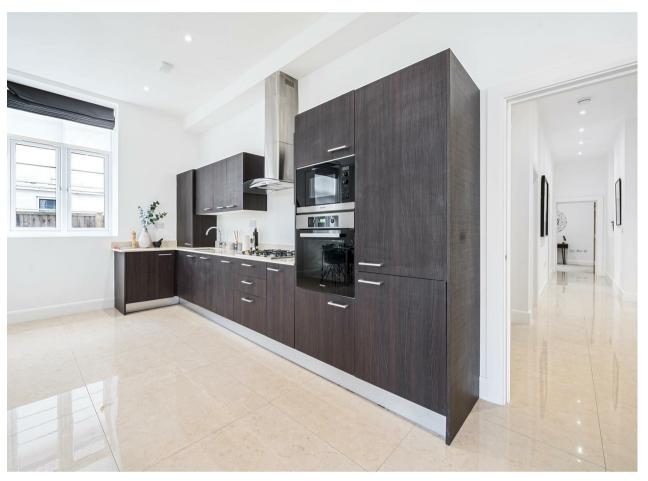

### 2 Bathurst Walk

lver • • SLO 9DG

Enjoy a lavish lifestyle of comfort and convenience in this immaculately presented substantial and secure apartment.

Combining original character of the conversion with a modern contemporary twist, situated within the highly desirable 'Richings Park'. The three bedroom show apartment comprises; entrance hallway, open plan living/dining area with modern kitchen with ceramic tiled floor, equipped with miele appliances and quartz worktops. Two of the three double bedrooms are complemented with a wonderful three piece ensuite, whilst there is a family bathroom off the hallway.

#### **Property**

Enjoy a lavish lifestyle of comfort and convenience in this immaculately presented substantial and secure apartment. Combining original character of the conversion with a modern contemporary twist, situated within the highly desirable 'Richings Park'. The three bedroom show apartment comprises; entrance hallway, open plan living/dining area with modern kitchen with ceramic tiled floor, equipped with miele appliances and quartz worktops. Two of the three double bedrooms are complemented with a wonderful three piece ensuite, whilst there is a family bathroom off the hallway. Additional benefits throughout are high ceilings, triple glazing and underfloor heating.