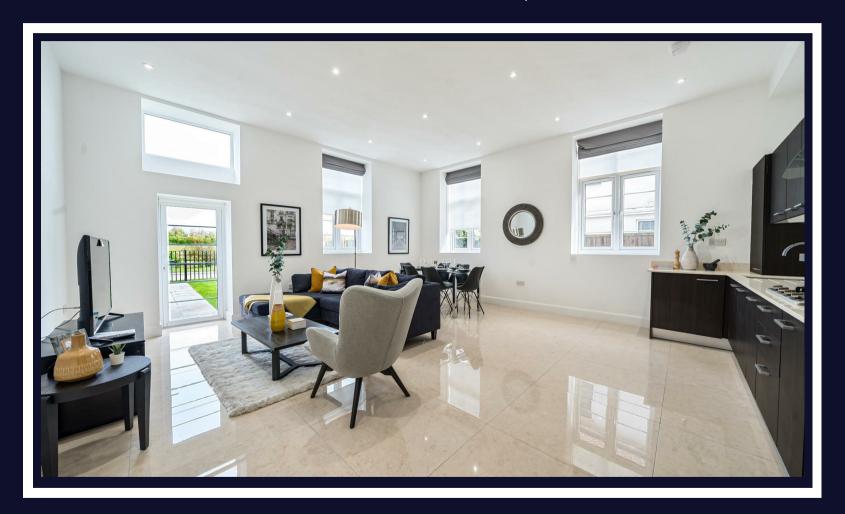

### 2 Bathurst Walk

lver • • SLO 9DG

Enjoy a lavish lifestyle of comfort and convenience in this immaculately presented substantial and secure apartment.

Combining original character of the conversion with a modern contemporary twist, situated within the highly desirable 'Richings Park'. The three bedroom show apartment comprises; entrance hallway, open plan living/dining area with modern kitchen with ceramic tiled floor, equipped with miele appliances and quartz worktops. Two of the three double bedrooms are complemented with a wonderful three piece ensuite, whilst there is a family bathroom off the hallway.

#### **Property**

Enjoy a lavish lifestyle of comfort and convenience in this immaculately presented substantial and secure apartment. Combining original character of the conversion with a modern contemporary twist, situated within the highly desirable 'Richings Park'. The three bedroom show apartment comprises; entrance hallway, open plan living/dining area with modern kitchen with ceramic tiled floor, equipped with miele appliances and quartz worktops. Two of the three double bedrooms are complemented with a wonderful three piece ensuite, whilst there is a family bathroom off the hallway. Additional benefits throughout are high ceilings, triple glazing and underfloor heating.