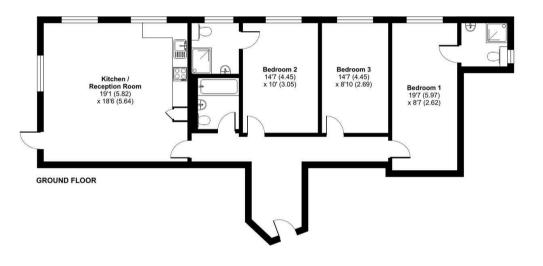

#### Bathurst Walk, Iver, SL0

Approximate Area = 1128 sq ft / 104.8 sq m
For identification only - Not to scale

01895 459 950

1 Tavistock Road, West Drayton, Middlesex, UB7 7QT

westdrayton@coopersresidential.co.uk