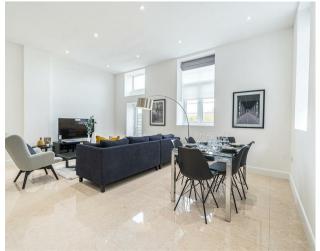

### 2 Bathurst Walk

lver • • SLO 9DG

Enjoy a lavish lifestyle of comfort and convenience in this immaculately presented substantial and secure apartment.

Combining original character of the conversion with a modern contemporary twist, situated within the highly desirable 'Richings Park'. The three bedroom show apartment comprises; entrance hallway, open plan living/dining area with modern kitchen with ceramic tiled floor, equipped with miele appliances and quartz worktops. Two of the three double bedrooms are complemented with a wonderful three piece ensuite, whilst there is a family bathroom off the hallway.

#### **Property**

Enjoy a lavish lifestyle of comfort and convenience in this immaculately presented substantial and secure apartment. Combining original character of the conversion with a modern contemporary twist, situated within the highly desirable 'Richings Park'. The three bedroom show apartment comprises; entrance hallway, open plan living/dining area with modern kitchen with ceramic tiled floor, equipped with miele appliances and quartz worktops. Two of the three double bedrooms are complemented with a wonderful three piece ensuite, whilst there is a family bathroom off the hallway. Additional benefits throughout are high ceilings, triple glazing and underfloor heating.