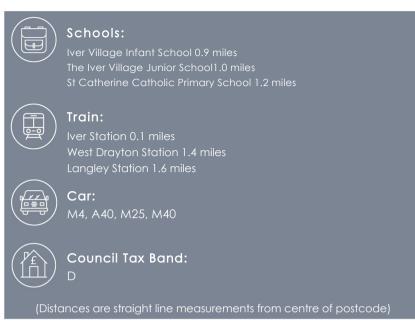

#### Location

Grand Approach is an exclusive and contemporary collection of just 10 one, two and three bedroom newly converted apartments. Ready made for relaxed easy living and superbly placed providing convenient access into London whilst still offering the balance of natural green spaces and outdoor parks. Only moments from Iver station which will benefit from the soon to be launched Crossrail network providing fast & frequent services across London. The High Street offers a number of shops & independent eateries whilst the vibrancy of Uxbridge town centre with its two shopping centres & multi screen cinema is just over 3 miles away.