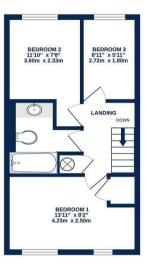

# Frankswood Avenue

West Drayton • Middlesex • UB7 8QS

Nestled away in a quiet Cul-De-Sac in Yiewsley, this three bedroom middle terrace home represents an excellent opportunity for those looking to take their next step on the property ladder whilst also still being a good investment opportunity. The accommodation on offer consists of hallway, cloakroom, a 15ft living room and an equally spacious 14ft kitchen/breakfast room. To the first floor are the three bedrooms, two of which are benefiting from fitted wardrobes whilst also upstairs is the family bathroom.

## **Property**

Nestled away in a quiet Cul-De-Sac in Yiewsley, this three bedroom middle terrace home represents an excellent opportunity for those looking to take their next step on the property ladder whilst also still being a good investment opportunity. The accommodation on offer consists of hallway, cloakroom, a 15ft living room and an equally spacious 14ft kitchen/breakfast room. To the first floor are the three bedrooms, two of which are benefiting from fitted wardrobes whilst also upstairs is the family bathroom.

OUTBUILDING 135 sq.ft. (12.5 sq.m.) approx. GROUND FLOOR 379 sq.ft. (35.2 sq.m.) approx 1ST FLOOR 343 sq.ft. (31.9 sq.m.) approx

Whilst every alternigh has been made be ensure the accuracy of the floorplan contained here, measurement of doors, windows, rooms and any other terms are approximate and no responsibility is taken for any enry, respective purchaser. The services, systems and applicance shown have not been tested and no guarante as to their operability or efficiency can be given.