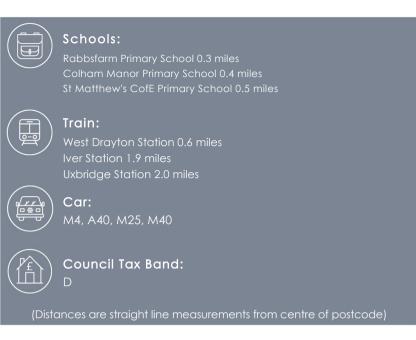

#### Location

Frankswood Avenue, is a popular residential road that is extremely well placed, providing good access to Hillingdon Hospital, Stockley Business Park & Heathrow Airport. West Drayton High Street with its variety of shops and Train Station (Crossrail) can also be found close by.