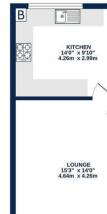

# Frankswood Avenue

West Drayton • Middlesex • UB7 8QS

Nestled away in a quiet Cul-De-Sac in Yiewsley, this three bedroom middle terrace home represents an excellent opportunity for those looking to take their next step on the property ladder whilst also still being a good investment opportunity. The accommodation on offer consists of hallway, cloakroom, a 15ft living room and an equally spacious 14ft kitchen/breakfast room. To the first floor are the three bedrooms, two of which are benefiting from fitted wardrobes whilst also upstairs is the family bathroom.

## **Property**

Nestled away in a quiet Cul-De-Sac in Yiewsley, this three bedroom middle terrace home represents an excellent opportunity for those looking to take their next step on the property ladder whilst also still being a good investment opportunity. The accommodation on offer consists of hallway, cloakroom, a 15ft living room and an equally spacious 14ft kitchen/breakfast room. To the first floor are the three bedrooms, two of which are benefiting from fitted wardrobes whilst also upstairs is the family bathroom.

OUTBUILDING 135 sq.ft. (12.5 sq.m.) approx. GROUND FLOOR 379 sq.ft. (35.2 sq.m.) approx 1ST FLOOR 343 sq.ft. (31.9 sq.m.) approx

Whilst every alternigh has been made be ensure the accuracy of the floorplan contained here, measurement of doors, windows, rooms and any other terms are approximate and no responsibility is taken for any enry, respective purchaser. The services, systems and applicance shown have not been tested and no guarante as to their operability or efficiency can be given.