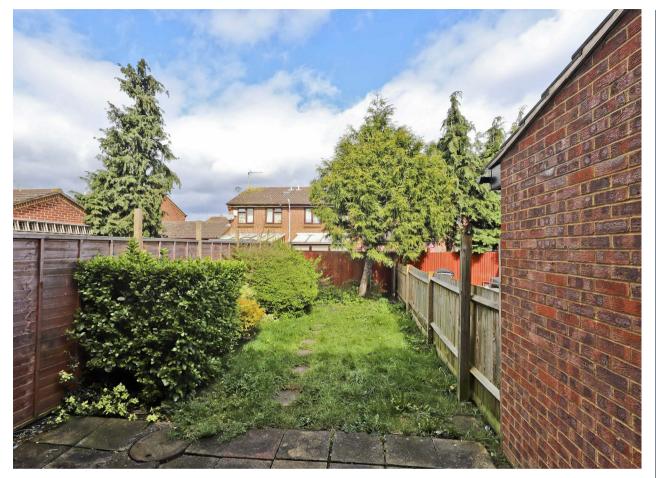

### Outside

There is a garage fit for parking and a garden at the rear of the property with a patio area, as well as a rear entrance into the garden.