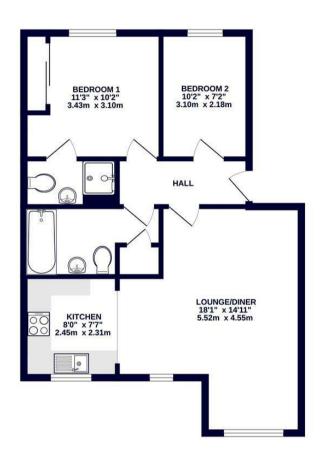

1ST FLOOR 635 sq.ft. (59.0 sq.m.) approx.

TOTAL FLOOR AREA: 635 sq.ft. (59.0 sq.m.) approx.

Whilst every attempt has been made to ensure the accuracy of the floorpian contained here, measurements of doors, windows, rooms and any other terms are approximate and no responsibility is taken for any entor, consistion or resistanteed. This plan is for illustrative purposes only and should be used as such by any prospective procrates. The services, splans, and applicance shown have not been entered after to guarantee.