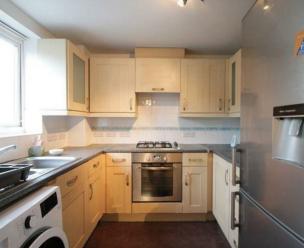

## Admiralty Close

West Drayton • • UB7 9NJ

A delightful two bedroom, two bathroom first floor apartment that is brought to the market with the benefit of no chain and enjoys spacious accommodation stretching to 640 Sq Ft. The apartment briefly consists of entrance hallway, a 18ft living/dining room leading to the fitted kitchen. There are two double bedrooms, the master with en-suite in addition to the family bathroom.

### **Property**

A delightful two bedroom, two bathroom first floor apartment that is brought to the market with the benefit of no chain and enjoys spacious accommodation stretching to 640 Sq Ft. The apartment briefly consists of entrance hallway, a 18ft living/dining room leading to the fitted kitchen. There are two double bedrooms, the master with en-suite in addition to the family bathroom.