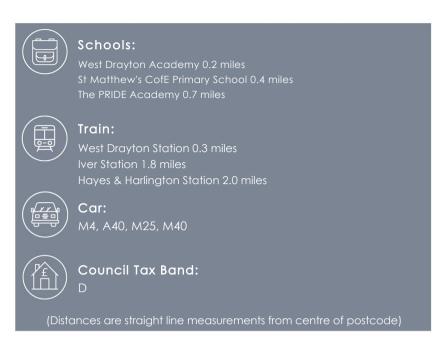

#### Location

Admiralty Close is a popular and well placed modern development in West Drayton, situated just a short walk from West Drayton High Street with all its local shops and amenities including West Drayton Train station (Elizabeth Line). Just a short drive away is Uxbridge town centre with its multitude of shopping facilities, metropolitan and Piccadilly line tube station, restaurants and bars.