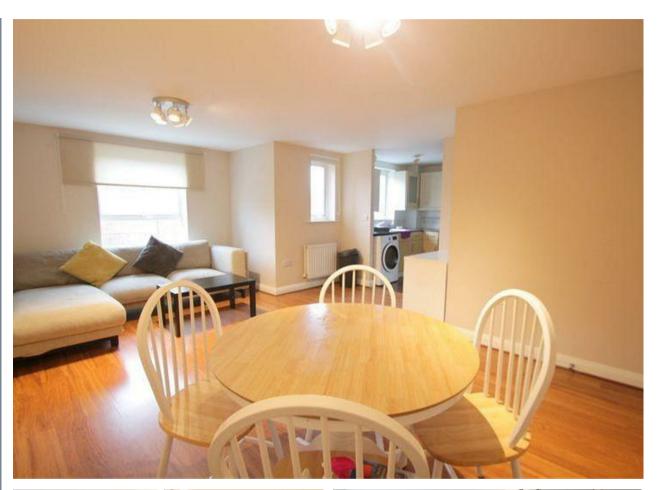

## Admiralty Close

West Drayton • • UB7 9NJ

A delightful two bedroom, two bathroom first floor apartment that is brought to the market with the benefit of no chain and enjoys spacious accommodation stretching to 640 Sq Ft. The apartment briefly consists of entrance hallway, a 18ft living/dining room leading to the fitted kitchen. There are two double bedrooms, the master with en-suite in addition to the family bathroom.

### **Property**

A delightful two bedroom, two bathroom first floor apartment that is brought to the market with the benefit of no chain and enjoys spacious accommodation stretching to 640 Sq Ft. The apartment briefly consists of entrance hallway, a 18ft living/dining room leading to the fitted kitchen. There are two double bedrooms, the master with en-suite in addition to the family bathroom.