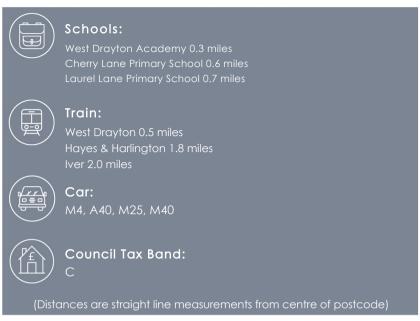

fitted kitchen, equally spacious 13ft x 11ft bedroom with built in wardrobe and modern bathroom suite.

#### Outside

There is a spacious, east facing, balcony which is accessible from the living, the apartments also benefits from an additional Juliet balcony in the bedroom. There is also an allocated parking space for one car.

#### Location

Windsor Court is a modern apartment block situated on the much sought after Drayton Garden Village Development, located just a short distance from West Drayton High Street with its range of independent shops, restaurants and good transport links via various bus routes and the mainline station (Elizabeth Line) providing fast and frequent train access in and out of London. Heathrow Airport, Stockley Business Park and the M4 are all within easy reach.





### 1ST FLOOR 529 sq.ft. (49.1 sq.m.) approx.





01895 459 950

1 Tavistock Road, West Drayton, Middlesex, UB7 7QT

westdrayton@coopersresidential.co.uk

CoopersResidential.co.uk



Important Notice: These particulars, whilst believed to be accurate are set out as a general outline only for guidance and do not constitute any part of an offer or contract. Intending purchasers should not rely on them as statements or representation of fact, but must satisfy themselves by inspection or otherwise has the authority to make or give any representation or warranty in respect of the property.