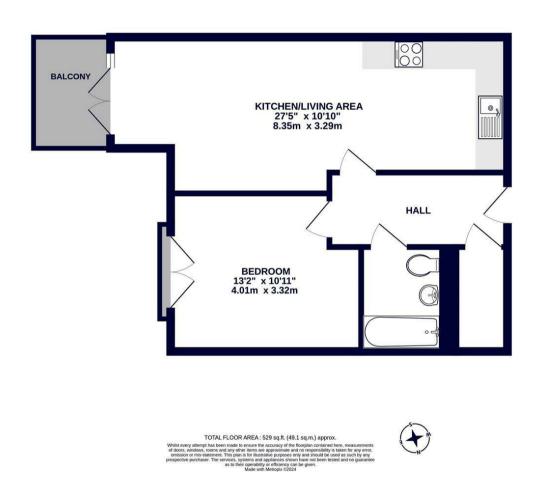

No chain

One bedroom apartment

First floor

529 sq.ft

Balcony & Juliet Balcony

27ft x 11ft Kitchen/Living area

13ft x 11ft Bedroom

Allocated parking space for one car

### 1ST FLOOR 529 sq.ft. (49.1 sq.m.) approx.

01895 459 950

1 Tavistock Road, West Drayton, Middlesex, UB7 7QT

westdrayton@coopersresidential.co.uk

CoopersResidential.co.uk

Important Notice: These particulars, whilst believed to be accurate are set out as a general outline only for guidance and do not constitute any part of an offer or contract. Intending purchasers should not rely on them as statements or representation of fact, but must satisfy themselves by inspection or otherwise has the authority to make or give any representation or warranty in respect of the property.