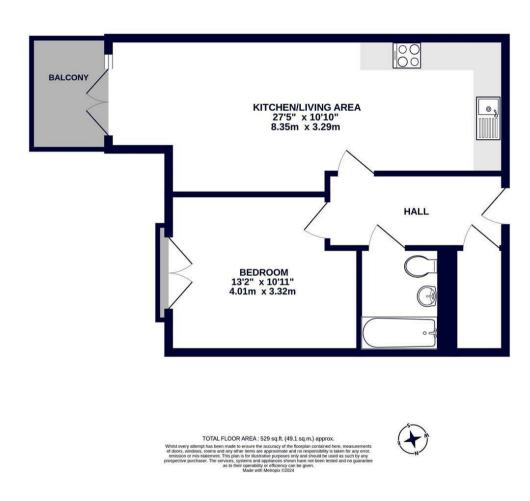

No chain

One bedroom apartment

First floor

529 sq.ft

Balcony & Juliet Balcony

27ft x 11ft Kitchen/Living area

13ft x 11ft Bedroom

Allocated parking space for one car

#### Outside

There is a spacious, east facing, balcony which is accessible from the living, the apartments also benefits from an additional Juliet balcony in the bedroom. There is also an allocated parking space for one car.

### 1ST FLOOR 529 sq.ft. (49.1 sq.m.) approx.

01895 459 950

1 Tavistock Road, West Drayton, Middlesex, UB7 7QT

westdrayton@coopersresidential.co.uk

CoopersResidential.co.uk

Important Notice: These particulars, whilst believed to be accurate are set out as a general outline only for guidance and do not constitute any part of an offer or contract. Intending purchasers should not rely on them as statements or representation of fact, but must satisfy themselves by inspection or otherwise has the authority to make or give any representation or warranty in respect of the property.