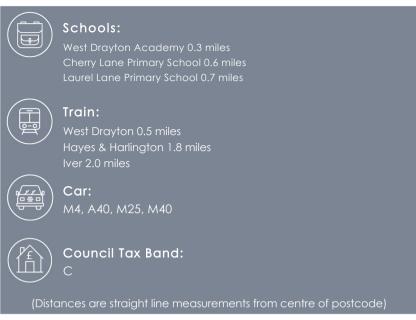

#### Location

Windsor Court is a modern apartment block situated on the much sought after Drayton Garden Village Development, located just a short distance from West Drayton High Street with its range of independent shops, restaurants and good transport links via various bus routes and the mainline station (Elizabeth Line) providing fast and frequent train access in and out of London. Heathrow Airport, Stockley Business Park and the M4 are all within easy reach.