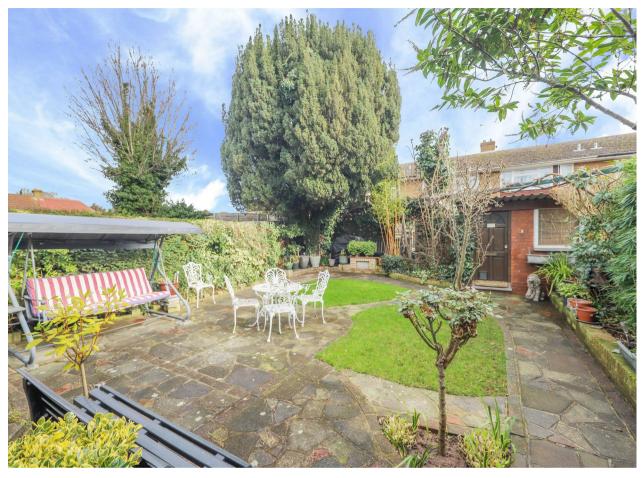

#### Outside

The property benefits from a driveway for multiple cars whilst giving access to the spacious 20ft garage. Side access as well as the living room provides access to the East facing rear garden. This being beautifully picturesque has a mixture of patio and lawn with mature shrub & planter borders. To the rear of the garden is a brick built storage shed.