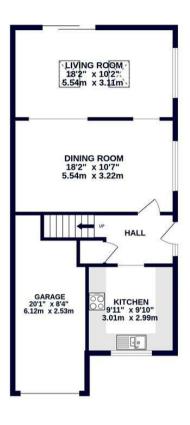

### Council Tax Band:

(Distances are straight line measurements from centre of postcode)

GROUND FLOOR 697 sq.ft. (64.8 sq.m.) approx.

1ST FLOOR 460 sq.ft. (42.8 sq.m.) approx.

#### TOTAL FLOOR AREA: 1158 sq.ft. (107.6 sq.m.) approx.

Whist every attempt has been made to ensure the accuracy of the floorplan contained here, measurements of doors, windows, rooms and any other floors are approximate and no responsibility is taken for any error, prospective purchaser. The services, systems and applicances shown have not been tested and no guarantee as to their operability or efficiency can be given.