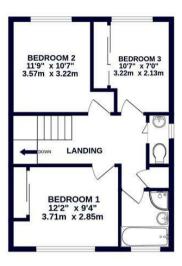

### Council Tax Band:

(Distances are straight line measurements from centre of postcode)

GROUND FLOOR 697 sq.ft. (64.8 sq.m.) approx.

1ST FLOOR 460 sq.ft. (42.8 sq.m.) approx.

#### TOTAL FLOOR AREA: 1158 sq.ft. (107.6 sq.m.) approx.

Whist every attempt has been made to ensure the accuracy of the floorplan contained here, measurements of doors, windows, rooms and any other floors are approximate and no responsibility is taken for any error, prospective purchaser. The services, systems and applicances shown have not been tested and no guarantee as to their operability or efficiency can be given.