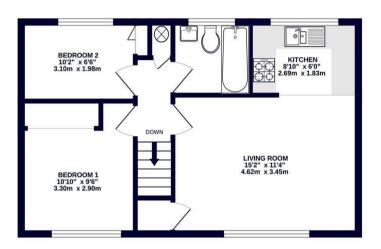

GROUND FLOOR ENTRANCE 58 sq.ft. (5.4 sq.m.) approx. 1ST FLOOR 480 sq.ft. (44.6 sq.m.) approx

#### TOTAL FLOOR AREA: 537 sq.ft. (49.9 sq.m.) approx.

Whilst every attempt has been made to seasor the accuracy of the foorpian contained here, measurement of doors, windows, rooms and any other literius are approximate and no expostrability is taken for any error, prospective purchaser. The services, system and applicates shown have not been tested and no guarante as to their operability or efficiency can be given.