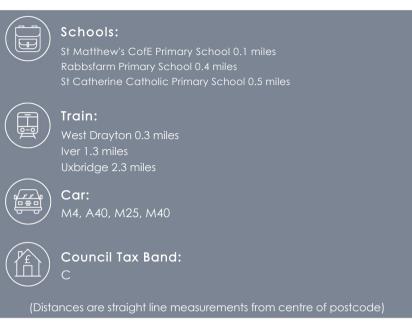

Allocated and on street parking

0.3 miles from West Drayton Train Station

These particulars are intended as a guide and must not be relied upon as statements of fact. Your attention is drawn to the Important Notice on the last page.

#### Location

Padcroft Road is a quiet and rarely available residential road ideally situated being just a short distance from West Drayton High Street with its range of independent shops, Elizabeth Line station and variety of bus routes. Heathrow Airport, Stockley Business Park and the M4 motorway network are all within easy reach.