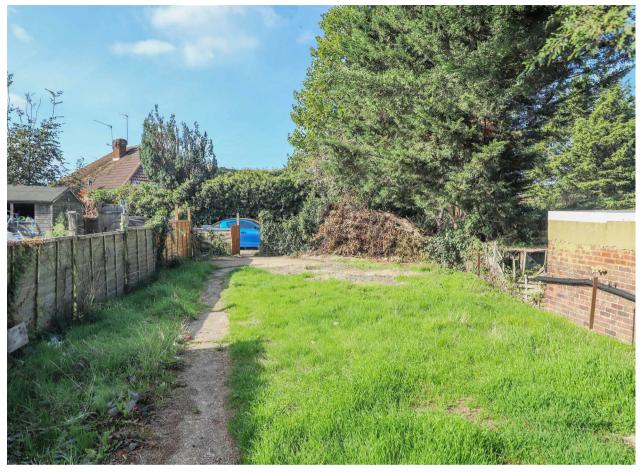

#### Outside

The property benefits from laid to lawn front & rear gardens. There is also a service road to the rear of the garden which provides off street parking.