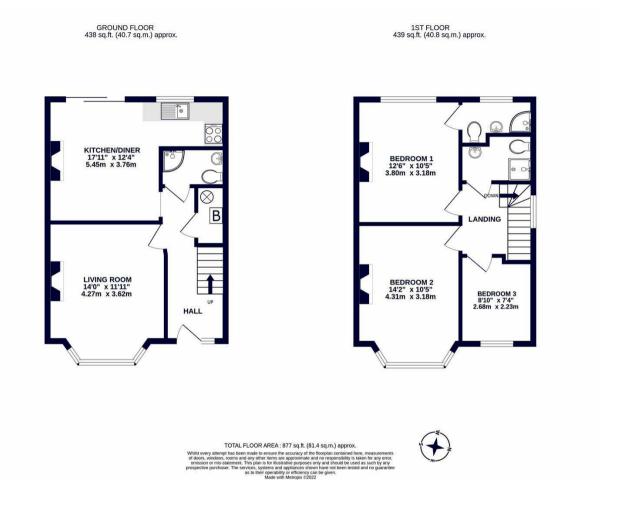

### Hatch Lane

West Drayton • Middlesex • UB7 0AZ

A fantastic three bedroom semi-detached home that has just completed a full program of redecoration and is therefore presented to the market in excellent decorative order. The property is offered to the market with the added benefit of having no further chain and the accommodation on offer is made up of two spacious reception rooms, fitted kitchen and downstairs shower room, to the first floor are three of the bedrooms, the master benefitting from an en-suite and lastly the family bathroom.

Semi-detached home

Three bedrooms

Two reception rooms

Three bathrooms

Full redecoration throughout

Spacious rear garden

Off-street parking

877sq. ft

#### **Property**

A fantastic three bedroom semi-detached home that has just completed a full program of redecoration and is therefore presented to the market in excellent decorative order. The property is offered to the market with the added benefit of having no further chain and the accommodation on offer is made up of two spacious reception rooms, fitted kitchen and downstairs shower room, to the first floor are three of the bedrooms, the master benefitting from an ensuite and lastly the family bathroom.