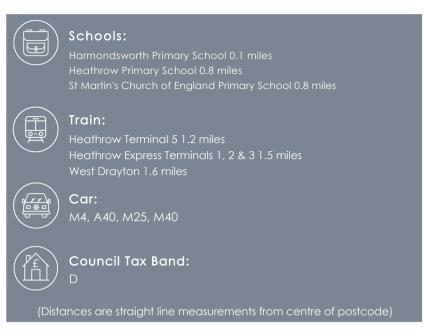

#### Location

Hatch Lane is located in the heart of the delightful 10th century Harmondsworth Village with a Saxon Church, tithe barn, couple of local shops and two public houses. The property is well appointed for a variety of amenities including local shops, bus links such as the 350 to West Drayton station in just 7 minutes and the U3 to Heathrow Central in only 8 minutes. There are also numerous schools, Heathrow Airport, Stockley Park and the M4 with its links to London and The Home Counties. West Drayton Town is a short distance away providing a more extensive range of shops along with West Drayton British rail station with its direct line to Paddington (Crossrail).