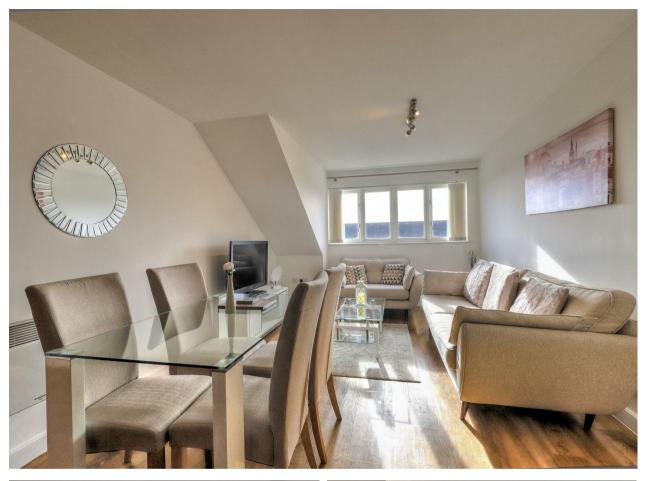

## **Burlington House**

West Drayton • • UB7 9FE

A fantastic three bedroom, fourth and fifth floor duplex apartment which is incredibly well placed being found on the much sought after Parkwest development. The apartment is presented in excellent condition and is offered to the market chain free. The accommodation briefly consists of entrance hallway, family bathroom, storage cupboard, an open plan living/dining/kitchen area and the two bedrooms of which the double is equipped with a fitted wardrobe. To the top floor is the spacious 18ft master bedroom with a fitted wardrobe and en-suite, there is also an impressive amount of storage space in the eaves.

### **Description**

A fantastic three bedroom, fourth and fifth floor duplex apartment which is incredibly well placed being found on the much sought after Parkwest development. The apartment is presented in excellent condition and is offered to the market chain free. The accommodation briefly consists of entrance hallway, family bathroom, storage cupboard, an open plan living/dining/kitchen area and the two bedrooms of which the double is equipped with a fitted wardrobe. To the top floor is the spacious 18ft master bedroom with a fitted wardrobe and en-suite, there is also an impressive amount of storage space in the eaves.