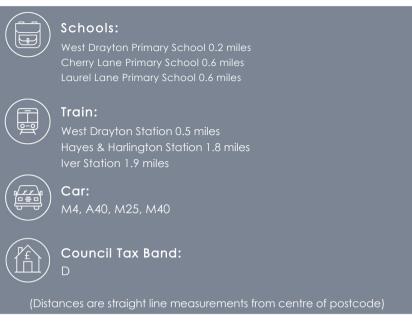

#### Situation

Burlington House is situated within the highly prized Parkwest development just a short distance from West Drayton High Street with its range of independent shops, various restaurants and local schools. West Drayton train station (Crossrail) can also be found close by as can Stockley Business Park, Brunel University and Heathrow Airport whilst for the motorist the M4 is just a short drive away.