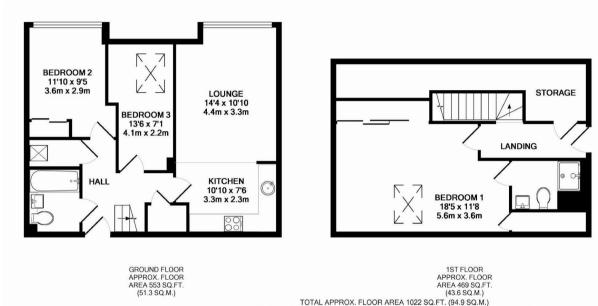

## **Burlington House**

West Drayton • • UB7 9FE

A fantastic three bedroom, fourth and fifth floor duplex apartment which is incredibly well placed being found on the much sought after Parkwest development. The apartment is presented in excellent condition and is offered to the market chain free. The accommodation briefly consists of entrance hallway, family bathroom, storage cupboard, an open plan living/dining/kitchen area and the two bedrooms of which the double is equipped with a fitted wardrobe. To the top floor is the spacious 18ft master bedroom with a fitted wardrobe and en-suite, there is also an impressive amount of storage space in the eaves.

### **Description**

A fantastic three bedroom, fourth and fifth floor duplex apartment which is incredibly well placed being found on the much sought after Parkwest development. The apartment is presented in excellent condition and is offered to the market chain free. The accommodation briefly consists of entrance hallway, family bathroom, storage cupboard, an open plan living/dining/kitchen area and the two bedrooms of which the double is equipped with a fitted wardrobe. To the top floor is the spacious 18ft master bedroom with a fitted wardrobe and en-suite, there is also an impressive amount of storage space in the eaves.

Whilst every attempt has been made to ensure the accuracy of the floor plan contained here, measurements of doors, windows, rooms and any other items are approximate and no responsibility is taken for any error, omission, or mis-statement. This plan is for illustrative purposes only and should be used as such by any prospective purchaser. The services, systems and applicances shown have not been tested and no guarantee as to their operability or efficiency can be given.