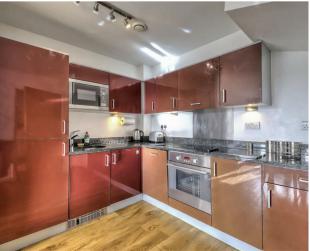

## **Burlington House**

West Drayton • • UB7 9FE

A fantastic three bedroom, fourth and fifth floor duplex apartment which is incredibly well placed being found on the much sought after Parkwest development. The apartment is presented in excellent condition and is offered to the market chain free. The accommodation briefly consists of entrance hallway, family bathroom, storage cupboard, an open plan living/dining/kitchen area and the two bedrooms of which the double is equipped with a fitted wardrobe. To the top floor is the spacious 18ft master bedroom with a fitted wardrobe and en-suite, there is also an impressive amount of storage space in the eaves.

### **Description**

A fantastic three bedroom, fourth and fifth floor duplex apartment which is incredibly well placed being found on the much sought after Parkwest development. The apartment is presented in excellent condition and is offered to the market chain free. The accommodation briefly consists of entrance hallway, family bathroom, storage cupboard, an open plan living/dining/kitchen area and the two bedrooms of which the double is equipped with a fitted wardrobe. To the top floor is the spacious 18ft master bedroom with a fitted wardrobe and en-suite, there is also an impressive amount of storage space in the eaves.