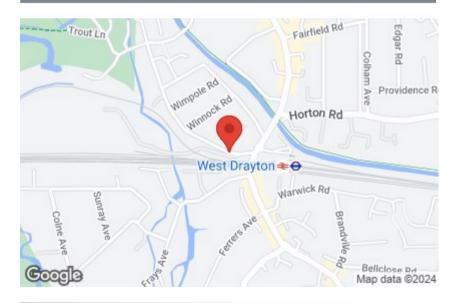

#### Location

Fitzroy Court is a ultra modern apartment building situated on the highly prized Padcroft Development, located just a short walk from West Drayton High Street with its range of independent shops, restaurants and fantastic transport links via various bus routes and the mainline station (Elizabeth Line) providing fast and frequent train access in and out of London. Heathrow Airport, Stockley Business Park and the M4 are all within easy reach.

### Train:

West Drayton Station 0.1 miles Iver Station 1.4 miles Hayes & Harlington 2.4 miles

Car: M4, A40, M25, M40

**Council Tax Band:** 

(Distances are straight line measurements from centre of postcode)