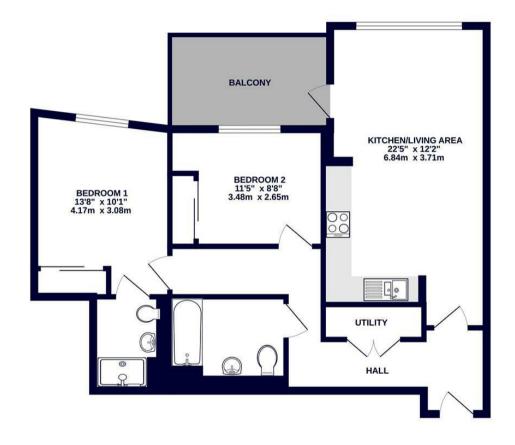

#### 5TH FLOOR 707 sq.ft. (65.7 sq.m.) approx.

TOTAL FLOOR AREA: 1207 59.L, (65.7 59.m.) approx. tervy attempts have here made a excessing of the footigen contained here, measurements ors, windows, tooms and any other terms are approximate and no responsibility is taken for any errors of the purchase. The windows and any other terms are approximate and no responsibility is taken for any error other purchase. The windows and any other terms are approximate and no responses and any other purchase. The windows and any other terms are approximate and no responses and any other other purchase. The windows and any other terms are approximate and any other terms and any other and the second any other terms and any other terms any other terms and any other terms any other terms and any other terms and any other terms and any other terms any other terms any other terms any other terms and any other terms and any other terms any other terms any other terms any other terms and any other terms and any other terms and any other terms any other terms and any other terms an